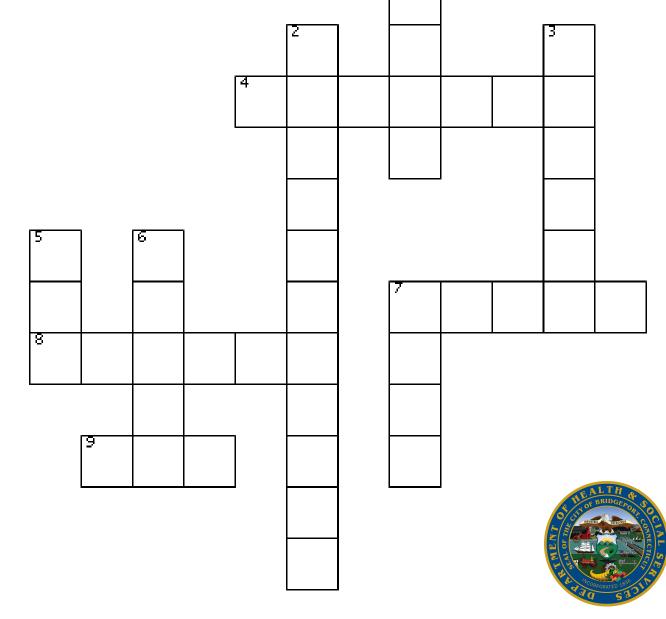

# NATIONAL PUBLIC HEALTH WEEK

## **BRAIN FITNESS**

Exercise your brain! Use the clues to fill in the words below. Words can go across or down. Letters are shared when the words intersect.

### Across

- 4 A shot you get to prevent a disease
- Getting enough of this helps your body fight illness
- Eating plenty of these keeps you healthy
- This organization tracks diseases worldwide

#### Down

- The opposite of healthy
- 2 This helps prevent the spread of colds
- 3 Common mosquito-borne illness
- 5 This protects you from the sun's rays
- Brushing your teeth keeps your \_\_\_\_\_ healthy
- You wash your hands with this to kill germs