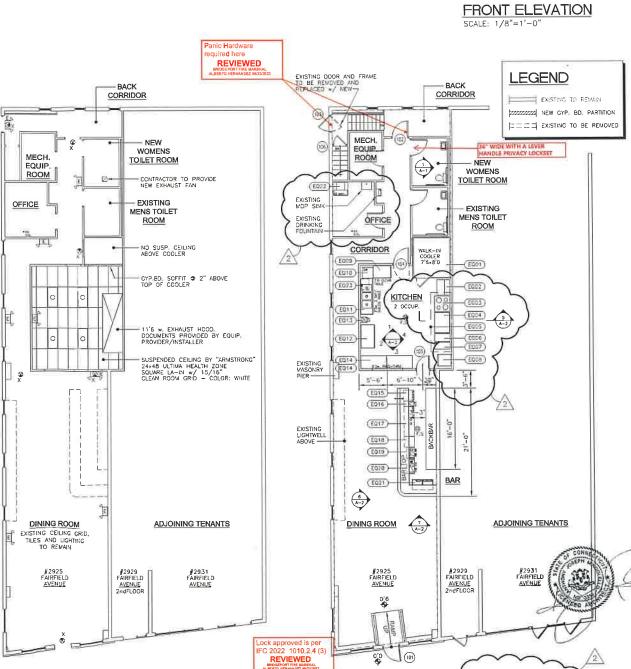

FICATIONS REVIEWED FOR CODE

Date: 6/22/2023

BRIDGEPORT BUILDING DEPT.

PPROVED PLANS AND SPECS TO BE

VAILABLE ON JOB SITE AT ALL TIMES

Sheets 1 to 2

This drawing and details on it, as an instrument of service, is the property of the architect and may be used for this specific project and shall not be locned, copied or reproduced without consent of the architect.

2 5-15-22 BLDG DEPT REVISIONS DATED: 5-18-23 REVISIONS AS PER FIRE MARSH: 5-5-23 BLDG DEPT: 5-18-23

No. Date Revision

### Mingolello &Associates ARCHITECTS, LLC

Shelton, CT 66484 203,925,1991 • Fax: 203,925,8263

### INTERIOR RENOVATIONS

2925-2931 FAIRFIELD AVENUE BRIDGEPORT, CT

**FAIRFIELD** JETLAND, LLC

Dele Dwn/Chkd KF/AJM AS SHOWN 4303

FLOOR PLAN

GROSS FLOOR AREA: 2,225sf

SCALE: 1/8"=1'-0

**ÉLOOR PLANS** 

A-1



REFLECTED CEILING PLAN

SCALE: 1/8"=1'-0"