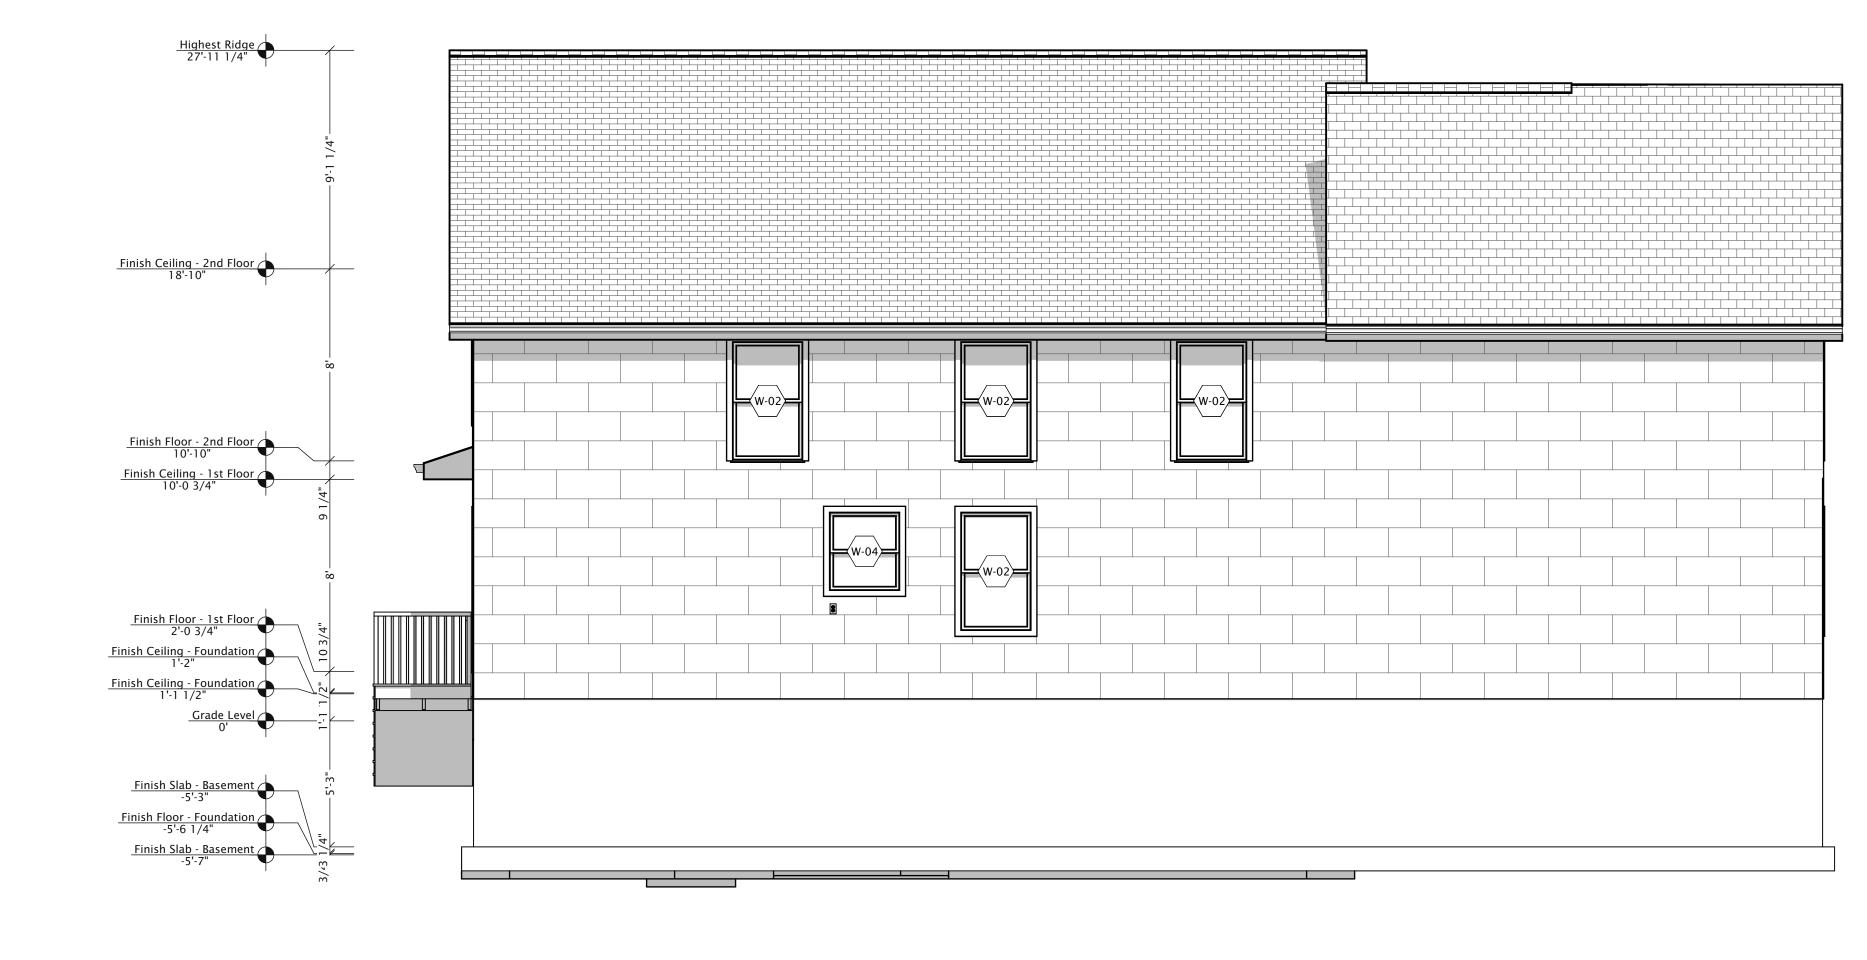

n

Prioritize the vertical alignment and symmetry as shown in the elevations over the measurements given in the plans. It is important to align everything correctly to ensure the design is executed as intended.

ELEVATION FRONT & RIGHT SIDE



Issue Date Revision Description

Interior Renovation & Addition Yanny Murcia 209 Saunders Ave,Bridgeport,CT,06606

FOR VARIANCE 1/3/2024

THIS DRAWING IS THE PROPERTY OF THE DESIGNER, IT HAS BEEN PREPARED SPECIFICALLY FOR THE OWNER OF THIS PROJECT AT THIS SITE AND IS NOT TO BE USED FOR ANY OTHER PURPOSE, LOCATION, OR OWNER WITHOUT WRITTEN CONSENT OF THE DESIGNER. METHOD OF CONSTRUCTION SHOWN ON THIS DRAWING SHOULD BE FOLLOWED EXACTLY. ANY DEVIATION WITHOUT DESIGNER'S CONSENT OR SUPERVISION, THE DESIGNER WILL NOT BE HELD RESPONSIBLE FOR DAMAGES. ©





## NOTE SCHEDULE

# Alignment Instruction for Construction

Prioritize the vertical alignment and symmetry as shown in the elevations over the measurements given in the plans. It is important to align everything correctly to ensure the design is executed as intended.

ELEVATION REAR & LEFT SIDE



### 3.100 House B Building Type

### 3.100 House B Building Type

### 3.100.1 DESCRIPTION AND INTENT

House B incorporates characteristics typical of mid-century houses built after World War II, including a footprint that is generally either square or rectangular, oriented on the block parallel to the street. Parking, when provided, is located in the rear yard and accessed off a narrow, side driveway. The houses are 1, 1.5, or 2 stories in height with the half story located within a pitched roo