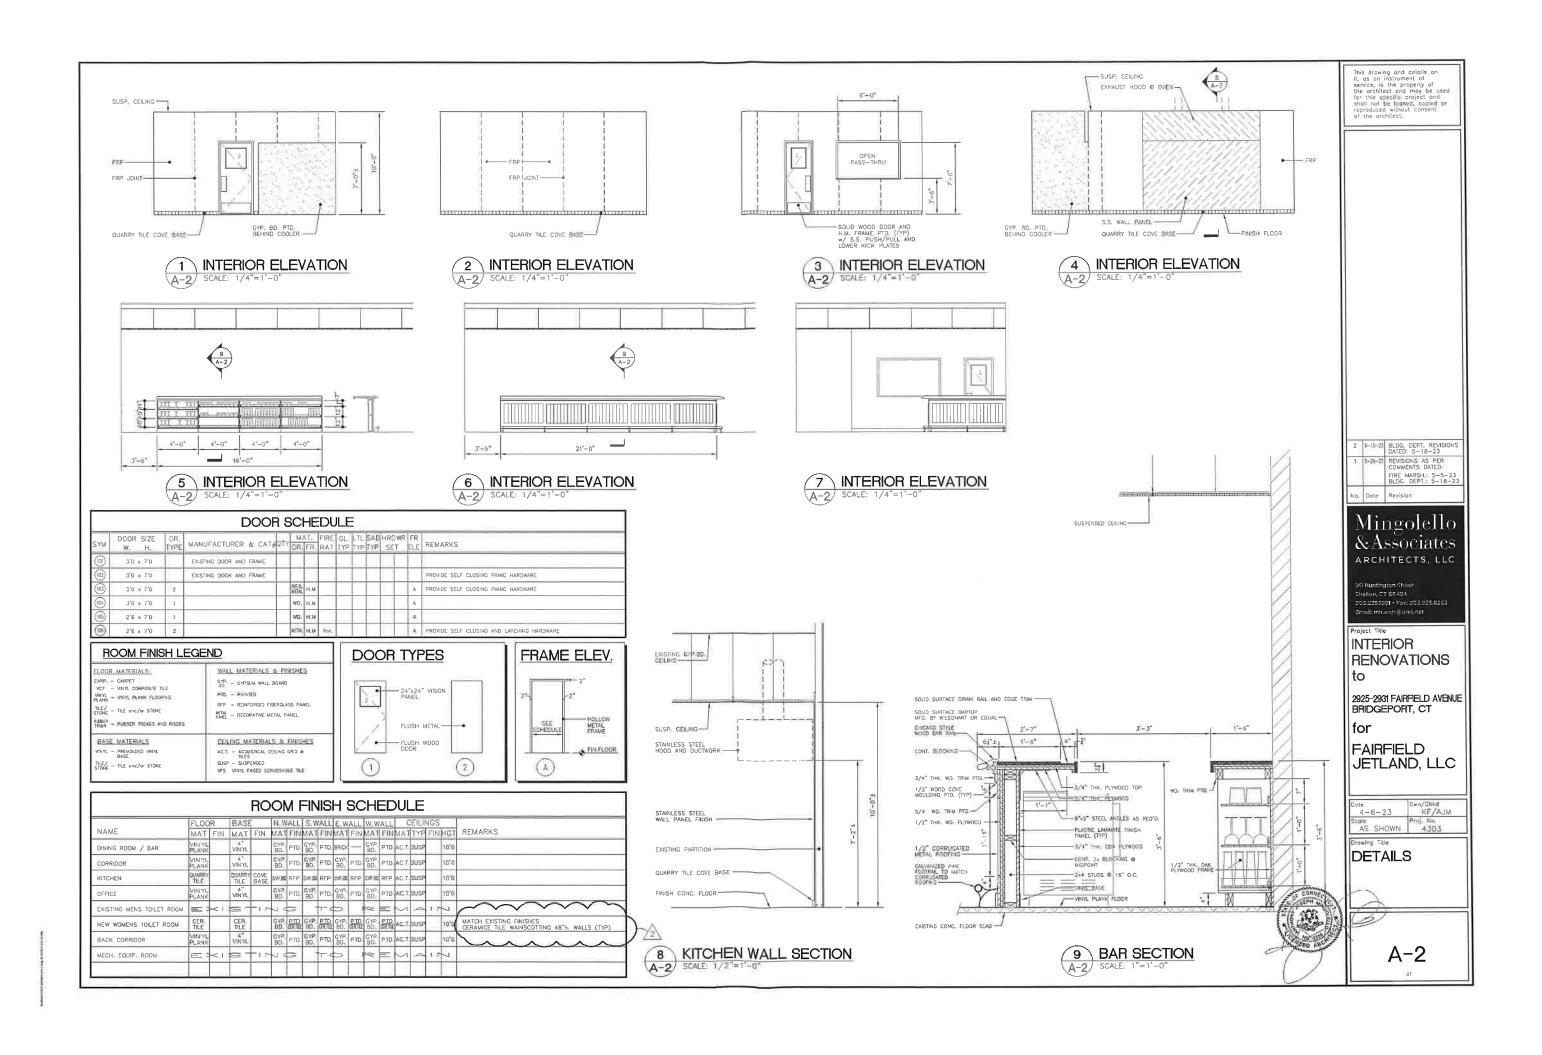

BRIDGEPORT BUILDING DEPT.

PPROVED PLANS AND SPECS TO BE

VAILABLE ON JOB SITE AT ALL TIMES

Sheets 1 to 2

This drawing and details on it, as an instrument of service, is the property of the architect and may be used for this specific project and shall not be locned, copied or reproduced without consent of the architect.

2 5-15-22 BLDG DEPT REVISIONS DATED: 5-18-23 REVISIONS AS PER FIRE MARSH: 5-5-23 BLDG DEPT: 5-18-23

No. Date Revision

### Mingolello &Associates ARCHITECTS, LLC

Shelton, CT 66484 203,925,1991 • Fax: 203,925,8263

### INTERIOR RENOVATIONS

2925-2931 FAIRFIELD AVENUE BRIDGEPORT, CT

**FAIRFIELD** JETLAND, LLC

Dele Dwn/Chkd KF/AJM AS SHOWN 4303

FLOOR PLAN

GROSS FLOOR AREA: 2,225sf

SCALE: 1/8"=1'-0

**ÉLOOR PLANS** 

A-1



REFLECTED CEILING PLAN

SCALE: 1/8"=1'-0"