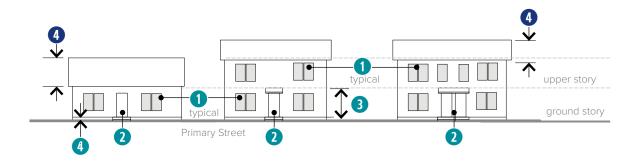

the first floor to the bottom of the eave. See 14.20.10 for measuring height to eaves. |
| 3.10 | <b>0.7. ROOFS.</b> See <u>Figure 3.100-D</u>  |                                |                                                                                                                         |
| 4    | Roof Types                                    | Pitched                        | See <u>6.20</u> for roof types.                                                                                         |
| 5    | Tower                                         | Not allowed                    |                                                                                                                         |

3-72 CITY OF BRIDGEPORT CT Zoning Code

Figure 3.100-E. House B Facades



|      |                                                      | ZONES                                                                                        | _                                                                                                   |
|------|------------------------------------------------------|----------------------------------------------------------------------------------------------|-----------------------------------------------------------------------------------------------------|
|      |                                                      | N2                                                                                           | Additional/References                                                                               |
| 3.10 | 0.8. P