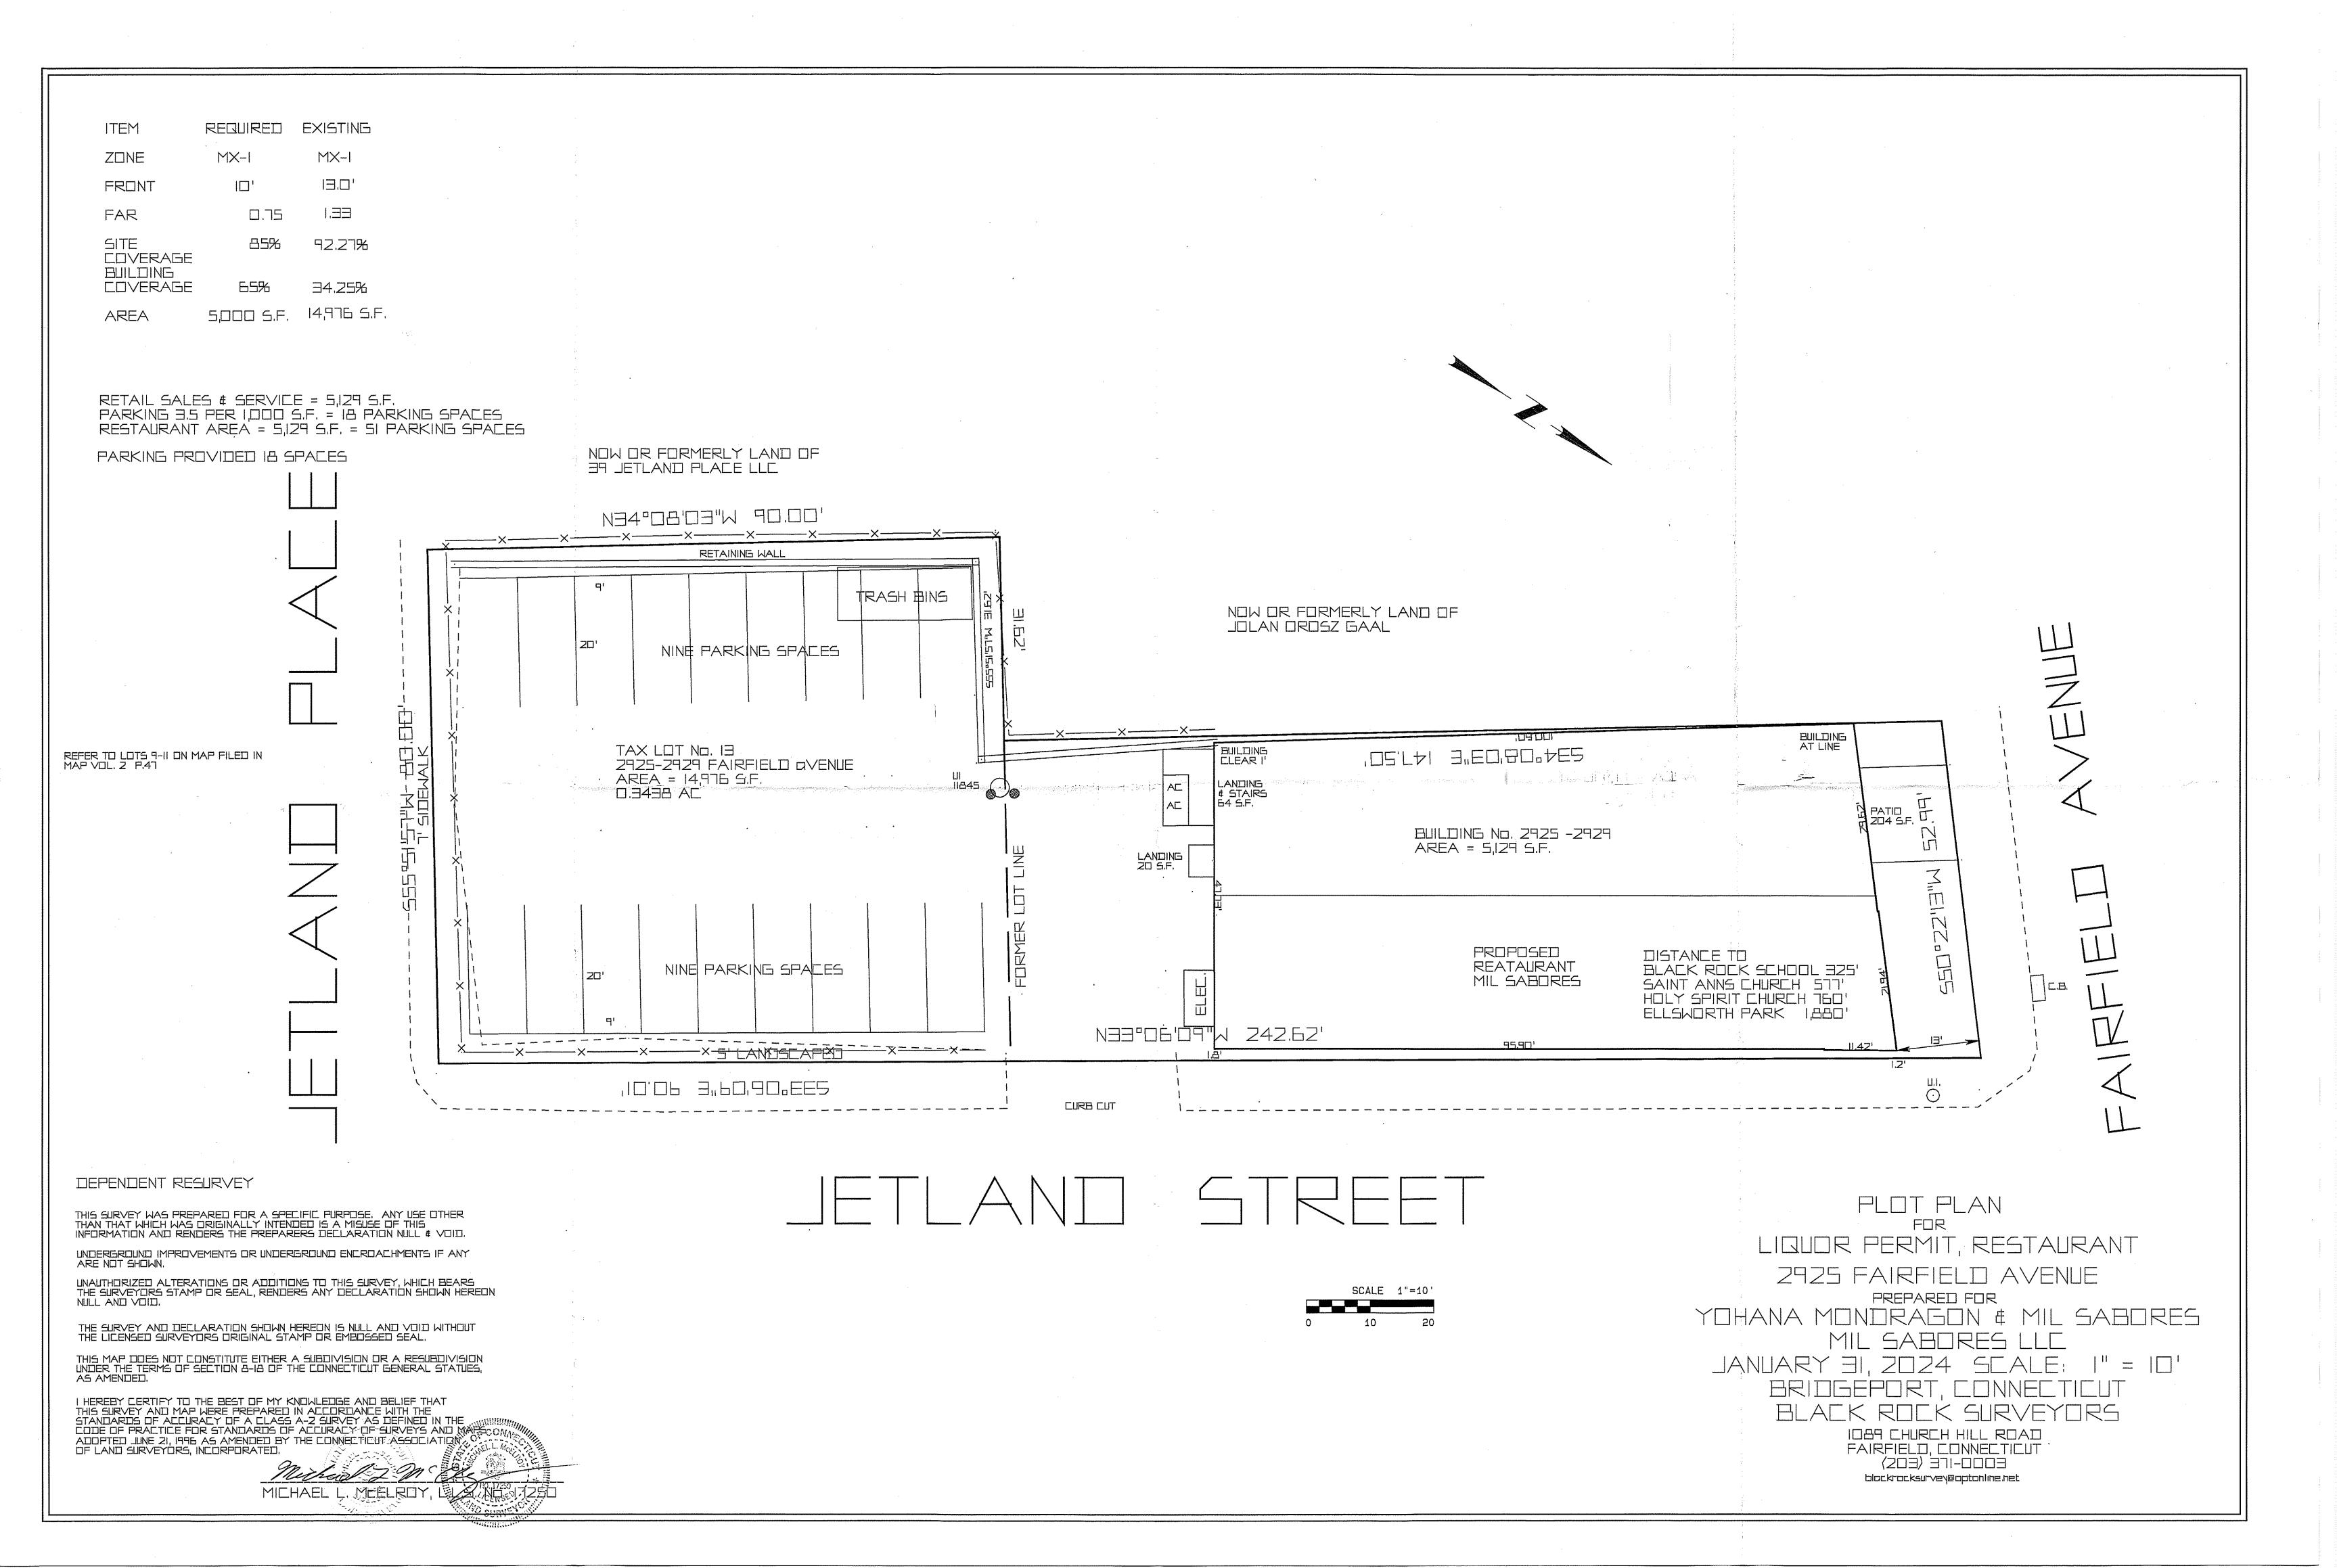

RIDGEPORT BUILDING DEPT.

PPROVED PLANS AND SPECS TO BE

VAILABLE ON JOB SITE AT ALL TIMES

Sheets 1 to 2

This drawing and details on it, as an instrument of service, is the property of the architect and may be used for this specific project and shall not be locned, copied or reproduced without consent of the architect.

2 5-15-22 BLDG DEPT REVISIONS DATED: 5-18-23 REVISIONS AS PER FIRE MARSH: 5-5-23 BLDG DEPT: 5-18-23

No. Date Revision

### Mingolello &Associates ARCHITECTS, LLC

Shelton, CT 66484 203,925,1991 • Fax: 203,925,8263

### INTERIOR RENOVATIONS

2925-2931 FAIRFIELD AVENUE BRIDGEPORT, CT

**FAIRFIELD** JETLAND, LLC

Dele Dwn/Chkd KF/AJM AS SHOWN 4303

FLOOR PLAN

GROSS FLOOR AREA: 2,225sf

SCALE: 1/8"=1'-0

**ÉLOOR PLANS** 

A-1



REFLECTED CEILING PLAN

SCALE: 1/8"=1'-0"