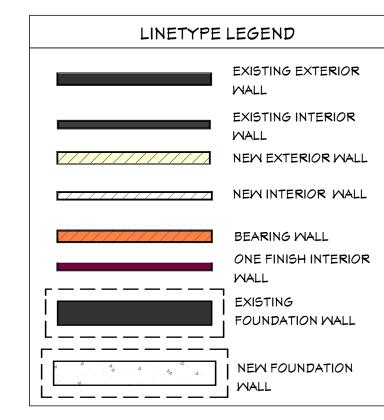

TES LIVING AREA: C.H.:





E3

HALL 5'-7" X 3'-6" 19 SQ FT

MASTER BEDROOM 11'-6" X 17'-2" 205 SQ FT

> Interior Renovation & Addition Yanny Murcia 209 Saunders Ave,Bridgeport,CT,06606

FOR VARIANCE 1/3/2024

THIS DRAWING IS THE PROPERTY OF THE DESIGNER, IT HAS BEEN PREPARED SPECIFICALLY FOR THE OWNER OF THIS PROJECT AT THIS SITE AND IS NOT TO BE USED FOR ANY OTHER PURPOSE, LOCATION, OR OWNER WITHOUT WRITTEN CONSENT OF THE DESIGNER.

METHOD OF CONSTRUCTION SHOWN ON THIS DRAWING SHOULD BE FOLLOWED EXACTLY. ANY DEVIATION WITHOUT DESIGNER'S CONSENT OR SUPERVISION, THE DESIGNER WILL NOT BE HELD RESPONSIBLE FOR DAMAGES. ©



MASTER BEDROOM 17'-5" X 17'-2" 315 SQ FT

E2

4'-0"w x 6'-8"h

20'

KITCHEN
14'-7" X 11'-5"
166 SQ FT

D-09

PROPOSED SECOND FLOOR PLAN

GENERAL NOTES LIVING AREA: C.H.:



El

—12'-2 1/2"*—* 

CLO. 3'-10" X 6'-4" 20 SQ FT BEDROOM 14'-7" X 13'-0" 190 SQ FT Interior Renovation & Addition

Yanny Murcia
209 Saunders Ave, Bridgeport, CT, 06606

FOR VARIANCE 1/3/2024

THIS DRAWING IS THE PROPERTY OF THE DESIGNER, IT HAS BEEN PREPARED SPECIFICALLY FOR THE OWNER OF THIS PROJECT AT THIS SITE AND IS NOT TO BE USED FOR ANY OTHER PURPOSE, LOCATION, OR OWNER WITHOUT WRITTEN CONSENT OF THE DESIGNER.
METHOD OF CONSTRUCTION SHOWN ON THIS DRAWING SHOULD BE FOLLOWED EXACTLY. ANY DEVIATION WITHOUT DESIGNER'S CONSENT OR SUPERVISION, THE DESIGNER WILL NOT BE HELD RESPONSIBLE FOR DAMAGES. ©







### NOTE SCHEDULE

# Alignment Instruction for Construction

Prioritize the vertical alignment and symmetry as shown in the elevations over the measurements given in the plans. It is