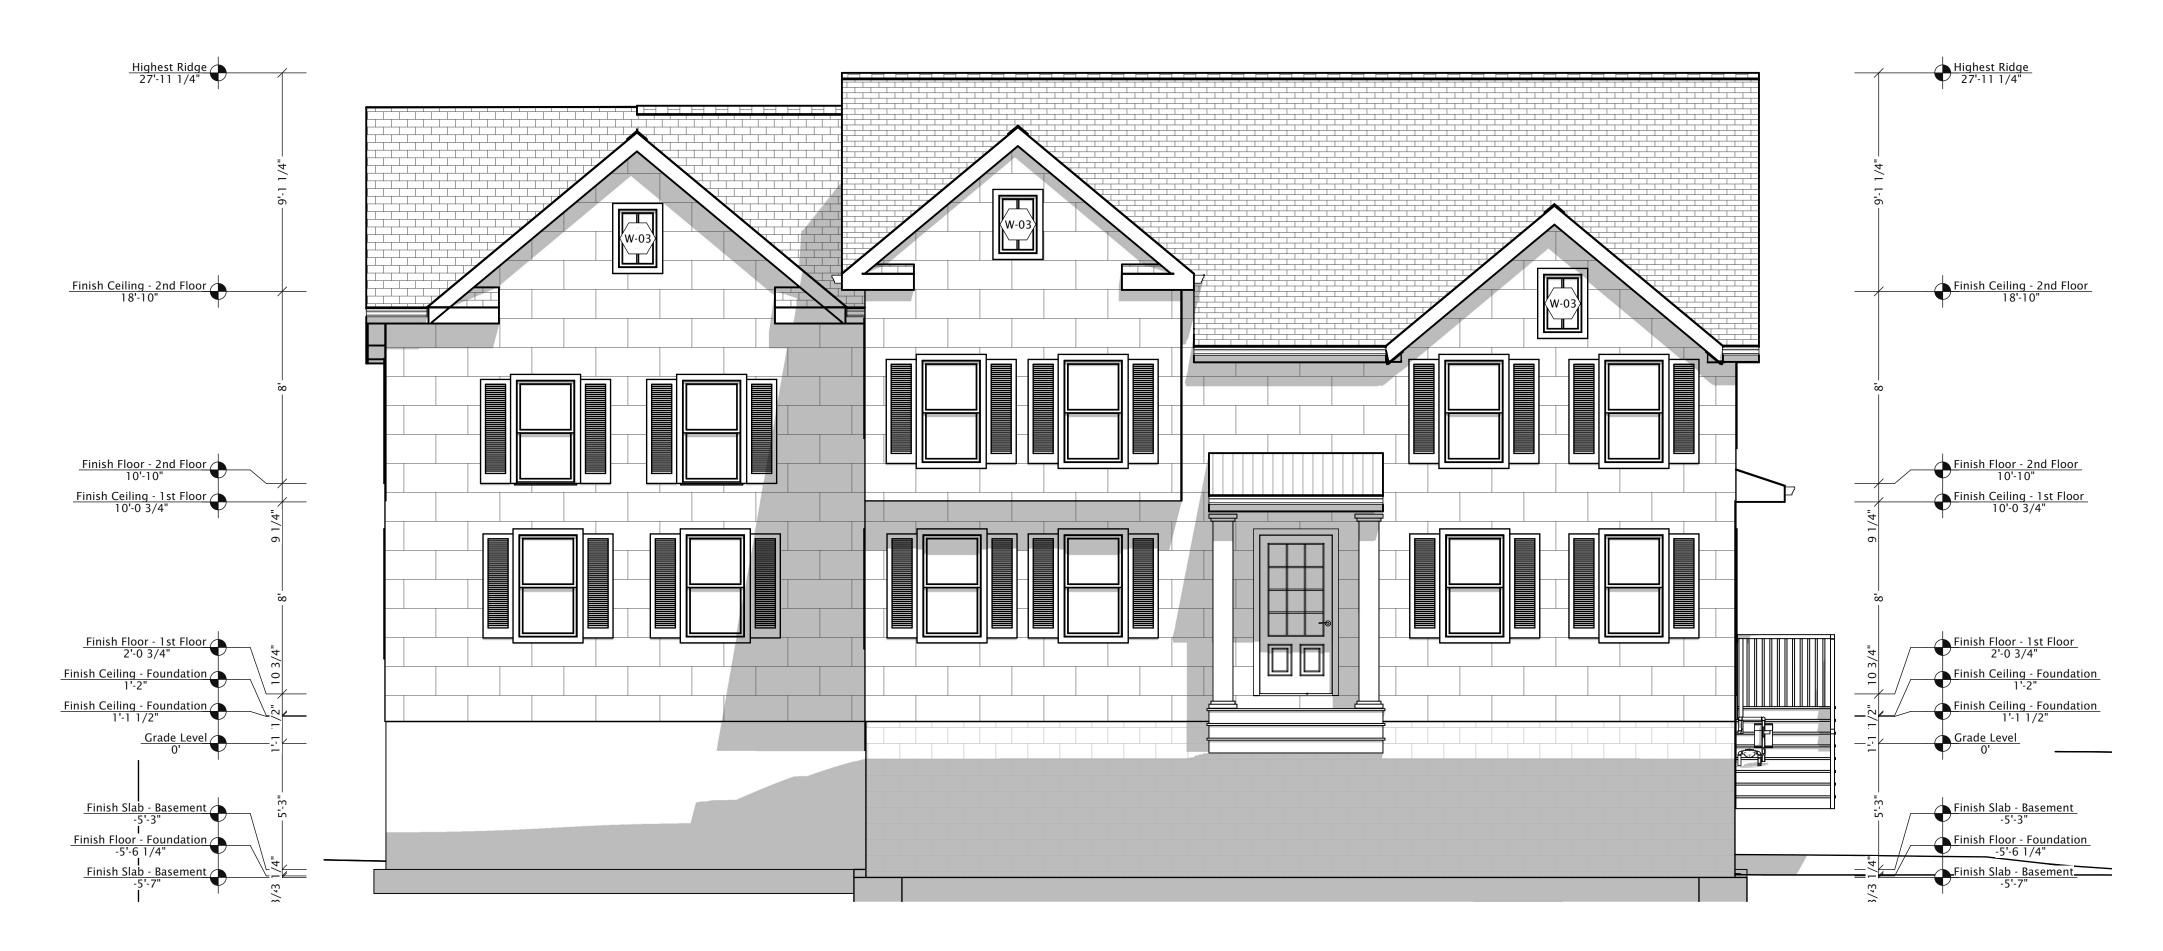

DAMAGES. ©



MASTER BEDROOM 17'-5" X 17'-2" 315 SQ FT

E2

4'-0"w x 6'-8"h

20'

KITCHEN
14'-7" X 11'-5"
166 SQ FT

D-09

PROPOSED SECOND FLOOR PLAN

GENERAL NOTES LIVING AREA: C.H.:



El

—12'-2 1/2"*—* 

CLO. 3'-10" X 6'-4" 20 SQ FT BEDROOM 14'-7" X 13'-0" 190 SQ FT Interior Renovation & Addition

Yanny Murcia
209 Saunders Ave, Bridgeport, CT, 06606

FOR VARIANCE 1/3/2024

THIS DRAWING IS THE PROPERTY OF THE DESIGNER, IT HAS BEEN PREPARED SPECIFICALLY FOR THE OWNER OF THIS PROJECT AT THIS SITE AND IS NOT TO BE USED FOR ANY OTHER PURPOSE, LOCATION, OR OWNER WITHOUT WRITTEN CONSENT OF THE DESIGNER.
METHOD OF CONSTRUCTION SHOWN ON THIS DRAWING SHOULD BE FOLLOWED EXACTLY. ANY DEVIATION WITHOUT DESIGNER'S CONSENT OR SUPERVISION, THE DESIGNER WILL NOT BE HELD RESPONSIBLE FOR DAMAGES. ©







### NOTE SCHEDULE

# Alignment Instruction for Construction

Prioritize the vertical alignment and symmetry as shown in the elevations over the measurements given in the plans. It is important to align everything correctly to ensure the design is executed as intended.

ELEVATION FRONT & RIGHT SIDE



Issue Date Revision Description

Interior Renovation & Addition Yanny Murcia 209 Saunders Ave,Bridgeport,CT,06606

FOR VARIANCE 1/3/2024

THIS DRAWING IS THE PROPERTY OF THE DESIGNER, IT HAS BEEN PREPARED SPECIFICALLY FOR THE OWNER OF THIS PROJECT AT THIS SITE AND IS NOT TO BE USED FOR ANY OTHER PURPOSE, LOCATION, OR OWNER WITHOUT WRITTEN CONSENT OF THE DESIGNER. METHOD OF CONSTRUCTION SHOWN ON THIS DRAWING SHOULD BE FOLLOWED EXACTLY. ANY DEVIATION WITHOUT DESIGNER'S CONSENT OR SUPERVISION,