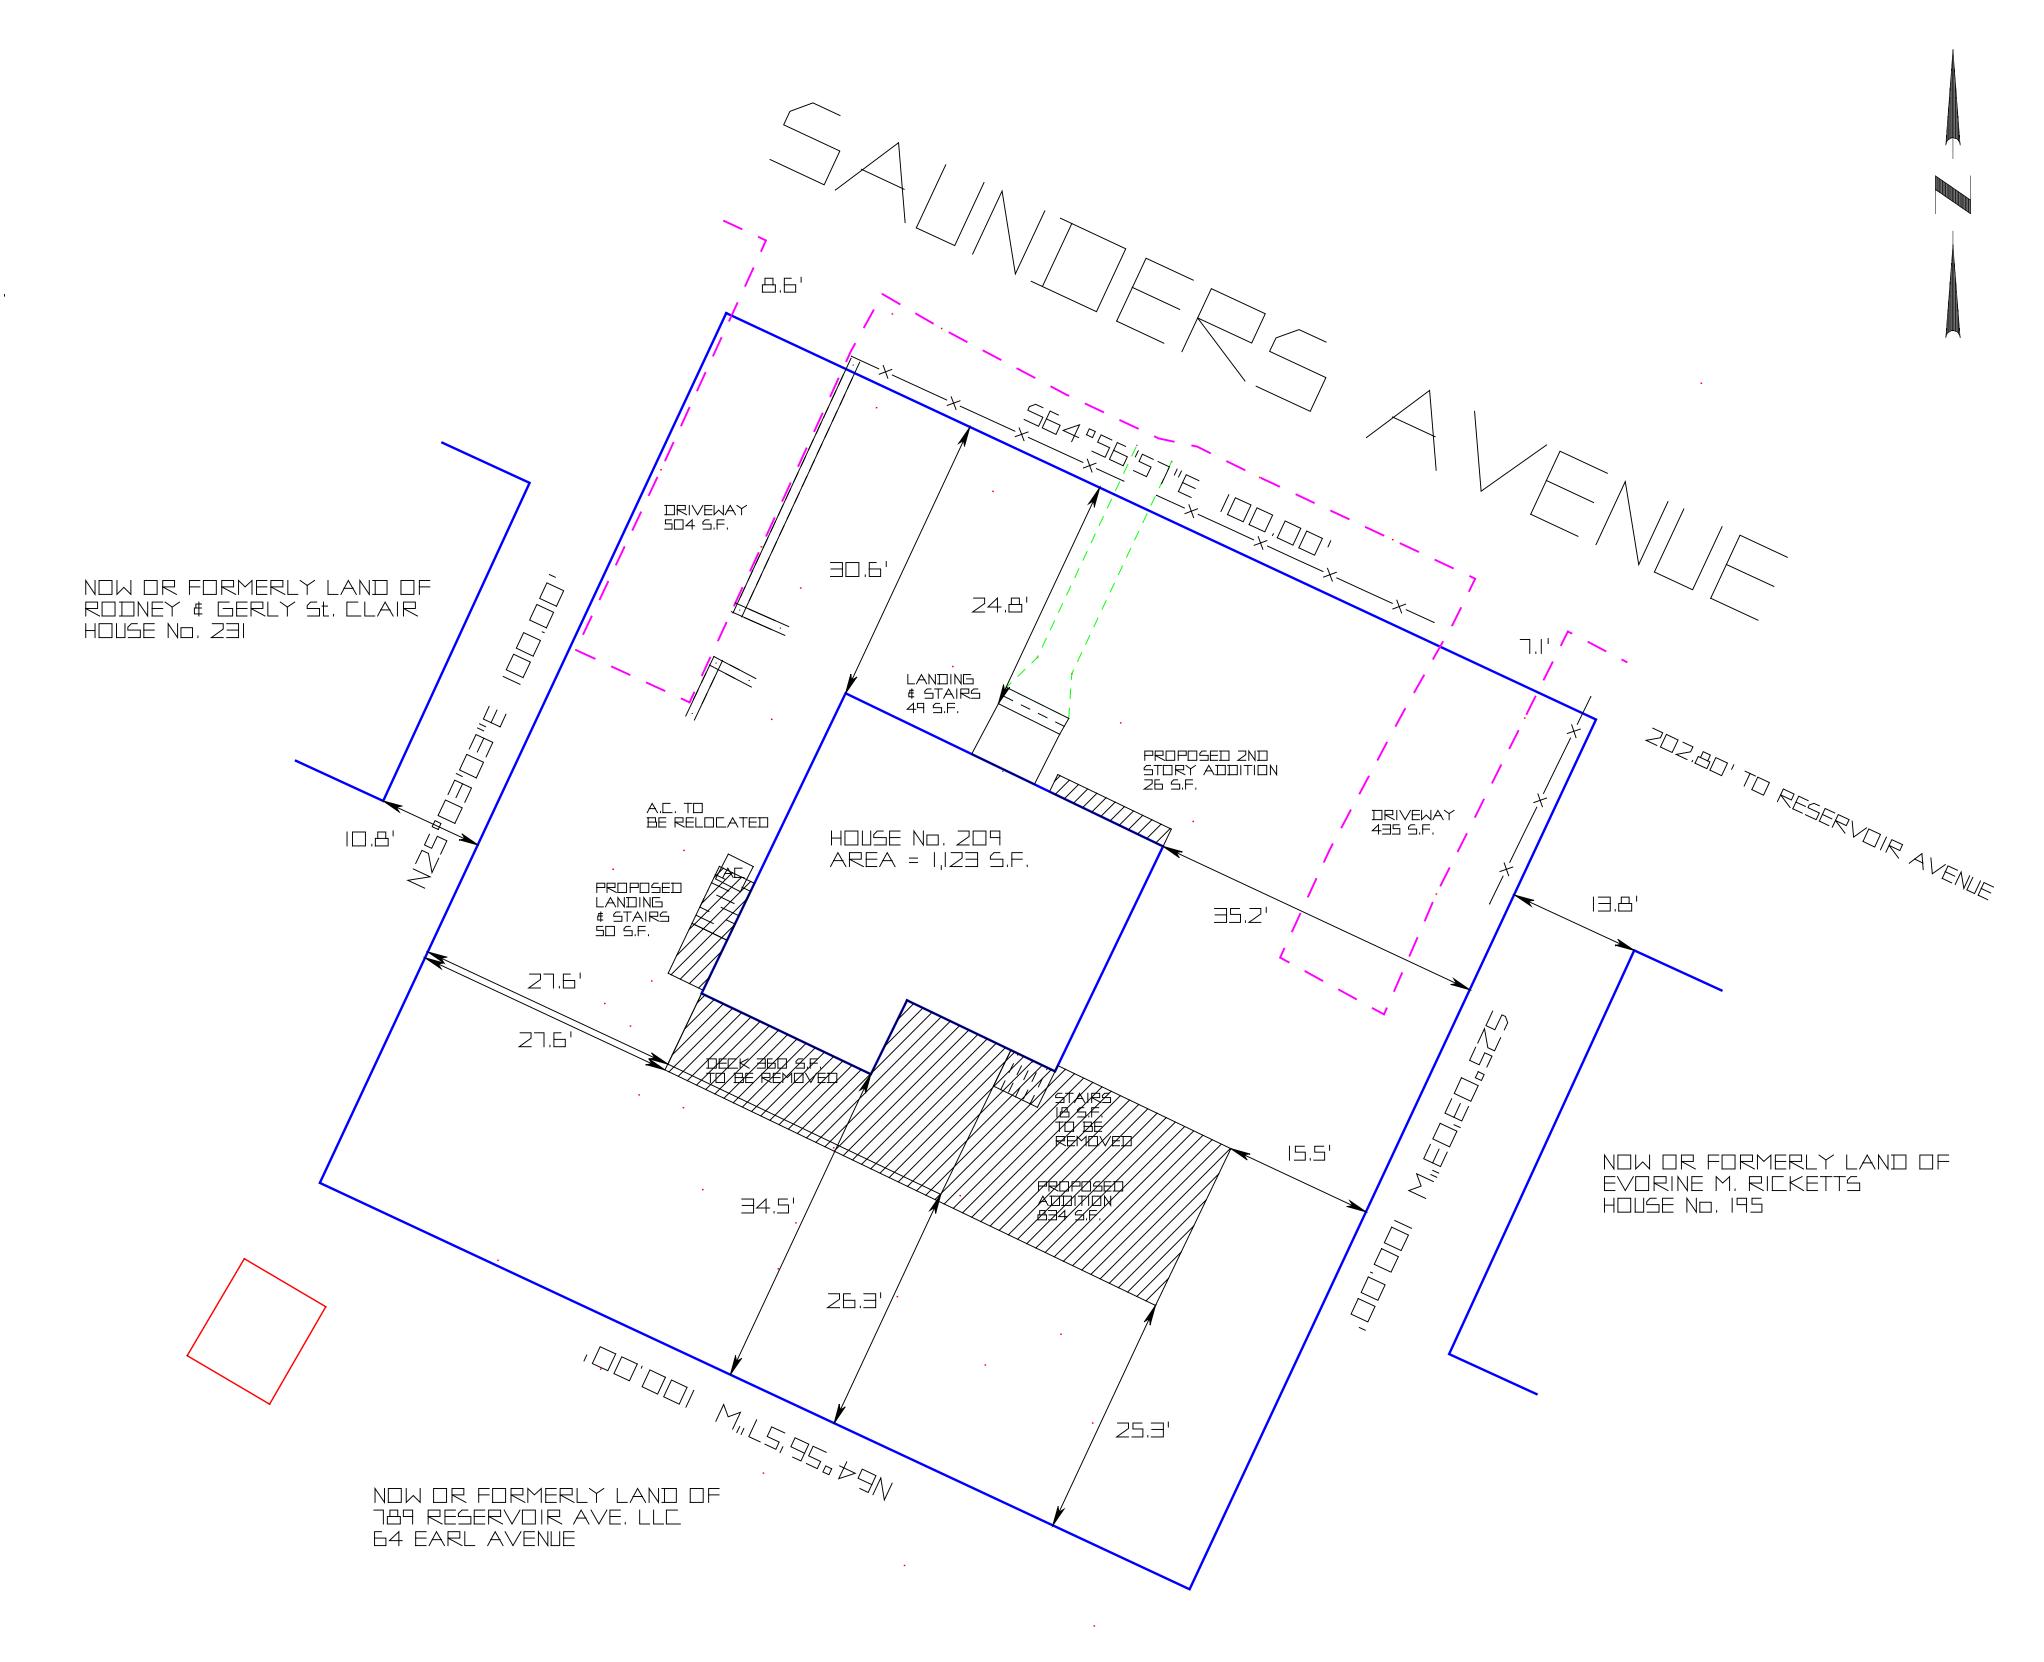

D ENCROACHMENTS IF ANY ARE NOT SHOWN.

UNAUTHORIZED ALTERATIONS OR ADDITIONS TO THIS SURVEY, WHICH BEARS THE SURVEYORS STAMP OR SEAL, RENDERS ANY DECLARATION SHOWN HEREON NULL AND VOID.

THE SURVEY AND DECLARATION SHOWN HEREON IS NULL AND VOID WITHOUT THE LICENSED SURVEYORS ORIGINAL STAMP OR EMBOSSED SEAL.

THIS MAP DOES NOT CONSTITUTE EITHER A SUBDIVISION OR A RESUBDIVISION UNDER THE TERMS OF SECTION 8-18 OF THE CONNECTICUT GENERAL STATUES, AS AMENDED.

I HEREBY CERTIFY TO THE BEST OF MY KNOWLEDGE AND BELIEF THAT
THIS SURVEY AND MAP WERE PREPARED IN ACCORDANCE WITH THE
STANDARDS OF ACCURACY OF A CLASS A-2 SURVEY AS DEFINED IN THE
CODE OF PRACTICE FOR STANDARDS OF ACCURACY OF SURVEYS AND MAPS
ADOPTED JUNE 21, 1996 AS AMENDED BY THE CONNECTICUT ASSOCIATION
OF LAND SURVEYORS, INCORPORATED.



PLOT PLAN

209 SAUNDERS AVENUE PREPARED FOR

YANNY D. MURCIA

AUGUST 15, 2023 SCALE: 1" = 10'

BRIDGEPORT, CONNECTICUT
BLACK ROCK SURVEYORS

IOA9 CHURCH HILL ROAD FAIRFIELD, CONNECTICUT (203) 371-0003 blackrocksurvey@optonline.net

SCALE 1"=10'



# EXISTING/DEMOLISH BASEMENT & FIRST FLOOR PLAN 1/4"=1"

GENERAL NOTES
LIVING AREA:
C.H.:

EXISTING WALL LINETYPE LEGEND

TO BE DEMOLISHED
TO REMAIN

THIS DRAWING IS THE PROPERTY OF THE DESIGNER, IT HAS BEEN PREPARED SPECIFICALLY FOR THE OWNER OF THIS PROJECT AT THIS SITE AND IS NOT TO BE USED FOR ANY OTHER PURPOSE, LOCATION, OR OWNER WITHOUT WRITTEN CONSENT OF THE DESIGNER.
METHOD OF CONSTRUCTION SHOWN ON THIS DRAWING SHOULD BE FOLLOWED EXACTLY. ANY DEVIATION WITHOUT DESIGNER'S CONSENT OR SUPERVISION, THE DESIGNER WILL NOT BE HELD RESPONSIBLE