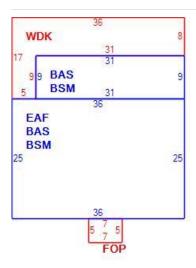

drooms     |  |
| Total Full Baths    | 1              |  |
| Total Half Baths    | 0              |  |
| Total Xtra Fixtrs:  | 0              |  |
| Total Rooms         | 6              |  |
| Bath Style:         | Average        |  |
| Kitchen Style:      | Average        |  |
| Num Kitchens        |                |  |
| Fireplaces          | 0              |  |
| Fin Bsmt Area       | 200            |  |
| Fin Bsmt Quality    | Rec Room       |  |
| Num Park            |                |  |
| Bsmt Garages        | 0              |  |
|                     | NBHD 21-SFR    |  |
| Fndtn Cndtn         |                |  |
| Basement            |                |  |

### **Building Photo**



(https://images.vgsi.com/photos2/BridgeportCTPhotos/\0098\IMG\_2001\_9

### **Building Layout**



(ParcelSketch.ashx?pid=31173&bid=31173)

| Building Sub-Areas (sq ft) |                     |               | <u>Legend</u>  |
|----------------------------|---------------------|---------------|----------------|
| Code                       | Description         | Gross<br>Area | Living<br>Area |
| BAS                        | First Floor         | 1,179         | 1,179          |
| EAF                        | Fin Expansion Attic | 900           | 450            |
| BSM                        | Basement            | 1,179         | 0              |
| FOP                        | Open Porch          | 35            | 0              |
| WDK                        | Wood Deck           | 333           | 0              |
|                            |                     | 3,626         |