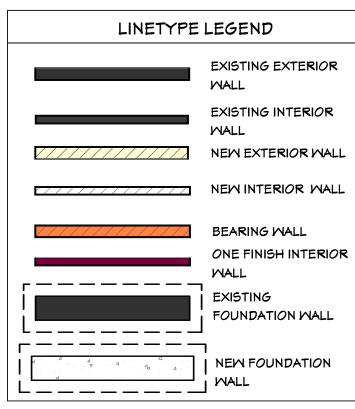

rvey@optonline.net

SCALE 1"=10'



# EXISTING/DEMOLISH BASEMENT & FIRST FLOOR PLAN 1/4"=1"

GENERAL NOTES
LIVING AREA:
C.H.:

EXISTING WALL LINETYPE LEGEND

TO BE DEMOLISHED
TO REMAIN

THIS DRAWING IS THE PROPERTY OF THE DESIGNER, IT HAS BEEN PREPARED SPECIFICALLY FOR THE OWNER OF THIS PROJECT AT THIS SITE AND IS NOT TO BE USED FOR ANY OTHER PURPOSE, LOCATION, OR OWNER WITHOUT WRITTEN CONSENT OF THE DESIGNER.
METHOD OF CONSTRUCTION SHOWN ON THIS DRAWING SHOULD BE FOLLOWED EXACTLY. ANY DEVIATION WITHOUT DESIGNER'S CONSENT OR SUPERVISION, THE DESIGNER WILL NOT BE HELD RESPONSIBLE FOR DAMAGES. ©

FOR VARIANCE 1/3/2024

Addition



FOR VARIANCE 1/3/2024





CMU FOUNDATION— WALL

MECHANICAL ROOM 5'-11" X 24'-10" 186 SQ FT

PROPOSED BASEMENT PLAN 1/4"=1'

**GENERAL NOTES** LIVING AREA: C.H.:



UTILITY ROOM 8'-5" X 9'-0" 75 SQ FT

STORAGE 13'-9" X 12'-2" 167 SQ FT

LIVING AREA 1936 SQ FT

El

— 36'-2 1/2" —

FINISHED BASEMENT 10'-2" X 21'-6" 333 SQ FT

DUCT WORK

C.H: 6'-9" C.H: BELOW DUCT WORK: 5'-7"

FOR VARIANCE 1/3/2024

Addition

Interior Renovation & Additio Yanny Murcia 209 Saunders Ave, Bridgeport, CT, 06606

THIS DRAWING IS THE PROPERTY OF THE DESIGNER, IT HAS BEEN PREPARED SPECIFICALLY FOR THE OWNER OF THIS PROJECT AT THIS SITE AND IS NOT TO BE USED FOR ANY OTHER PURPOSE, LOCATION, OR OWNER WITHOUT WRITTEN CONSENT OF THE DESIGNER. METHOD OF CONSTRUCTION SHOWN ON THIS DRAWING SHOULD BE FOLLOWED EXACTLY. ANY DEVIATION WITHOUT DESIGNER'S CONSENT OR SUPERVISION, THE DESIGNER WILL NOT BE HELD RESPONSIBLE FOR DAMAGES. ©

# PROPOSED FIRST FLOOR PLAN

GENERAL NOTES LIVING ARE