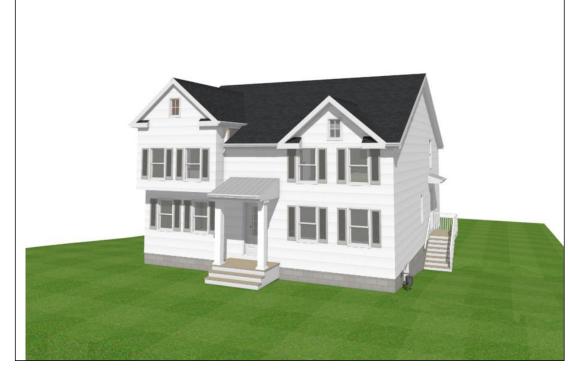

R DAMAGES. ©



MASTER BEDROOM 17'-5" X 17'-2" 315 SQ FT

E2

4'-0"w x 6'-8"h

20'

KITCHEN
14'-7" X 11'-5"
166 SQ FT

D-09

PROPOSED SECOND FLOOR PLAN

GENERAL NOTES LIVING AREA: C.H.:



El

—12'-2 1/2"*—* 

CLO. 3'-10" X 6'-4" 20 SQ FT BEDROOM 14'-7" X 13'-0" 190 SQ FT Interior Renovation & Addition

Yanny Murcia
209 Saunders Ave, Bridgeport, CT, 06606

FOR VARIANCE 1/3/2024

THIS DRAWING IS THE PROPERTY OF THE DESIGNER, IT HAS BEEN PREPARED SPECIFICALLY FOR THE OWNER OF THIS PROJECT AT THIS SITE AND IS NOT TO BE USED FOR ANY OTHER PURPOSE, LOCATION, OR OWNER WITHOUT WRITTEN CONSENT OF THE DESIGNER.
METHOD OF CONSTRUCTION SHOWN ON THIS DRAWING SHOULD BE FOLLOWED EXACTLY. ANY DEVIATION WITHOUT DESIGNER'S CONSENT OR SUPERVISION, THE DESIGNER WILL NOT BE HELD RESPONSIBLE FOR DAMAGES. ©







### NOTE SCHEDULE

# Alignment Instruction for Construction

Prioritize the vertical alignment and symmetry as shown in the elevations over the measurements given in the plans. It is important to align everything correctly to ensure the design is executed as intended.

ELEVATION FRONT & RIGHT SIDE



Issue Date Revision Description

Interior Renovation & Addition Yanny Murcia 209 Saunders Ave,Bridgeport,CT,06606

FOR VARIANCE 1/3/2024

THIS DRAWING IS THE PROPERTY OF THE DESIGNER, IT HAS BEEN PREPARED SPECIFICALLY FOR THE OWNER OF THIS PROJECT AT THIS SITE AND IS NOT TO BE USED FOR ANY OTHER PURPOSE, LOCATION, OR OWNER WITHOUT WRITTEN CONSENT OF THE DESIGNER. METHOD OF CONSTRUCTION SHOWN ON THIS DRAWING SHOULD BE FOLLOWED EXACTLY. ANY DEVIATION WITHOUT DESIGNER'S CONSENT OR SUPERVISION