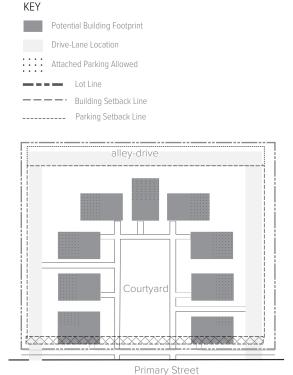

nce           |
|                                                              | 4.70                |
| •                                                            | 4.70.2              |
| •                                                            | 4.70.3              |
| _                                                            | 4.70.4              |
| -                                                            | 4.70.5              |
| -                                                            | 4.70.6              |
| e                                                            | an 25% of Footprint |
| al Permit O CL = Requires Certificate of Location Approval - | – = Not Allowed     |
|                                                              | N2                  |



Figure 3.100-F. House B Court Layout Example

### 3.100.10 SUPPLEMENTAL REGULATIONS

- **A.** House B Court. See Figure 3.100-F for one layout of the following regulations. Multiple principal House B buildings may be located on a development lot meeting the following:
  - (1) Multiple abutting lots may be aggregated to be considered a single development site. All lots must be submitted and developed at the same time.
  - (2) For every House B fronting the street and meeting the primary setback, 2 houses may be located on the interior of the lot, fronting a courtyard.
  - (3) The minimum space between adjacent buildings must be met.
  - **(4)** Each building must fulfill all of the requirements of the building type unless otherwise expressly stated.
  - (5) Courtyard Frontage.
    - (a) T