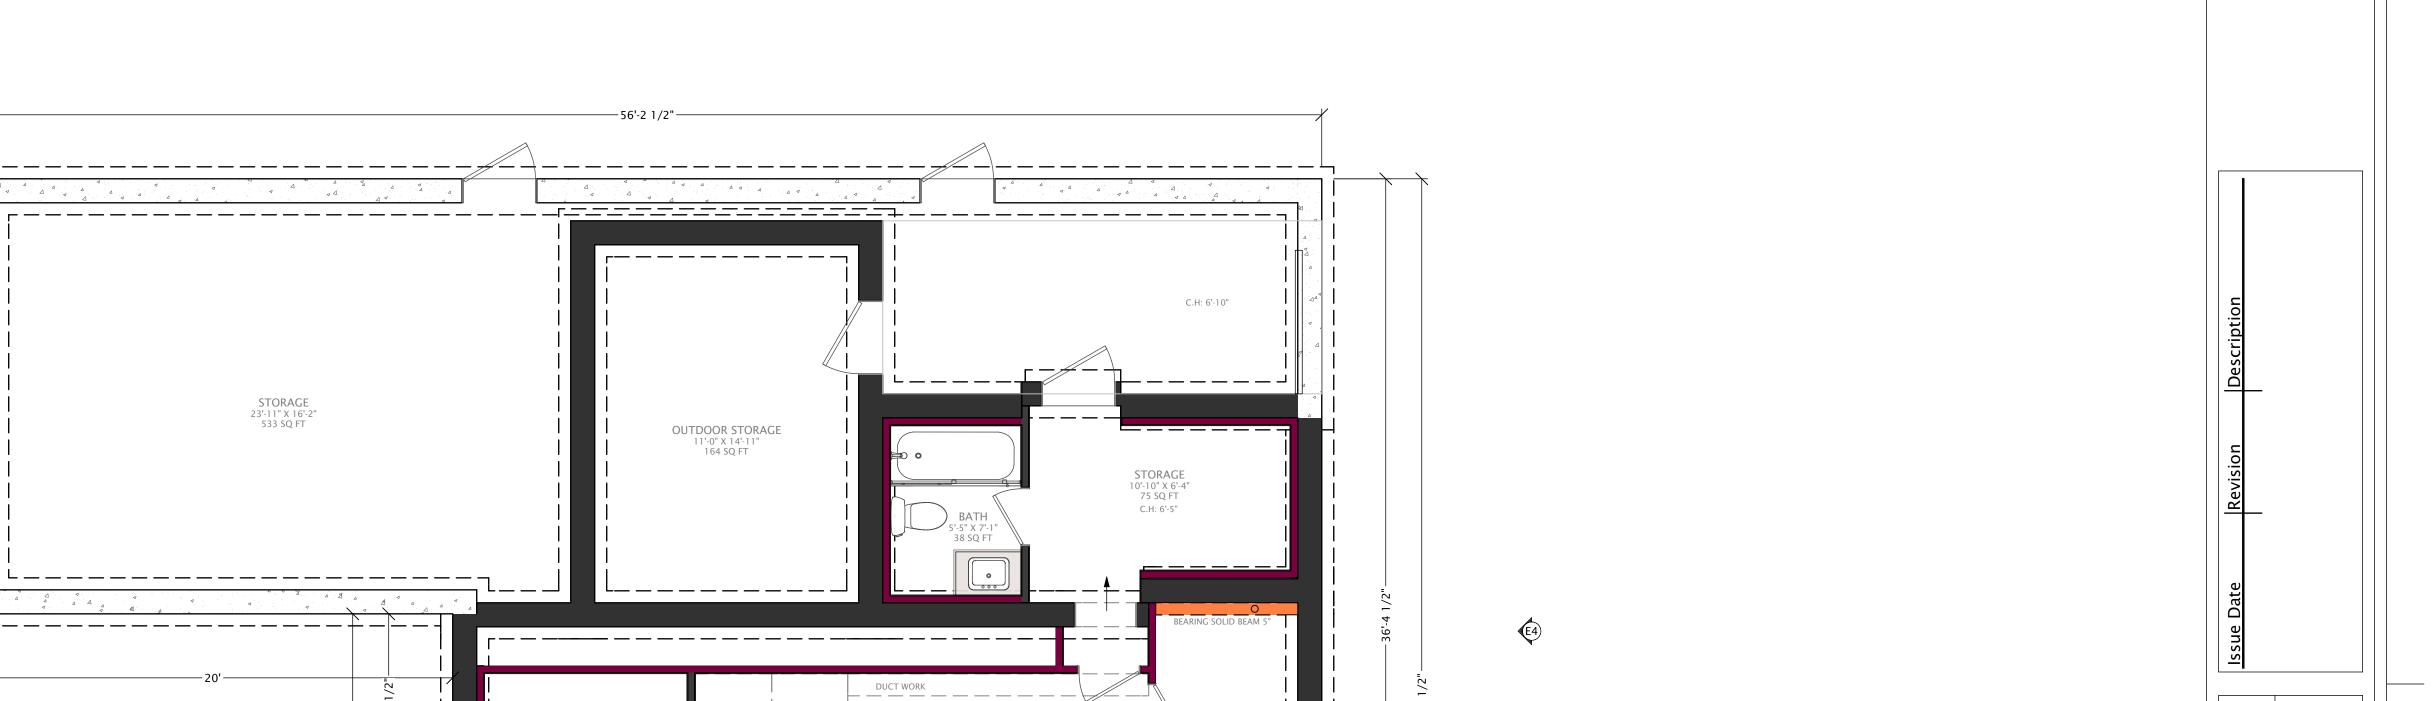

023 SCALE: 1" = 10'

BRIDGEPORT, CONNECTICUT
BLACK ROCK SURVEYORS

IOA9 CHURCH HILL ROAD FAIRFIELD, CONNECTICUT (203) 371-0003 blackrocksurvey@optonline.net

SCALE 1"=10'



# EXISTING/DEMOLISH BASEMENT & FIRST FLOOR PLAN 1/4"=1"

GENERAL NOTES
LIVING AREA:
C.H.:

EXISTING WALL LINETYPE LEGEND

TO BE DEMOLISHED
TO REMAIN

THIS DRAWING IS THE PROPERTY OF THE DESIGNER, IT HAS BEEN PREPARED SPECIFICALLY FOR THE OWNER OF THIS PROJECT AT THIS SITE AND IS NOT TO BE USED FOR ANY OTHER PURPOSE, LOCATION, OR OWNER WITHOUT WRITTEN CONSENT OF THE DESIGNER.
METHOD OF CONSTRUCTION SHOWN ON THIS DRAWING SHOULD BE FOLLOWED EXACTLY. ANY DEVIATION WITHOUT DESIGNER'S CONSENT OR SUPERVISION, THE DESIGNER WILL NOT BE HELD RESPONSIBLE FOR DAMAGES. ©

FOR VARIANCE 1/3/2024

Addition



FOR VARIANCE 1/3/2024





CMU FOUNDATION— WALL

MECHANICAL ROOM 5'-11" X 24'-10" 186 SQ FT

PROPOSED BASEMENT PLAN 1/4"=1'

**GENERAL NOTES** LIVING AREA: C.H.:



UTILITY ROOM 8'-5" X 9'-0" 75 SQ FT

STORAGE 13'-9" X 12'-2" 167 SQ FT

LIVING AREA 1936 SQ FT

El

— 36'-2 1/2" —

FINISHED BASEMENT 10'-2" X 21'-6" 333 SQ FT

DUCT WORK

C.H: 6'-9" C.H: BELOW DUCT WORK: 5'-7"

FOR VARIANCE 1/3/2024

Addition

Interior Renovation & Additio Yanny Murcia 209 Saunders Ave, Bridgeport, CT, 06606

THIS DRAWING IS THE PROPERTY OF THE DESIGNER, IT HAS BEEN PREPARED SPECIFICALLY FOR THE OWNER OF THIS PROJECT AT THIS SITE AND IS NOT TO BE USED FOR ANY OTHER PURPOSE, LOCATION, OR OWNER WITHOUT WRITTEN CONSENT OF THE DESIGNER. METHOD OF CONSTRUCTION SHOWN ON THIS DRAWING SHOULD BE FOLLOWED EXACTLY. ANY DEVIATION WITHOUT DESIGNER