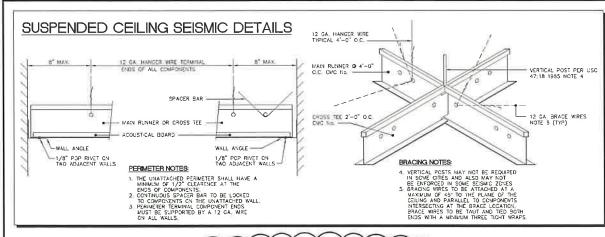

ield Ave                                    | 16 29-31 Jetland Place             | 17 2909 Fairfield Ave | 1 83 School Street                  | 19 34 Jetland Place                    | 29 30-32 Jetland Place              | 20 28 Jetland Place                | 27 89-91 Jetland Place |
| 100                                      | DIOCK LOT        | 109                               | 109                                   | 109                                                                | 109                                                           | 109                                | 110                   | 111                                 | 121                                    | 121                                 | 121                                | 121                    |





| TEM #  | OTY | DESCRIPTION                 | MANUFACTURER & | MODEL #           | SIZE       |
|--------|-----|-----------------------------|----------------|-------------------|------------|
| IENI # | UIT | DESCRIPTION                 | MANUFACTORER & | MODEL #           | W×D        |
| (E001) | 1   | WALK-IN COOLER              | NOR-LAKE       | FAST-TRAK         | 7'6 × 8'0  |
| ED02   | *   | 33"w, STEAM TABLE           | ADCRAFT        | ST-120/2-2 BAY    |            |
| (E003) | 1   | 36" w. RANGE                | SOUTHBEND      | PLATNUM SECTIONAL | 3'0 wide   |
| E004   | (1) | 48" w FLATTOP GRILL         | VJLCAN         | VCCG48            |            |
| E005   | +   | 11'6" Ig. EXHAUST HOOD      | CAPTIVE-AIRE   |                   | 11'5 = 4'0 |
| E006   | 1   | 18"