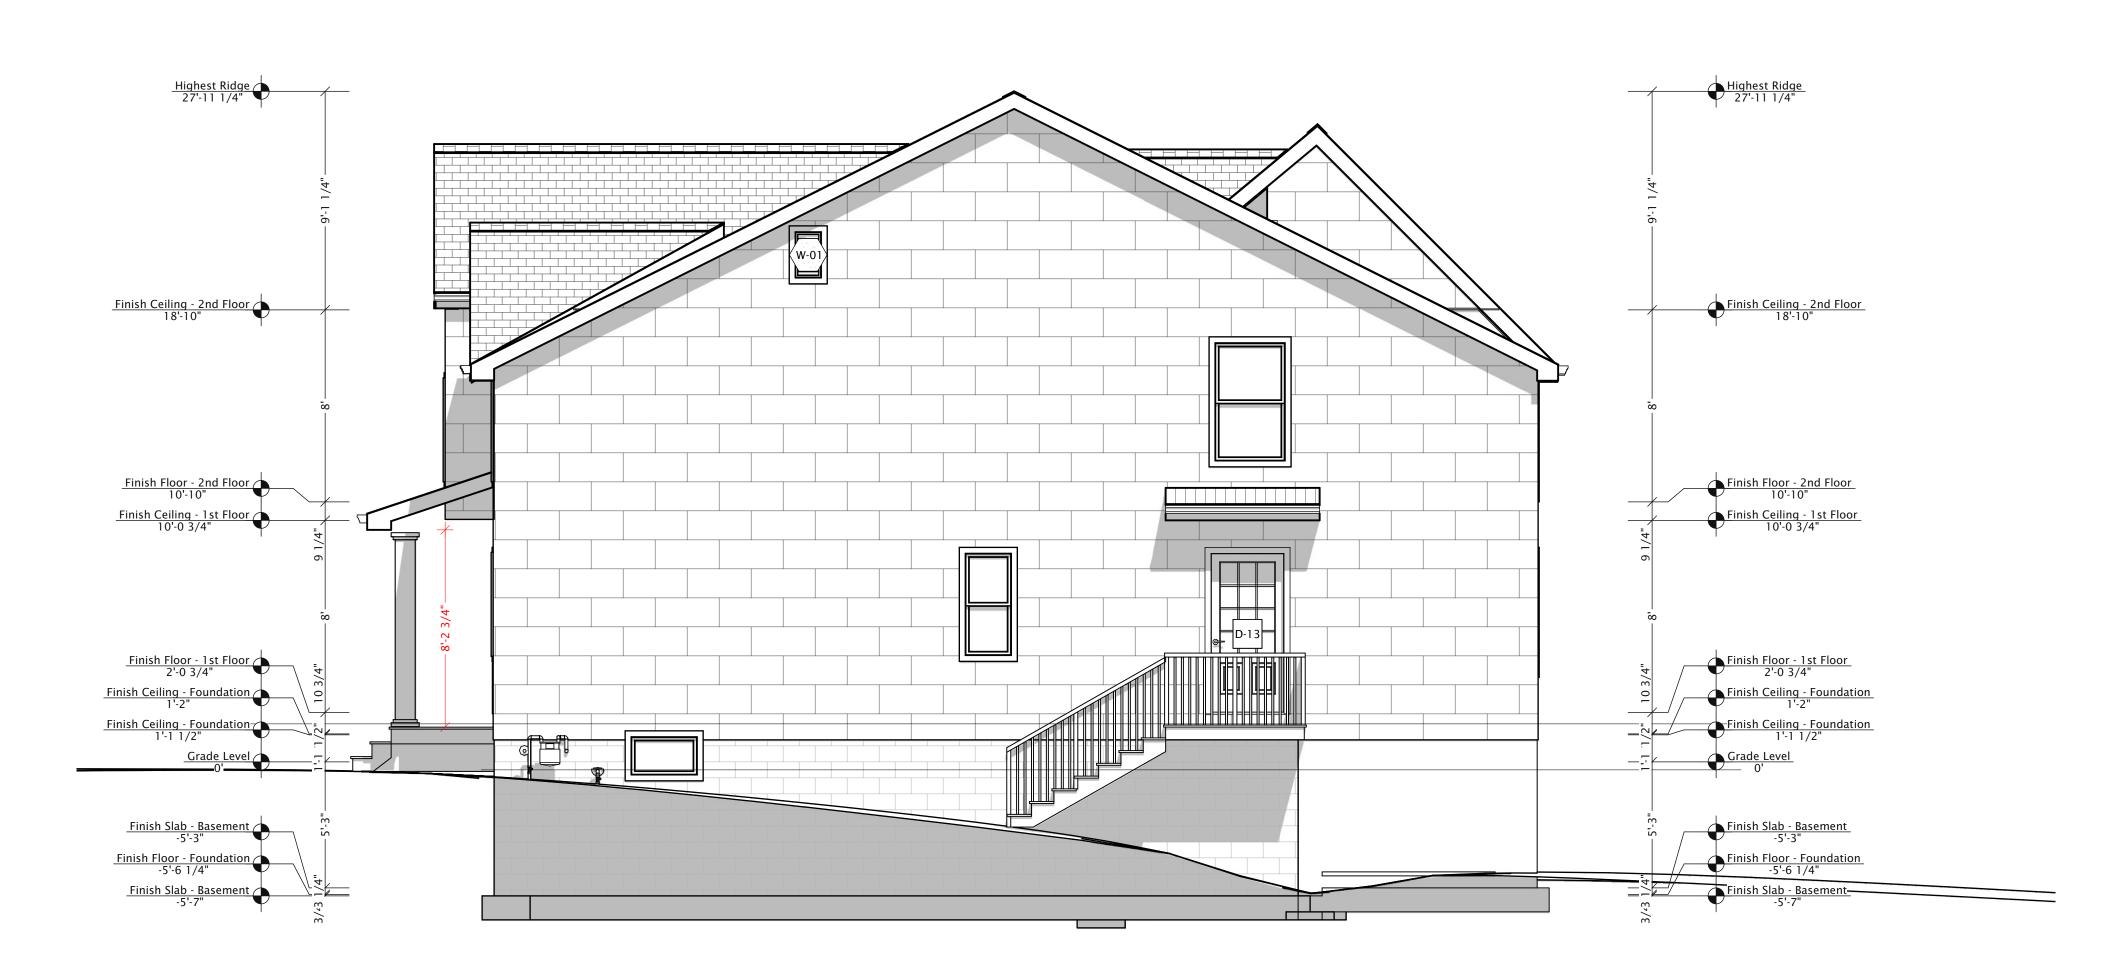

Yanny Murcia
209 Saunders Ave, Bridgeport, CT, 06606

FOR VARIANCE 1/3/2024

THIS DRAWING IS THE PROPERTY OF THE DESIGNER, IT HAS BEEN PREPARED SPECIFICALLY FOR THE OWNER OF THIS PROJECT AT THIS SITE AND IS NOT TO BE USED FOR ANY OTHER PURPOSE, LOCATION, OR OWNER WITHOUT WRITTEN CONSENT OF THE DESIGNER.
METHOD OF CONSTRUCTION SHOWN ON THIS DRAWING SHOULD BE FOLLOWED EXACTLY. ANY DEVIATION WITHOUT DESIGNER'S CONSENT OR SUPERVISION, THE DESIGNER WILL NOT BE HELD RESPONSIBLE FOR DAMAGES. ©







### NOTE SCHEDULE

# Alignment Instruction for Construction

Prioritize the vertical alignment and symmetry as shown in the elevations over the measurements given in the plans. It is important to align everything correctly to ensure the design is executed as intended.

ELEVATION FRONT & RIGHT SIDE



Issue Date Revision Description

Interior Renovation & Addition Yanny Murcia 209 Saunders Ave,Bridgeport,CT,06606

FOR VARIANCE 1/3/2024

THIS DRAWING IS THE PROPERTY OF THE DESIGNER, IT HAS BEEN PREPARED SPECIFICALLY FOR THE OWNER OF THIS PROJECT AT THIS SITE AND IS NOT TO BE USED FOR ANY OTHER PURPOSE, LOCATION, OR OWNER WITHOUT WRITTEN CONSENT OF THE DESIGNER. METHOD OF CONSTRUCTION SHOWN ON THIS DRAWING SHOULD BE FOLLOWED EXACTLY. ANY DEVIATION WITHOUT DESIGNER'S CONSENT OR SUPERVISION, THE DESIGNER WILL NOT BE HELD RESPONSIBLE FOR DAMAGES. ©





## NOTE SCHEDULE

# Alignment Instruction for Construction

Prioritize the vertical alignment and symmetry as shown in the elevations over the measurements given in the plans. It is important to align everything correctly to ensure the desi