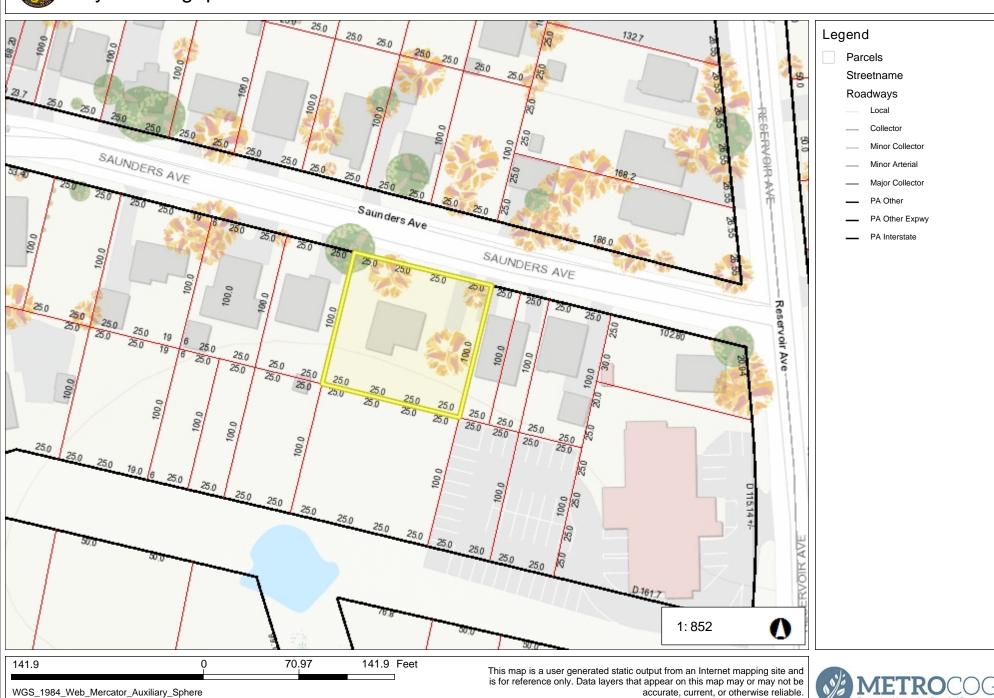

|          |           |
|----------------|--------------|----------|-----------|
| Valuation Year | Improvements | Land     | Total     |
| 2022           | \$165,540    | \$98,880 | \$264,420 |
| 2021           | \$165,540    | \$98,880 | \$264,420 |
| 2020           | \$165,540    | \$98,880 | \$264,420 |

| Assessment     |              |          |           |
|----------------|--------------|----------|-----------|
| Valuation Year | Improvements | Land     | Total     |
| 2022           | \$115,880    | \$69,220 | \$185,100 |
| 2021           | \$115,880    | \$69,220 | \$185,100 |
| 2020           | \$115,880    | \$69,220 | \$185,100 |

# City of Bridgeport

Created by Connecticut Metropolitan Council of Governments

### My Map

THIS MAP IS NOT TO BE USED FOR NAVIGATION



| 789 RESERVOIR AVE LLC               | 789 RESERVOIR AVE LLC              | 789 RESERVOIR AVE LLC              |
|-------------------------------------|------------------------------------|------------------------------------|
| 105 A EAST BROADWAY                 | 105A EAST BROADWAY                 | 105A EAST BROADWAY                 |
| 789 RESERVOIR AVE LLC               | 789 RESERVOIR AVE LLC              | BRIDGEPORT CITY OF                 |
| 105A EAST BROADWAY                  | 105A EAST BROADWAY                 | 45 LYON TERR                       |
| BRIDGEPORT CITY OF                  | MCGINNIS JAMES C                   | SOUTH LIONEL N (ESTATE OF) & MARVA |
| 45 LYON TERR                        | 835 RESERVOIR AVE                  | 185 SAUNDERS AV                    |