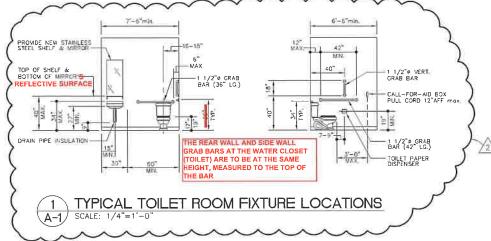

ld Ave                                    | 16 29-31 Jetland Place             | 17 2909 Fairfield Ave | 1 83 School Street                  | 19 34 Jetland Place                    | 29 30-32 Jetland Place              | 20 28 Jetland Place                | 27 89-91 Jetland Place |
| 100                                      | DIOCK LOT        | 109                               | 109                                   | 109                                                                | 109                                                           | 109                                | 110                   | 111                                 | 121                                    | 121                                 | 121                                | 121                    |





| TEM #  | OTY | DESCRIPTION                 | MANUFACTURER & | MODEL #           | SIZE       |
|--------|-----|-----------------------------|----------------|-------------------|------------|
| IENI # | UIT | DESCRIPTION                 | MANUFACTORER & | MODEL #           | W×D        |
| (E001) | 1   | WALK-IN COOLER              | NOR-LAKE       | FAST-TRAK         | 7'6 × 8'0  |
| ED02   | *   | 33"w, STEAM TABLE           | ADCRAFT        | ST-120/2-2 BAY    |            |
| (E003) | 1   | 36" w. RANGE                | SOUTHBEND      | PLATNUM SECTIONAL | 3'0 wide   |
| E004   | (1) | 48" w FLATTOP GRILL         | VJLCAN         | VCCG48            |            |
| E005   | +   | 11'6" Ig. EXHAUST HOOD      | CAPTIVE-AIRE   |                   | 11'5 = 4'0 |
| E006   | 1   | 18" =