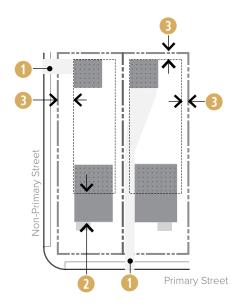

|
| 6    | Side Setback<br>Space between Adjacent Buildings | 6 ft. min.; min. 15 ft. total both sides<br>15 ft. min. |                                                                                                |
| 7    | Rear Setback                                     | 20 ft. min.                                             |                                                                                                |
| 8    | Site Coverage                                    | 65% max.                                                | See <u>14.20.7</u> for measuring site coverage.                                                |

ZONES N2

3-70 CITY OF BRIDGEPORT CT Zoning Code

Figure 3.100-C. House B Parking Siting





|                                                                                                                                       |                                                         | N2                                                                        | Additional/References                         |  |
|---------------------------------------------------------------------------------------------------------------------------------------|---------------------------------------------------------|---------------------------------------------------------------------------|-----------------------------------------------|--|
| 3.10                                                                                                                                  | 0.5. PARKING