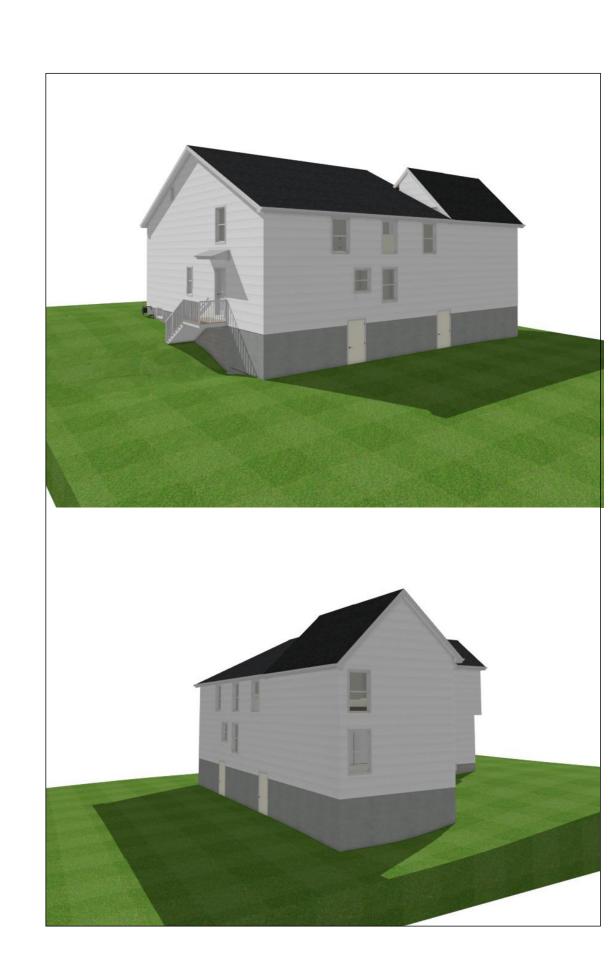

ion

Prioritize the vertical alignment and symmetry as shown in the elevations over the measurements given in the plans. It is important to align everything correctly to ensure the design is executed as intended.

ELEVATION FRONT & RIGHT SIDE



Issue Date Revision Description

Interior Renovation & Addition Yanny Murcia 209 Saunders Ave,Bridgeport,CT,06606

FOR VARIANCE 1/3/2024

THIS DRAWING IS THE PROPERTY OF THE DESIGNER, IT HAS BEEN PREPARED SPECIFICALLY FOR THE OWNER OF THIS PROJECT AT THIS SITE AND IS NOT TO BE USED FOR ANY OTHER PURPOSE, LOCATION, OR OWNER WITHOUT WRITTEN CONSENT OF THE DESIGNER. METHOD OF CONSTRUCTION SHOWN ON THIS DRAWING SHOULD BE FOLLOWED EXACTLY. ANY DEVIATION WITHOUT DESIGNER'S CONSENT OR SUPERVISION, THE DESIGNER WILL NOT BE HELD RESPONSIBLE FOR DAMAGES. ©





## NOTE SCHEDULE

# Alignment Instruction for Construction

Prioritize the vertical alignment and symmetry as shown in the elevations over the measurements given in the plans. It is important to align everything correctly to ensure the design is executed as intended.

ELEVATION REAR & LEFT SIDE



### 3.100 House B Building Type

### 3.100 House B Building Type

### 3.100.1 DESCRIPTION AND INTENT

House B incorporates characteristics typical of mid-century houses built after World War II, including a footprint that is generally either square or rectangular, oriented on the block parallel to the street. Parking, when provided, is located in the rear yard and accessed off a narrow, side driveway. The houses are 1, 1.5, or 2 stories in height with the half story located within a pitched r