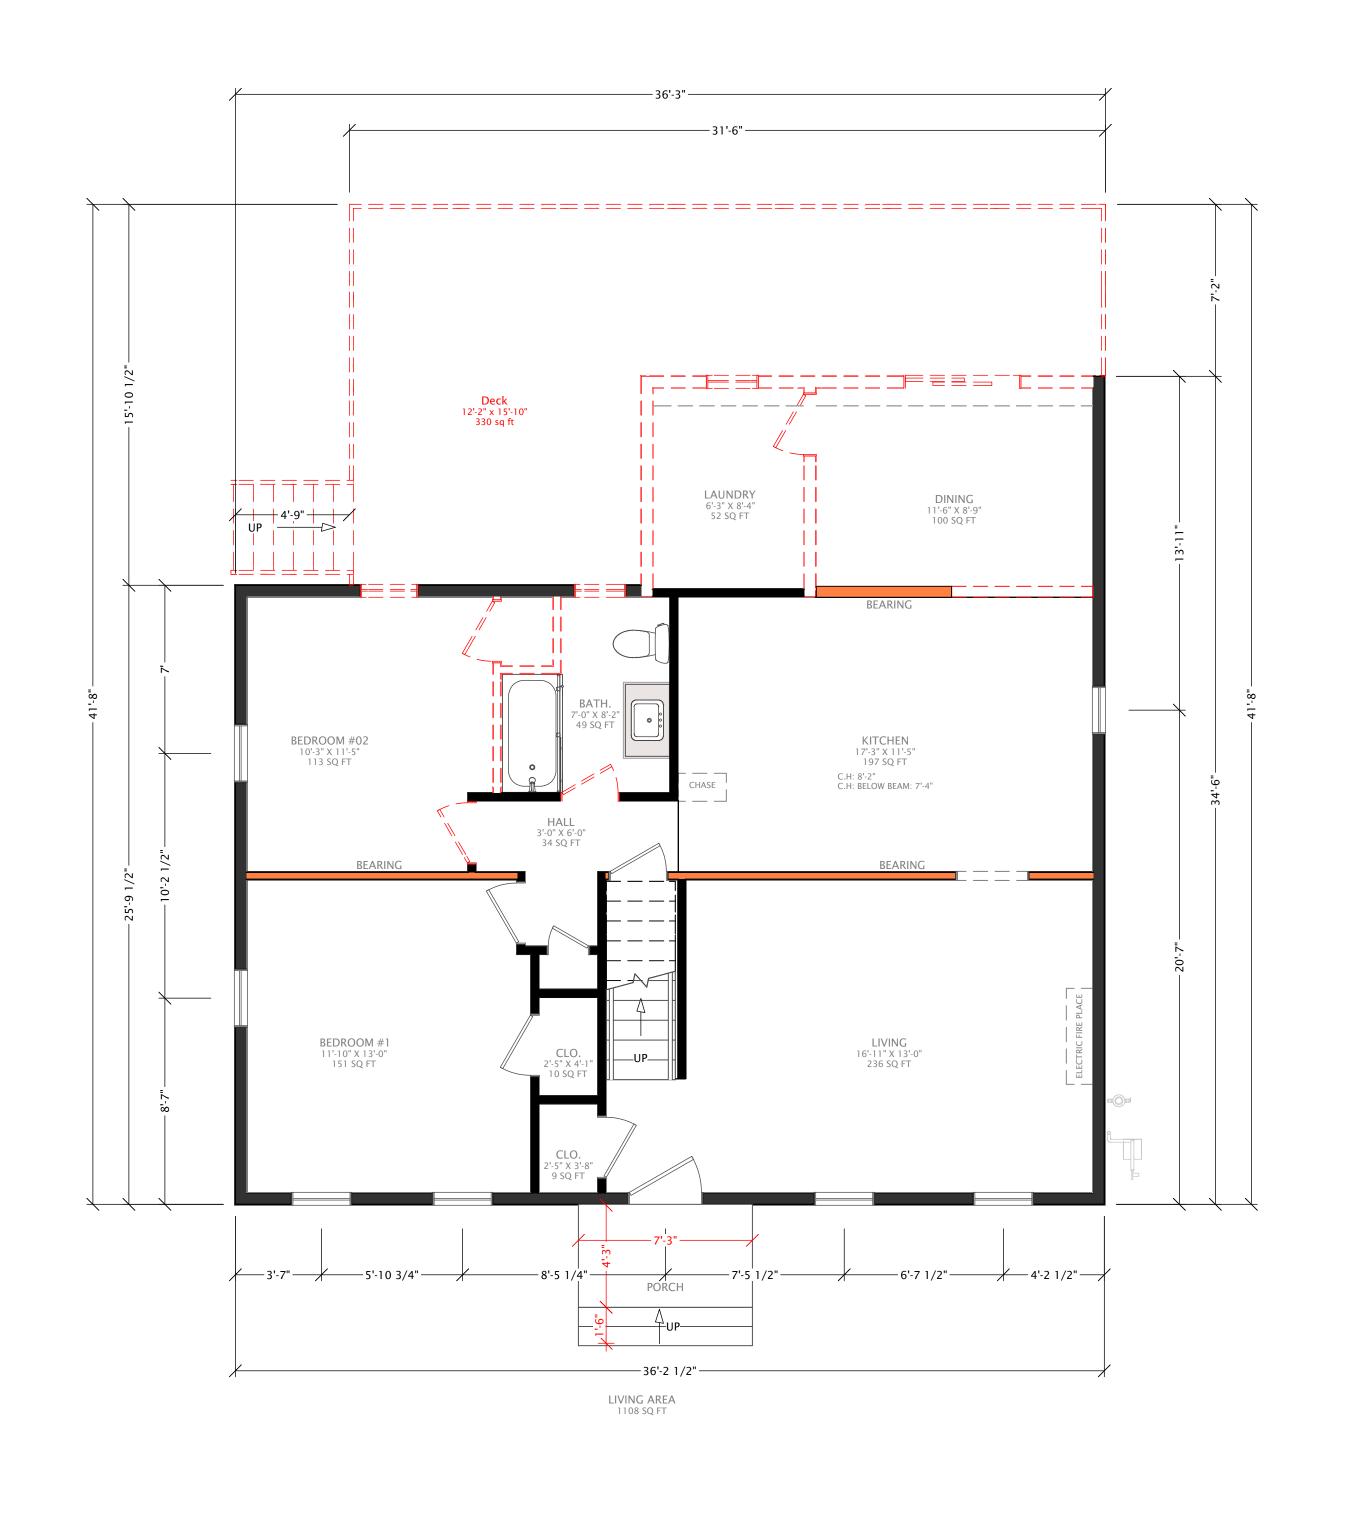

OUT THE LICENSED SURVEYORS ORIGINAL STAMP OR EMBOSSED SEAL.

THIS MAP DOES NOT CONSTITUTE EITHER A SUBDIVISION OR A RESUBDIVISION UNDER THE TERMS OF SECTION 8-18 OF THE CONNECTICUT GENERAL STATUES, AS AMENDED.

I HEREBY CERTIFY TO THE BEST OF MY KNOWLEDGE AND BELIEF THAT
THIS SURVEY AND MAP WERE PREPARED IN ACCORDANCE WITH THE
STANDARDS OF ACCURACY OF A CLASS A-2 SURVEY AS DEFINED IN THE
CODE OF PRACTICE FOR STANDARDS OF ACCURACY OF SURVEYS AND MAPS
ADOPTED JUNE 21, 1996 AS AMENDED BY THE CONNECTICUT ASSOCIATION
OF LAND SURVEYORS, INCORPORATED.



PLOT PLAN

209 SAUNDERS AVENUE PREPARED FOR

YANNY D. MURCIA

AUGUST 15, 2023 SCALE: 1" = 10'

BRIDGEPORT, CONNECTICUT
BLACK ROCK SURVEYORS

IOA9 CHURCH HILL ROAD FAIRFIELD, CONNECTICUT (203) 371-0003 blackrocksurvey@optonline.net

SCALE 1"=10'



# EXISTING/DEMOLISH BASEMENT & FIRST FLOOR PLAN 1/4"=1"

GENERAL NOTES
LIVING AREA:
C.H.:

EXISTING WALL LINETYPE LEGEND

TO BE DEMOLISHED
TO REMAIN

THIS DRAWING IS THE PROPERTY OF THE DESIGNER, IT HAS BEEN PREPARED SPECIFICALLY FOR THE OWNER OF THIS PROJECT AT THIS SITE AND IS NOT TO BE USED FOR ANY OTHER PURPOSE, LOCATION, OR OWNER WITHOUT WRITTEN CONSENT OF THE DESIGNER.
METHOD OF CONSTRUCTION SHOWN ON THIS DRAWING SHOULD BE FOLLOWED EXACTLY. ANY DEVIATION WITHOUT DESIGNER'S CONSENT OR SUPERVISION, THE DESIGNER WILL NOT BE HELD RESPONSIBLE FOR DAMAGES. ©

FOR VARIANCE 1/3/2024

Addition



FOR VARIANCE 1/3/2024





CMU FOUNDATION— WALL

MECHANICAL ROOM 5'-11" X 24'-10" 186 SQ FT

PROPOSED BASEMENT PLAN 1/4"=1'

**GENERAL NOTES** LIVING AREA: C.H.:



UTILITY ROOM 8'-5" X 9'-0" 75 SQ