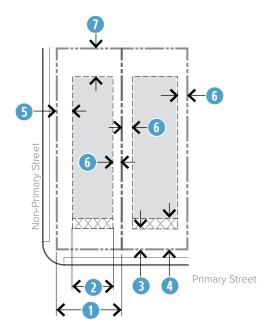

The following tables and illustrations regulate this specific building type. See  $\underline{3.10}$  for general regulations for all building types. See  $\underline{14.0}$  for definitions and measuring table regulations.

| LINK     | SUBSECTION                     |  |
|----------|--------------------------------|--|
| 3.100.4  | Building Siting                |  |
| 3.100.5  | Parking & Accessory Structures |  |
| 3.100.6  | Height                         |  |
| 3.100.7  | Roofs                          |  |
| 3.100.8  | Primary & Non-Primary Facades  |  |
| 3.100.9  | Allowed Uses Table             |  |
| 3.100.10 | Supplemental Regulations       |  |









Figure 3.100-A. Examples of House B Building Type

### 3.100 House B Building Type

Figure 3.100-B. House B Building Siting



KEY

Allowable Building Area

Build-to Zone

Porch Encroachment Area

Lot Line

Building Setback Line

|      |                                                  | N2                                                      | Additional/References                                                                          |
|------|--------------------------------------------------|---------------------------------------------------------|------------------------------------------------------------------------------------------------|
| 3.10 | 0.4. BUILDING LOCATION. See Figure 3             | <u>.100-B</u>                                           |                                                                                                |
|      | Multiple Principal Buildings