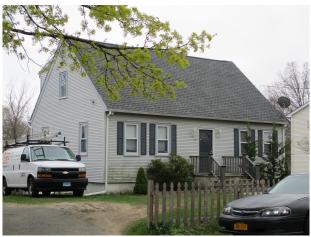

| Forced Air     |  |
| AC Type:            | Central        |  |
| Total Bedrooms      | 4 Bedrooms     |  |
| Total Full Baths    | 1              |  |
| Total Half Baths    | 0              |  |
| Total Xtra Fixtrs:  | 0              |  |
| Total Rooms         | 6              |  |
| Bath Style:         | Average        |  |
| Kitchen Style:      | Average        |  |
| Num Kitchens        |                |  |
| Fireplaces          | 0              |  |
| Fin Bsmt Area       | 200            |  |
| Fin Bsmt Quality    | Rec Room       |  |
| Num Park            |                |  |
| Bsmt Garages        | 0              |  |
|                     | NBHD 21-SFR    |  |
| Fndtn Cndtn         |                |  |
| Basement            |                |  |

### **Building Photo**



(https://images.vgsi.com/photos2/BridgeportCTPhotos/\0098\IMG\_2001\_9

### **Building Layout**



(ParcelSketch.ashx?pid=31173&bid=31173)

| Building Sub-Areas (sq ft) |                     |               | <u>Legend</u>  |
|----------------------------|---------------------|---------------|----------------|
| Code                       | Description         | Gross<br>Area | Living<br>Area |
| BAS                        | First Floor         | 1,179         | 1,179          |
| EAF                        | Fin Expansion Attic | 900           | 450            |
| BSM                        | Basement            | 1,179         | 0              |
| FOP                        | Open Porch          | 35            | 0              |
| WDK                        | Wood Deck           | 333