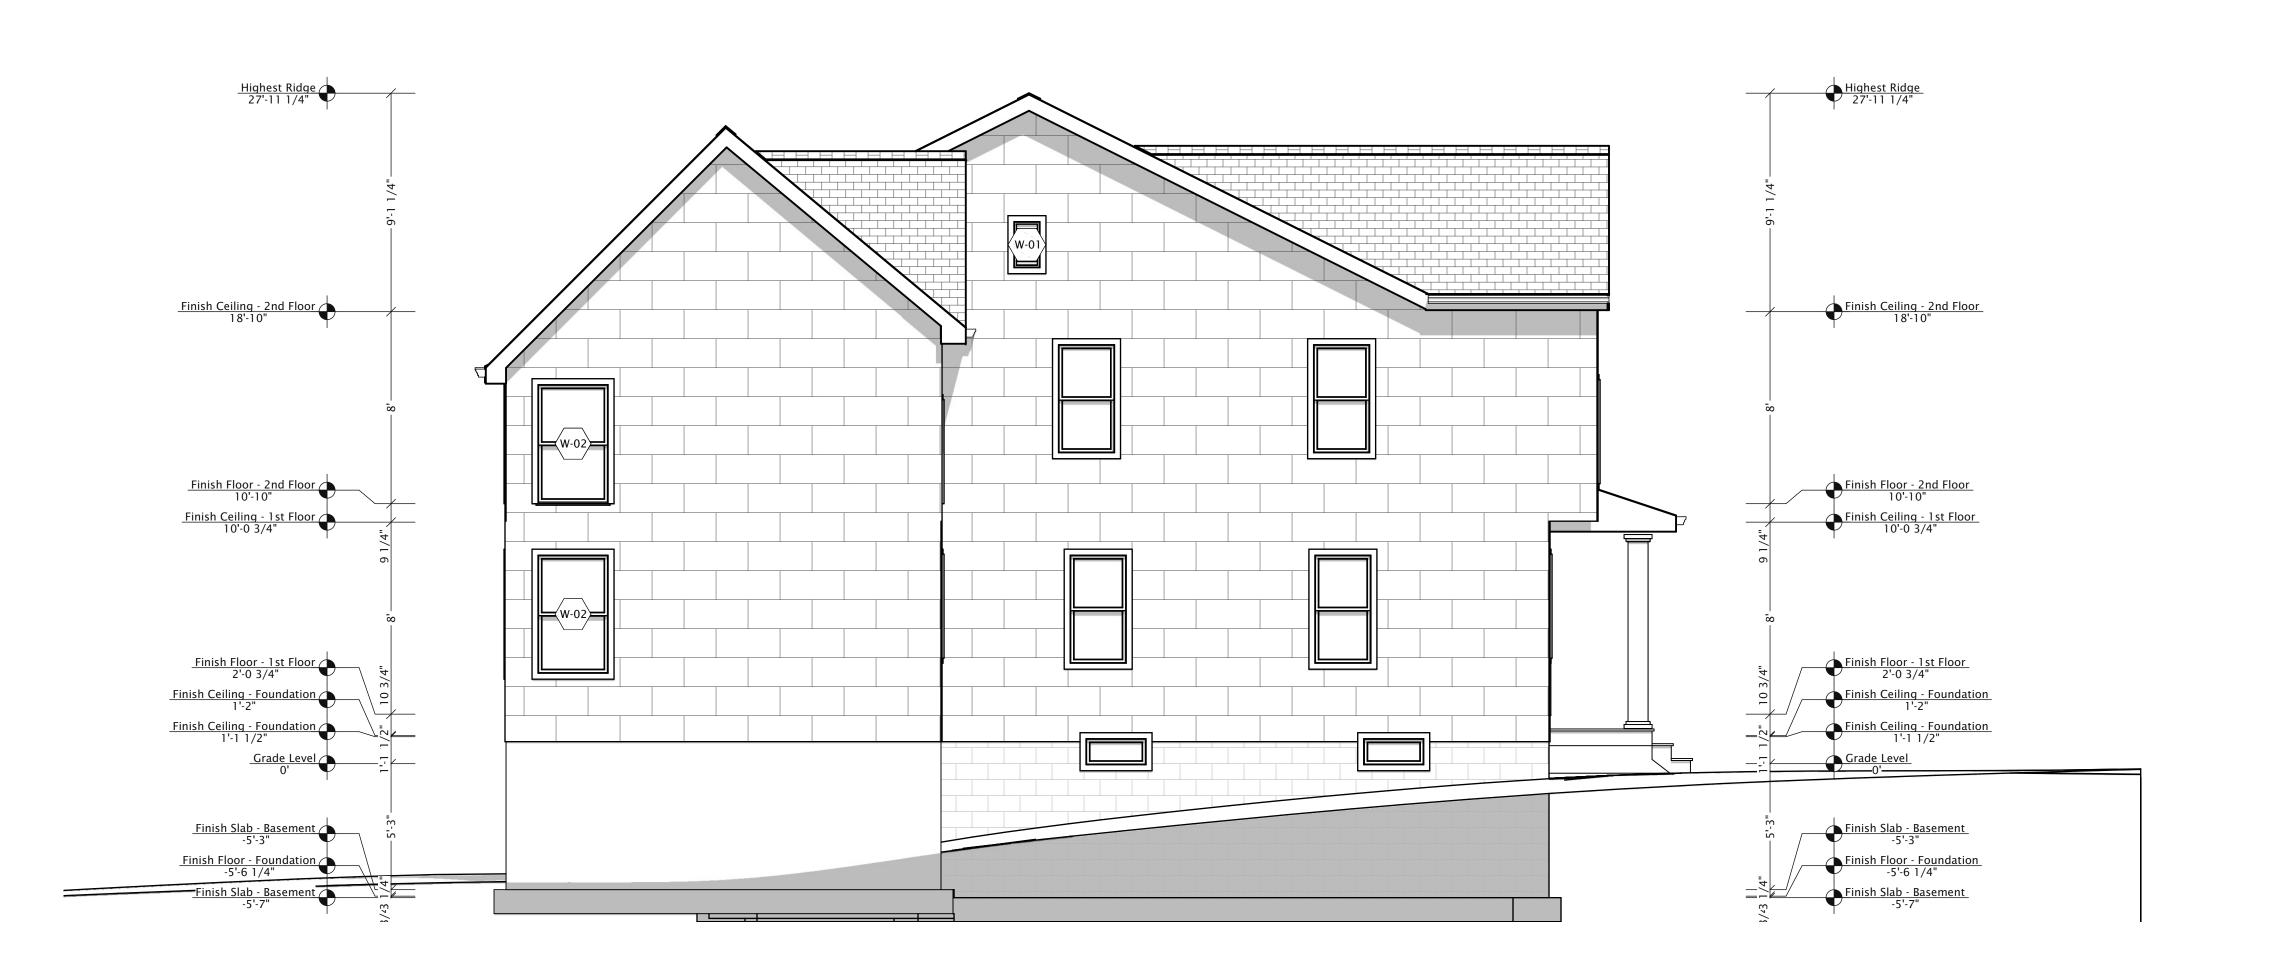

Addition Yanny Murcia 209 Saunders Ave,Bridgeport,CT,06606

FOR VARIANCE 1/3/2024

THIS DRAWING IS THE PROPERTY OF THE DESIGNER, IT HAS BEEN PREPARED SPECIFICALLY FOR THE OWNER OF THIS PROJECT AT THIS SITE AND IS NOT TO BE USED FOR ANY OTHER PURPOSE, LOCATION, OR OWNER WITHOUT WRITTEN CONSENT OF THE DESIGNER. METHOD OF CONSTRUCTION SHOWN ON THIS DRAWING SHOULD BE FOLLOWED EXACTLY. ANY DEVIATION WITHOUT DESIGNER'S CONSENT OR SUPERVISION, THE DESIGNER WILL NOT BE HELD RESPONSIBLE FOR DAMAGES. ©





## NOTE SCHEDULE

# Alignment Instruction for Construction

Prioritize the vertical alignment and symmetry as shown in the elevations over the measurements given in the plans. It is important to align everything correctly to ensure the design is executed as intended.

ELEVATION REAR & LEFT SIDE



### 3.100 House B Building Type

### 3.100 House B Building Type

### 3.100.1 DESCRIPTION AND INTENT

House B incorporates characteristics typical of mid-century houses built after World War II, including a footprint that is generally either square or rectangular, oriented on the block parallel to the street. Parking, when provided, is located in the rear yard and accessed off a narrow, side driveway. The houses are 1, 1.5, or 2 stories in height with the half story located within a pitched roof having a ridge parallel to the street, so the half story is not always visible on the front facade. Story heights are lower than House A, making these houses lower in overall height.

### 3.100.2 ILLUSTRATIVE IMAGES

The images shown in <u>Figure 3.100-A</u> are intended to illustrate the general