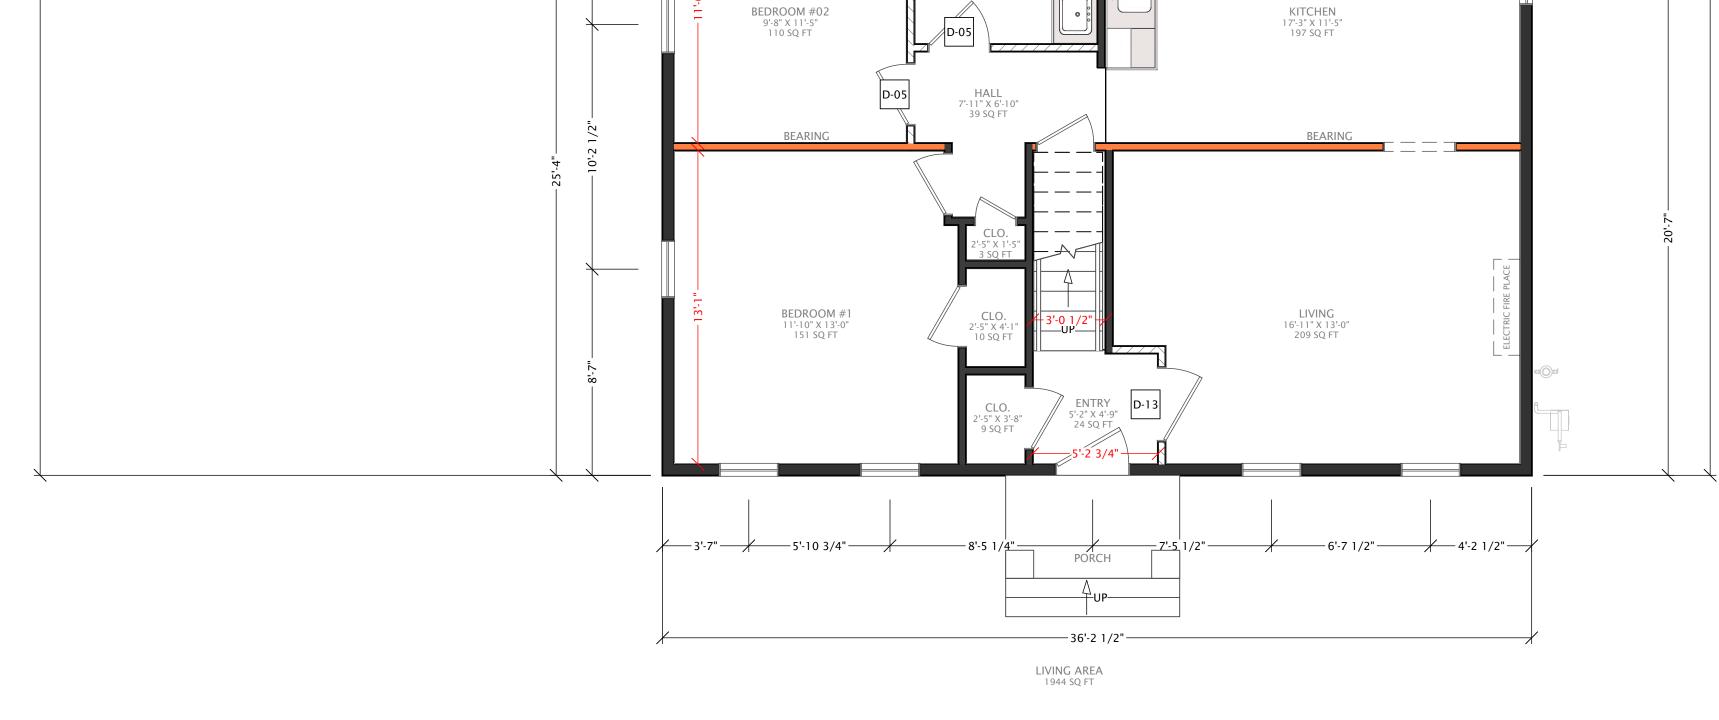

OM 8'-5" X 9'-0" 75 SQ FT

STORAGE 13'-9" X 12'-2" 167 SQ FT

LIVING AREA 1936 SQ FT

El

— 36'-2 1/2" —

FINISHED BASEMENT 10'-2" X 21'-6" 333 SQ FT

DUCT WORK

C.H: 6'-9" C.H: BELOW DUCT WORK: 5'-7"

FOR VARIANCE 1/3/2024

Addition

Interior Renovation & Additio Yanny Murcia 209 Saunders Ave, Bridgeport, CT, 06606

THIS DRAWING IS THE PROPERTY OF THE DESIGNER, IT HAS BEEN PREPARED SPECIFICALLY FOR THE OWNER OF THIS PROJECT AT THIS SITE AND IS NOT TO BE USED FOR ANY OTHER PURPOSE, LOCATION, OR OWNER WITHOUT WRITTEN CONSENT OF THE DESIGNER. METHOD OF CONSTRUCTION SHOWN ON THIS DRAWING SHOULD BE FOLLOWED EXACTLY. ANY DEVIATION WITHOUT DESIGNER'S CONSENT OR SUPERVISION, THE DESIGNER WILL NOT BE HELD RESPONSIBLE FOR DAMAGES. ©

# PROPOSED FIRST FLOOR PLAN

GENERAL NOTES LIVING AREA: C.H.:





E3

HALL 5'-7" X 3'-6" 19 SQ FT

MASTER BEDROOM 11'-6" X 17'-2" 205 SQ FT

> Interior Renovation & Addition Yanny Murcia 209 Saunders Ave,Bridgeport,CT,06606

FOR VARIANCE 1/3/2024

THIS DRAWING IS THE PROPERTY OF THE DESIGNER, IT HAS BEEN PREPARED SPECIFICALLY FOR THE OWNER OF THIS PROJECT AT THIS SITE AND IS NOT TO BE USED FOR ANY OTHER PURPOSE, LOCATION, OR OWNER WITHOUT WRITTEN CONSENT OF THE DESIGNER.

METHOD OF CONSTRUCTION SHOWN ON THIS DRAWING SHOULD BE FOLLOWED EXACTLY. ANY DEVIATION WITHOUT DESIGNER'S CONSENT OR SUPERVISION, THE DESIGNER WILL NOT BE HELD RESPONSIBLE FOR DAMAGES. ©



MASTER BEDROOM 17'-5" X 17'-2" 315 SQ FT

E2

4'-0"w x 6'-8"h

20'

KITCHEN
14'-7" X 11'-5"
166 SQ FT

D-09

PROPOSED SECOND FLOOR PLAN

GENERAL NOTES LIVING AREA: C.H.:



El

—12'-2 1/2"*—* 

CLO