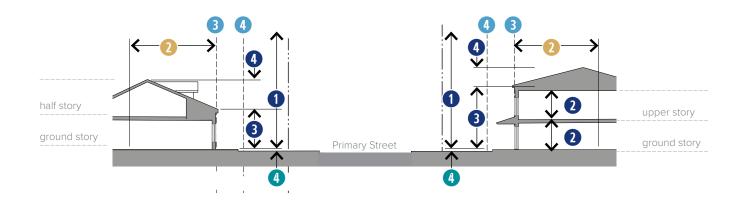

| = Allowed      SD = Paguiros a Special Permit |  |
|                                                                                                                                       |                                                         | •                                                                         | OSP = Requires a Special Permit               |  |
|                                                                                                                                       |                                                         | _                                                                         |                                               |  |

**ZONES** 

### 3.100 House B Building Type

Figure 3.100-D. House B Height



|      |                                               | ZONES                          | _                                                                                                                       |
|------|-----------------------------------------------|--------------------------------|-------------------------------------------------------------------------------------------------------------------------|
|      |                                               | N2                             | Additional/References                                                                                                   |
| 3.10 | <b>0.6. HEIGHT.</b> See <u>Figure 3.100-D</u> |                                |