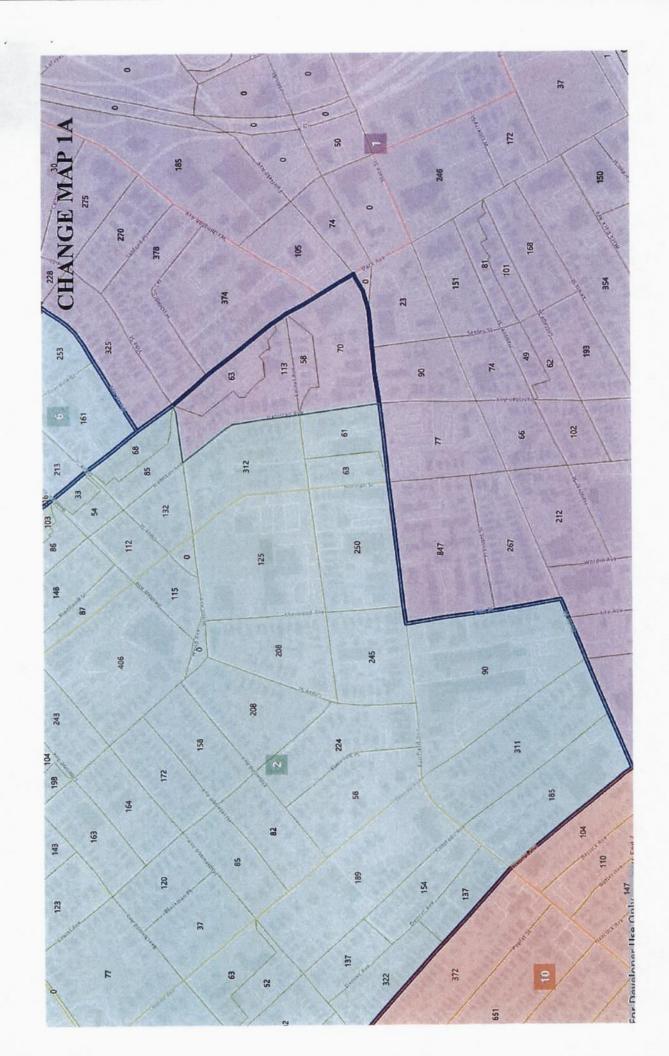

## • Plan /Map of Districting (Plan 3) as amended, comprised of:

Bridgeport 2023 Redistricting-Ward (aka Council District) Changes

Change Map 1A

Change Map 2

Change Map 3

Change Map 4

Block Equivalence - Bridgeport Draft 3

 $\underline{\text{Note}}$  – In the event of conflict between the maps and the census block list, the census block list shall control.

Very truly yours,

Mark T. Anastasi City Attorney

cc: Lydia Martinez, City Clerk

# • Plan /Map of Districting (Plan 3) as amended, comprised of:

Bridgeport 2023 Redistricting-Ward (aka Council District)

Changes

Change Map 1A

Change Map 2

Change Map 3

Change Map 4

Block Equivalence – Bridgeport Draft 3

Bridgeport 2023 Redistricting - Ward Changes Plan 3 Trumbull 2012 Wards Proposed 2023 Ward Change in Ward Boundary 10 Election **Data Services** 0.5 GBRC, UCONNYCTDEEP, Esri, HERE, Garmin, INCREMENT P, NGA, USGS