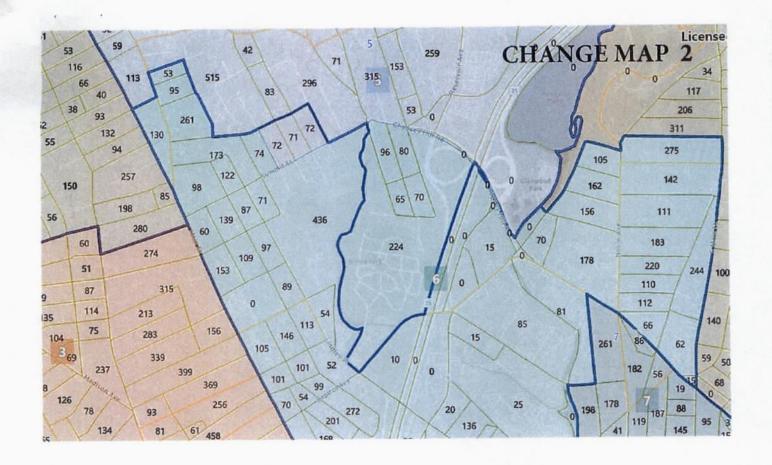

## • Plan /Map of Districting (Plan 3) as amended, comprised of:

Bridgeport 2023 Redistricting-Ward (aka Council District) Changes

Change Map 1A

Change Map 2

Change Map 3

Change Map 4

Block Equivalence - Bridgeport Draft 3

 $\underline{\text{Note}}$  – In the event of conflict between the maps and the census block list, the census block list shall control.

Very truly yours,

Mark T. Anastasi City Attorney

cc: Lydia Martinez, City Clerk

# • Plan /Map of Districting (Plan 3) as amended, comprised of:

Bridgeport 2023 Redistricting-Ward (aka Council District)

Changes

Change Map 1A

Change Map 2

Change Map 3

Change Map 4

Block Equivalence – Bridgeport Draft 3