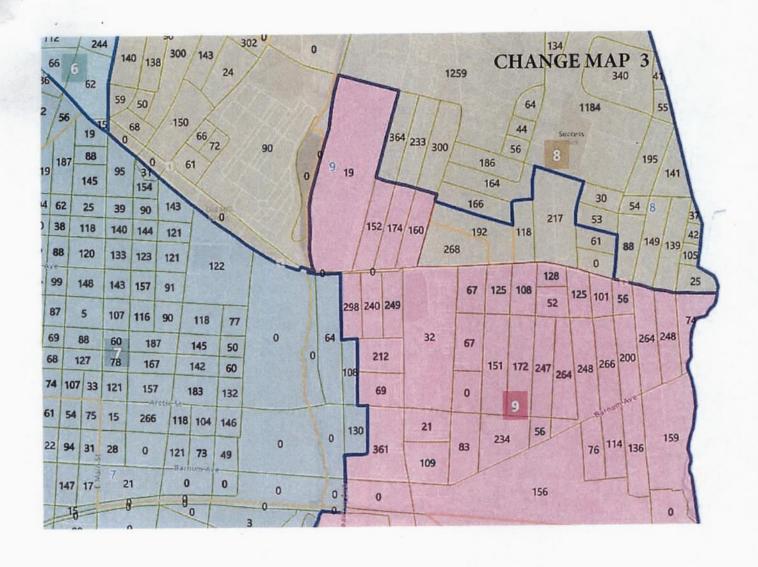

## • Plan /Map of Districting (Plan 3) as amended, comprised of:

Bridgeport 2023 Redistricting-Ward (aka Council District) Changes

Change Map 1A

Change Map 2

Change Map 3

Change Map 4

Block Equivalence - Bridgeport Draft 3

 $\underline{\text{Note}}$  – In the event of conflict between the maps and the census block list, the census block list shall control.

Very truly yours,

Mark T. Anastasi City Attorney

cc: Lydia Martinez, City Clerk

# • Plan /Map of Districting (Plan 3) as amended, comprised of:

Bridgeport 2023 Redistricting-Ward (aka Council District)

Changes

Change Map 1A

Change Map 2

Change Map 3

Change Map 4

Block Equivalence – Bridgeport Draft 3