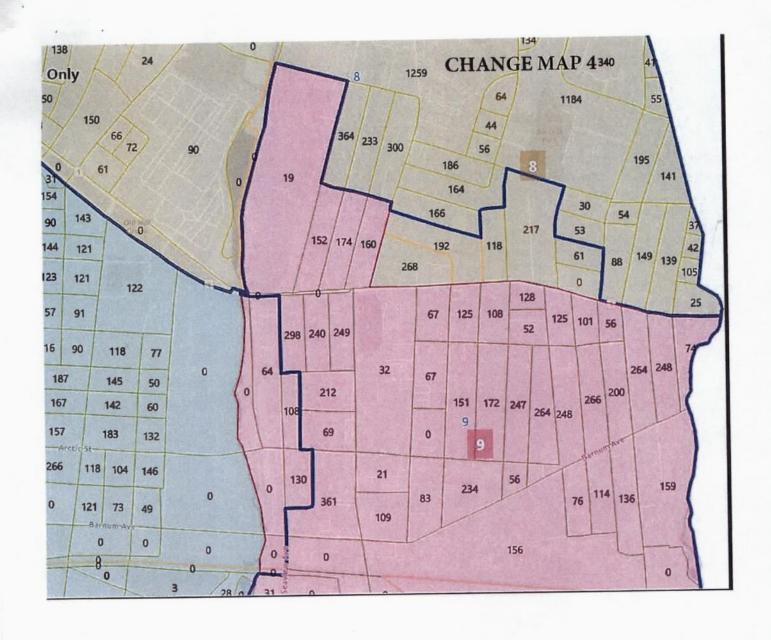

## • Plan /Map of Districting (Plan 3) as amended, comprised of:

Bridgeport 2023 Redistricting-Ward (aka Council District) Changes

Change Map 1A

Change Map 2

Change Map 3

Change Map 4

Block Equivalence - Bridgeport Draft 3

 $\underline{\text{Note}}$  – In the event of conflict between the maps and the census block list, the census block list shall control.

Very truly yours,

Mark T. Anastasi City Attorney

cc: Lydia Martinez, City Clerk

# • Plan /Map of Districting (Plan 3) as amended, comprised of:

Bridgeport 2023 Redistricting-Ward (aka Council District)

Changes

Change Map 1A

Change Map 2

Change Map 3

Change Map 4

Block Equivalence – Bridgeport Draft 3