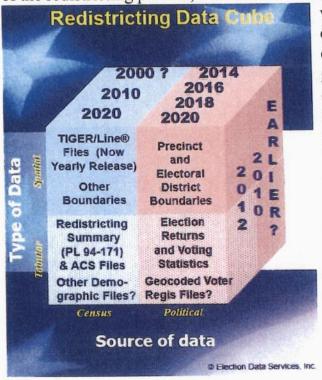

ion

# **Historical Activities**

Member, Manassas Battlefield Trust Board Member, 2018 -- current

Member, Historical Commission, Prince William County, VA., 2015 – current. Elected Chairman in 2017, re-elected 2018

Member of Executive Committee & head of GIS Committee, Bull Run Civil War Round Table, Centerville, VA. 2015 – current

Member, Washington Capitals Fan Club, Executive Board 2017 -- current

February, 2020

## ATTACHMENT C

## Redistricting Databases

Over the past 44 years Election Data Services, Inc. has compiled extensive databases for use in the redistricting process and redistricting and voting rights court cases in many different states and localities. These databases form the heart of the redistricting process, but also are an essential building block for racial bloc



Figure 1

voting analysis. Generally, these databases merge four different elements through the use of geography. Over the past four decades Mr. Brace has spoken before many groups and courts about what he terms the "redistricting data cube". The sketch to the left depicts that cube.

Redistricting issues always deal with territory. In previous decades, the Census Bureau depicted data collection areas on paper maps. In 1990, the Bureau was able to create an electronic map of the entire country, called the Topologically Integrated Geographic Encoding and Referencing system, or TIGER. Census geography in the form of TIGER files becomes the **first** 

<u>element of the data cube</u>, shown in the upper left side of the cube (i.e., type of data: spatial; source of data: Census).

The TIGER