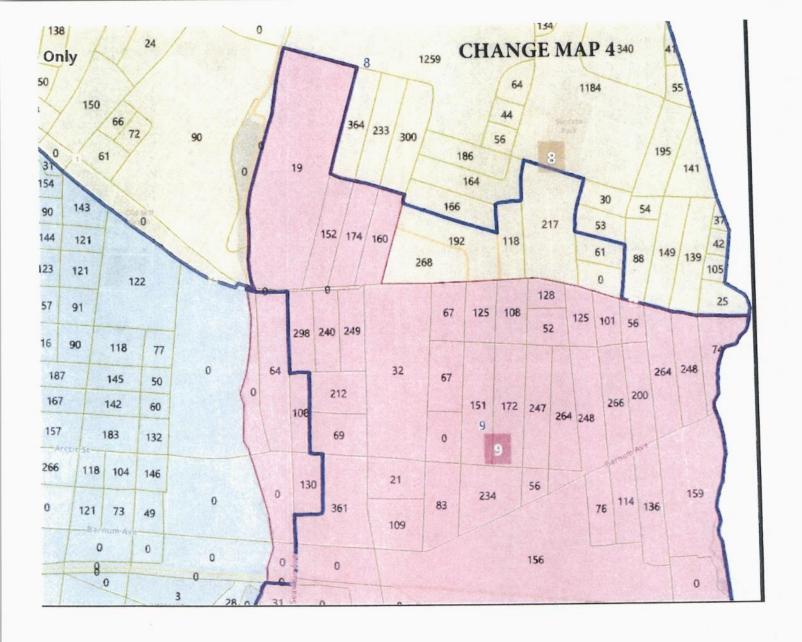

signates these categories as "OMB" and they occupy tab or table 3 in many of our data reports.

Election Data Services's standard dataset incorporates all three methods of calculating racial data from the 2000 and 2010 censuses. This will continue for the 2020 Census, as the Census Bureau announced two years ago that the same basic data will be used when they published the PL file for 2020. Producing and reporting population counts based on all three calculation methods allows us to compare the different methods and how district configurations are affected over three decades.

Briageport 2023 Reaistricting - Ward Changes Meiritt Pkwy Proposed 2023 Ward 2012 Wards 2 Change in Ward Boundary 1 10 Data Services Election 0.5 GBRC, UCONNYCTDEEP, Esri, HERE, Garmin, INCREMENT P. NGA, USGS















Bridgeport - City Ward Raw Deviation from Ideal Pop Adjusted for Allocated Inmates (Ward target of 14,936) MAP 2



Bridgeport - City Ward Percent Deviation from Ideal Pop MAP 3

Original Census Population (Ward target of 14,865) Adjusted for Allocated Inmates (Ward Target of 14,936)



#### Bridgeport\_Wards\_2020.xlsx DevSum

## TABLE 1

|                              | D : 1                    |