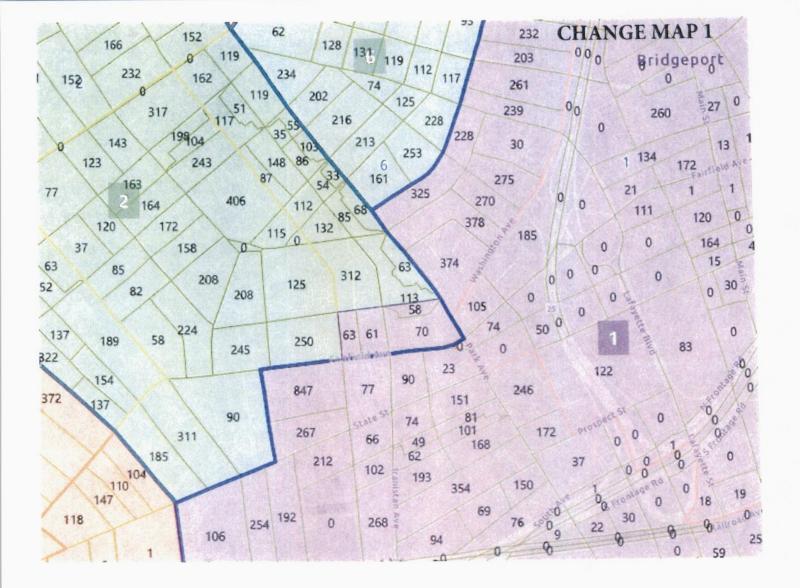

nc. designates these categories as "OMB" and they occupy tab or table 3 in many of our data reports.

Election Data Services's standard dataset incorporates all three methods of calculating racial data from the 2000 and 2010 censuses. This will continue for the 2020 Census, as the Census Bureau announced two years ago that the same basic data will be used when they published the PL file for 2020. Producing and reporting population counts based on all three calculation methods allows us to compare the different methods and how district configurations are affected over three decades.

Briageport 2023 Reaistricting - Ward Changes Meiritt Pkwy Proposed 2023 Ward 2012 Wards 2 Change in Ward Boundary 1 10 Data Services Election 0.5 GBRC, UCONNYCTDEEP, Esri, HERE, Garmin, INCREMENT P. NGA, USGS















Bridgeport - City Ward Raw Deviation from Ideal Pop Adjusted for Allocated Inmates (Ward target of 14,936) MAP 2



Bridgeport - City Ward Percent Deviation from Ideal Pop MAP 3

Original Census Population (Ward target of 14,865) Adjusted for Allocated Inmates (Ward Target of 14,936)



#### Bridgeport\_Wards\_2020.xlsx DevSum

## TABLE 1

|                              | D : 1                    |