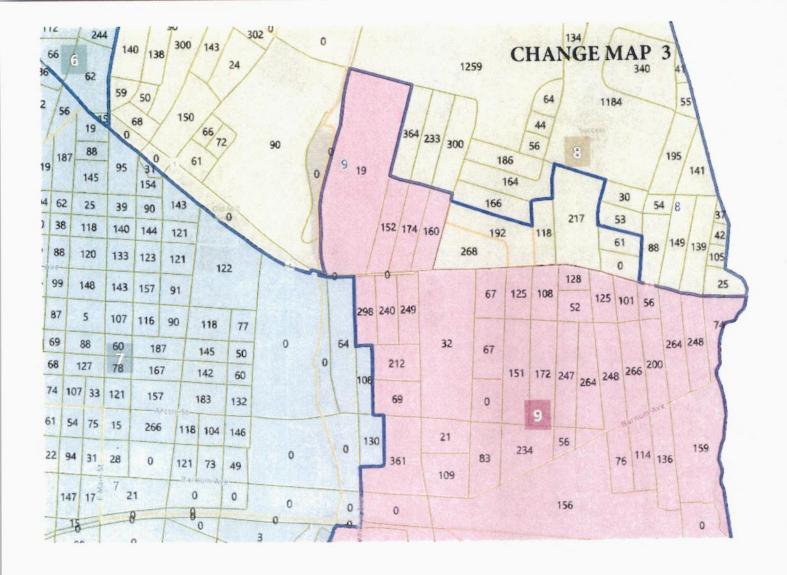

designates these categories as "OMB" and they occupy tab or table 3 in many of our data reports.

Election Data Services's standard dataset incorporates all three methods of calculating racial data from the 2000 and 2010 censuses. This will continue for the 2020 Census, as the Census Bureau announced two years ago that the same basic data will be used when they published the PL file for 2020. Producing and reporting population counts based on all three calculation methods allows us to compare the different methods and how district configurations are affected over three decades.

Briageport 2023 Reaistricting - Ward Changes Meiritt Pkwy Proposed 2023 Ward 2012 Wards 2 Change in Ward Boundary 1 10 Data Services Election 0.5 GBRC, UCONNYCTDEEP, Esri, HERE, Garmin, INCREMENT P. NGA, USGS















Bridgeport - City Ward Raw Deviation from Ideal Pop Adjusted for Allocated Inmates (Ward target of 14,936) MAP 2



Bridgeport - City Ward Percent Deviation from Ideal Pop MAP 3

Original Census Population (Ward target of 14,865) Adjusted for Allocated Inmates (Ward Target of 14,936)



#### Bridgeport\_Wards\_2020.xlsx DevSum

## TABLE 1

|                              | D : 1                    |