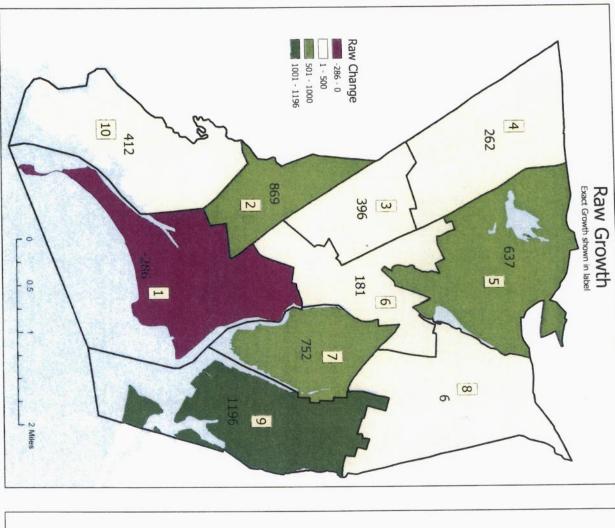

ates these categories as "OMB" and they occupy tab or table 3 in many of our data reports.

Election Data Services's standard dataset incorporates all three methods of calculating racial data from the 2000 and 2010 censuses. This will continue for the 2020 Census, as the Census Bureau announced two years ago that the same basic data will be used when they published the PL file for 2020. Producing and reporting population counts based on all three calculation methods allows us to compare the different methods and how district configurations are affected over three decades.

Briageport 2023 Reaistricting - Ward Changes Meiritt Pkwy Proposed 2023 Ward 2012 Wards 2 Change in Ward Boundary 1 10 Data Services Election 0.5 GBRC, UCONNYCTDEEP, Esri, HERE, Garmin, INCREMENT P. NGA, USGS















Bridgeport - City Ward Raw Deviation from Ideal Pop Adjusted for Allocated Inmates (Ward target of 14,936) MAP 2



Bridgeport - City Ward Percent Deviation from Ideal Pop MAP 3

Original Census Population (Ward target of 14,865) Adjusted for Allocated Inmates (Ward Target of 14,936)



#### Bridgeport\_Wards\_2020.xlsx DevSum

## TABLE 1

|                              | D : 1                    |