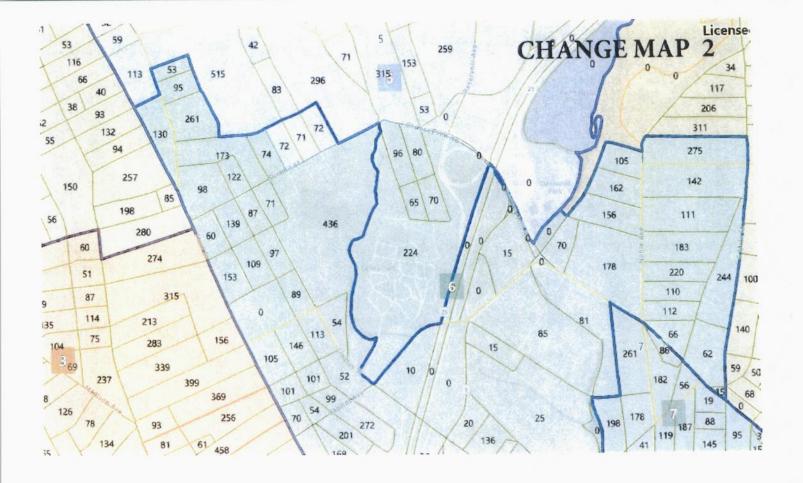

. designates these categories as "OMB" and they occupy tab or table 3 in many of our data reports.

Election Data Services's standard dataset incorporates all three methods of calculating racial data from the 2000 and 2010 censuses. This will continue for the 2020 Census, as the Census Bureau announced two years ago that the same basic data will be used when they published the PL file for 2020. Producing and reporting population counts based on all three calculation methods allows us to compare the different methods and how district configurations are affected over three decades.

Briageport 2023 Reaistricting - Ward Changes Meiritt Pkwy Proposed 2023 Ward 2012 Wards 2 Change in Ward Boundary 1 10 Data Services Election 0.5 GBRC, UCONNYCTDEEP, Esri, HERE, Garmin, INCREMENT P. NGA, USGS















Bridgeport - City Ward Raw Deviation from Ideal Pop Adjusted for Allocated Inmates (Ward target of 14,936) MAP 2



Bridgeport - City Ward Percent Deviation from Ideal Pop MAP 3

Original Census Population (Ward target of 14,865) Adjusted for Allocated Inmates (Ward Target of 14,936)



#### Bridgeport\_Wards\_2020.xlsx DevSum

## TABLE 1

|                              | D : 1                    |