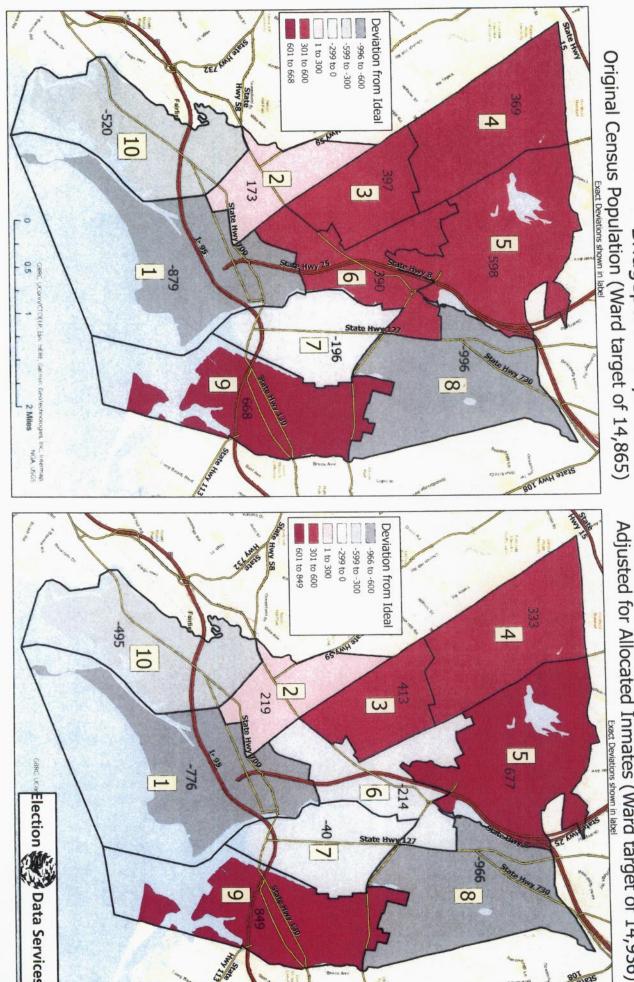

tandard dataset incorporates all three methods of calculating racial data from the 2000 and 2010 censuses. This will continue for the 2020 Census, as the Census Bureau announced two years ago that the same basic data will be used when they published the PL file for 2020. Producing and reporting population counts based on all three calculation methods allows us to compare the different methods and how district configurations are affected over three decades.

Briageport 2023 Reaistricting - Ward Changes Meiritt Pkwy Proposed 2023 Ward 2012 Wards 2 Change in Ward Boundary 1 10 Data Services Election 0.5 GBRC, UCONNYCTDEEP, Esri, HERE, Garmin, INCREMENT P. NGA, USGS















Bridgeport - City Ward Raw Deviation from Ideal Pop Adjusted for Allocated Inmates (Ward target of 14,936) MAP 2



Bridgeport - City Ward Percent Deviation from Ideal Pop MAP 3

Original Census Population (Ward target of 14,865) Adjusted for Allocated Inmates (Ward Target of 14,936)



#### Bridgeport\_Wards\_2020.xlsx DevSum

## TABLE 1

|                              | D : 1                    |