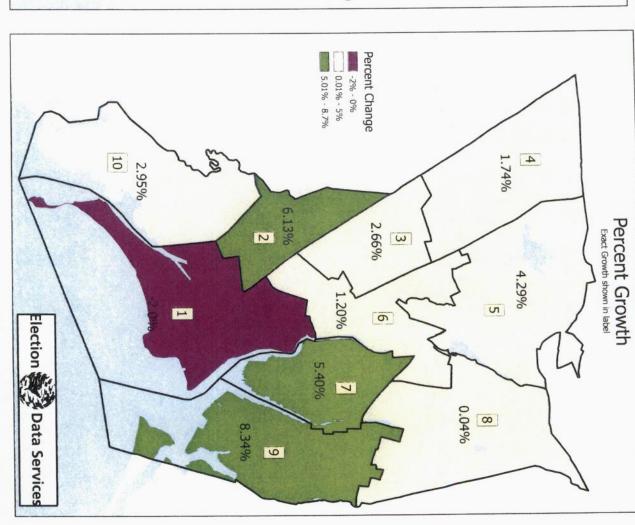

es these categories as "OMB" and they occupy tab or table 3 in many of our data reports.

Election Data Services's standard dataset incorporates all three methods of calculating racial data from the 2000 and 2010 censuses. This will continue for the 2020 Census, as the Census Bureau announced two years ago that the same basic data will be used when they published the PL file for 2020. Producing and reporting population counts based on all three calculation methods allows us to compare the different methods and how district configurations are affected over three decades.

Briageport 2023 Reaistricting - Ward Changes Meiritt Pkwy Proposed 2023 Ward 2012 Wards 2 Change in Ward Boundary 1 10 Data Services Election 0.5 GBRC, UCONNYCTDEEP, Esri, HERE, Garmin, INCREMENT P. NGA, USGS















Bridgeport - City Ward Raw Deviation from Ideal Pop Adjusted for Allocated Inmates (Ward target of 14,936) MAP 2



Bridgeport - City Ward Percent Deviation from Ideal Pop MAP 3

Original Census Population (Ward target of 14,865) Adjusted for Allocated Inmates (Ward Target of 14,936)



#### Bridgeport\_Wards\_2020.xlsx DevSum

## TABLE 1

|                              | D : 1                    |