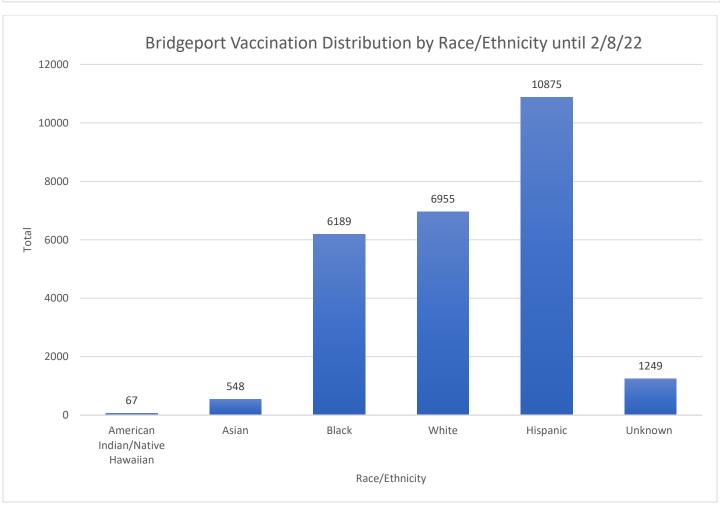

Females continue to outpace their male counterpart in vaccination by about two thousand and five hundred doses.

Hispanics being the largest demographic in Bridgeport are leading the vaccination as expected.

So far, only 23.91% of vaccine dosage has gone to African Americans while they represent 35% of Bridgeport population. While, Hispanics have received 42.02% of vaccine dosage and they represent 41% of the Bridgeport population. Similarly, Whites have received 26.87% of vaccine dosage and Whites comprise 20% of Bridgeport population.