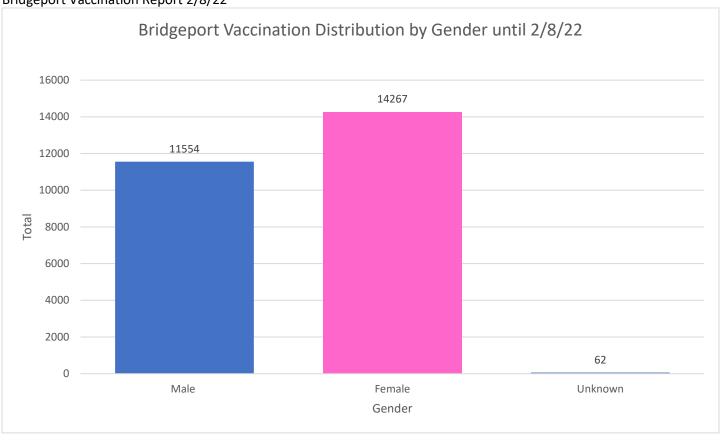

Total males that received at least one dose of COVID-19 vaccine is 11,554.

Total females that received at least one dose of COVID-19 vaccine is 14,267.

As of 2/8/22, the total vaccine dosages administered to Bridgeport residents by Bridgeport Health Department is 19,916.

Females continue to outpace their male counterpart in vaccination by about two thousand and five hundred doses.

Hispanics being the largest demographic in Bridgeport are leading the vaccination as expected.