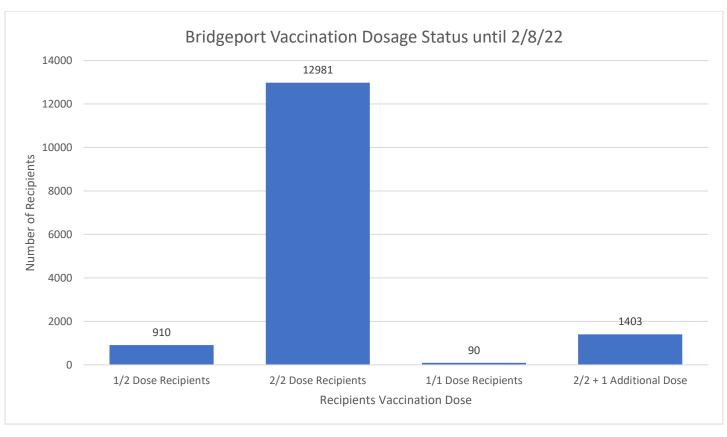

## **Summary:**

As of 2/8/22, the total vaccines administered by Bridgeport Health Department is 25,883.

As of 2/8/22, the total number of individuals vaccinated by Bridgeport Health Department is 13,981.

Total males that received at least one dose of COVID-19 vaccine is 11,554.

Total females that received at least one dose of COVID-19 vaccine is 14,267.

As of 2/8/22, the total vaccine dosages administered to Bridgeport residents by Bridgeport Health Department is 19,916.