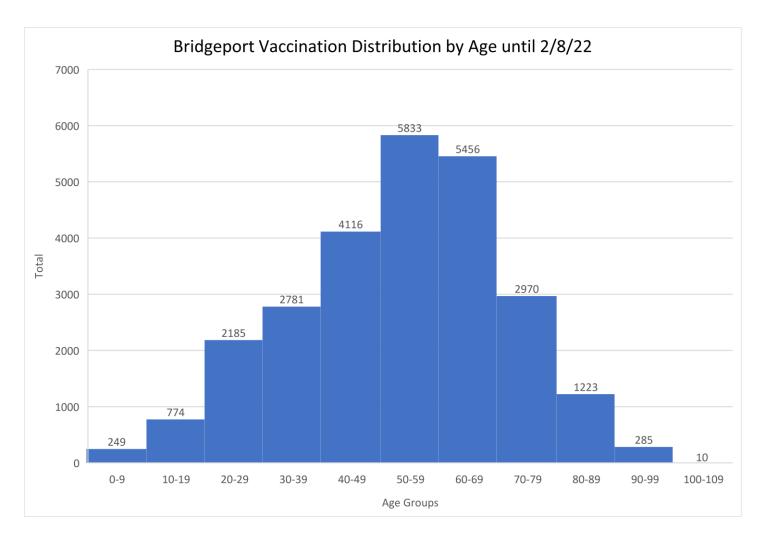

The age group 50-59 years old is the highest in vaccination count closely followed by 60-69 years old age group.

The population of Bridgeport's median age is 34 years, but the vaccination distribution shows younger population lagging. Vaccination effort needs to be focused on young adults.