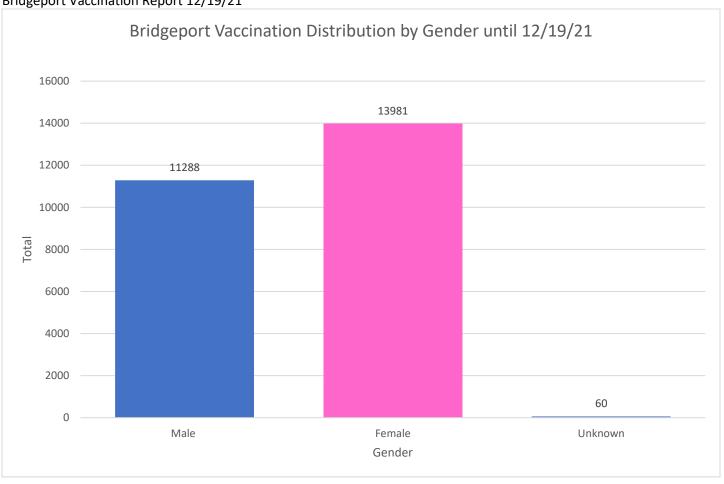

Total males that received at least one dose of COVID-19 vaccine is 11,288.

Total females that received at least one dose of COVID-19 vaccine is 13,981.

As of 12/19/21, the total vaccine dosages administered to the residents of Bridgeport by Bridgeport Health Department is 19,423.

Females continue to outpace their male counterpart in vaccination by about two thousand and five hundred doses.

Hispanics being the largest demographic in Bridgeport are leading the vaccination as expected.