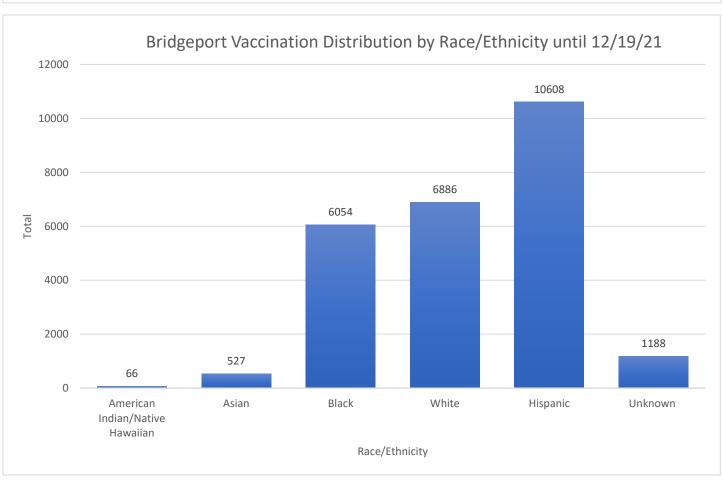

Females continue to outpace their male counterpart in vaccination by about two thousand and five hundred doses.

Hispanics being the largest demographic in Bridgeport are leading the vaccination as expected.

So far, only 23.90% of vaccine dosage has gone to African Americans while they represent 35% of Bridgeport population. While, Hispanics have received 41.88% of vaccine dosage and they represent 41% of the Bridgeport population. Similarly, Whites have received 27.19% of vaccine dosage and Whites comprise 20% of Bridgeport population.