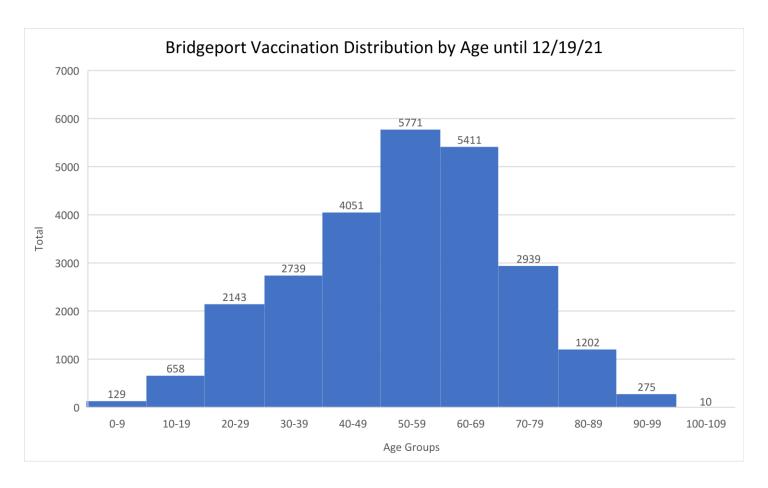

The age group 50-59 years old is the highest in vaccination count closely followed by 60-69 years old age group.

The population of Bridgeport's median age is 34 years, but the vaccination distribution shows younger population lagging. Vaccination effort needs to be focused on young adults.