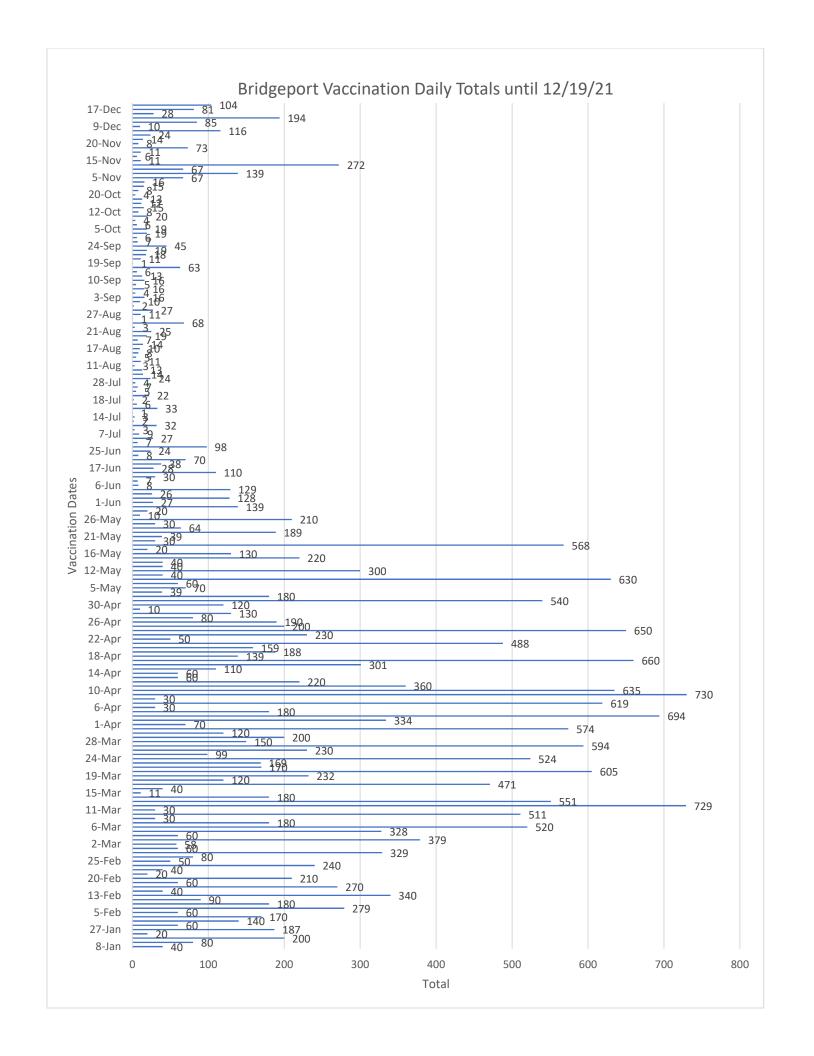

## **Summary:**

As of 12/19/21, the total vaccines administered by Bridgeport Health Department is 25,329.

As of 12/19/21, the total number of individuals vaccinated by Bridgeport Health Department is 13,723.

Total males that received at least one dose of COVID-19 vaccine is 11,288.

Total females that received at least one dose of COVID-19 vaccine is 13,981.

As of 12/19/21, the total vaccine dosages administered to the residents of Bridgeport by Bridgeport Health Department is 19,423.