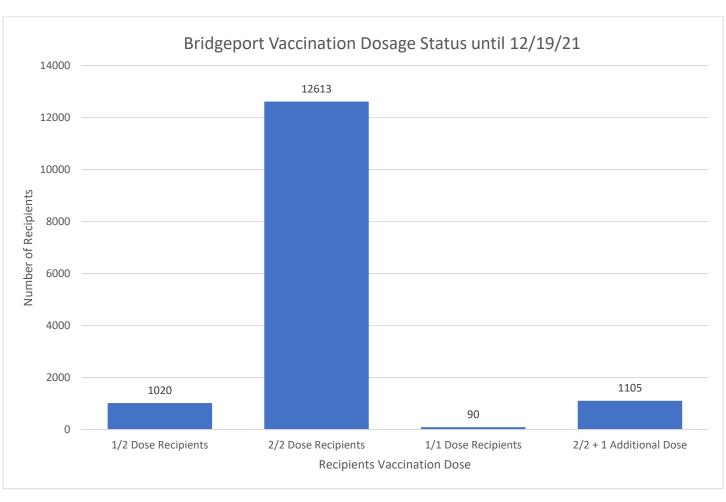

## **Summary:**

As of 12/19/21, the total vaccines administered by Bridgeport Health Department is 25,329.

As of 12/19/21, the total number of individuals vaccinated by Bridgeport Health Department is 13,723.