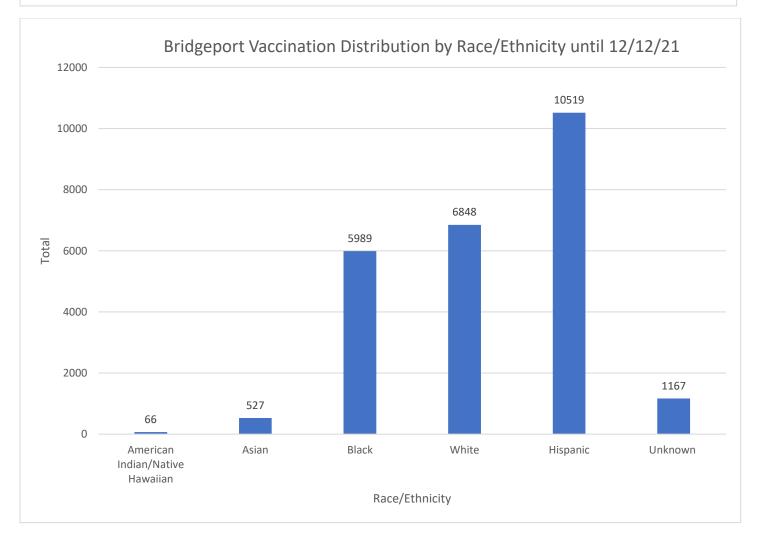

Females continue to outpace their male counterpart in vaccination by about two thousand and five hundred doses.

Hispanics being the largest demographic in Bridgeport are leading the vaccination as expected.

So far, only 23.85% of vaccine dosage has gone to African Americans while they represent 35% of Bridgeport population. While, Hispanics have received 41.88% of vaccine dosage and they represent 41% of the Bridgeport population. Similarly, Whites have received 27.27% of vaccine dosage and Whites comprise 20% of Bridgeport population.