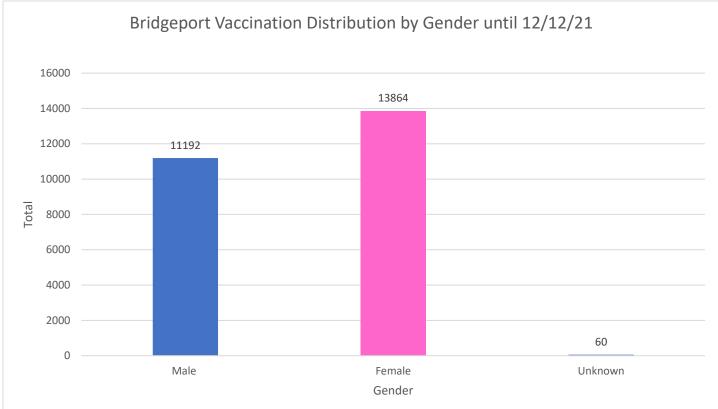

Total males that received at least one dose of COVID-19 vaccine is 11,192.

Total females that received at least one dose of COVID-19 vaccine is 13,864.

As of 12/12/21, the total vaccine dosages administered to the residents of Bridgeport by Bridgeport Health Department is 19,245.

Females continue to outpace their male counterpart in vaccination by about two thousand and five hundred doses.

Hispanics being the largest demographic in Bridgeport are leading the vaccination as expected.