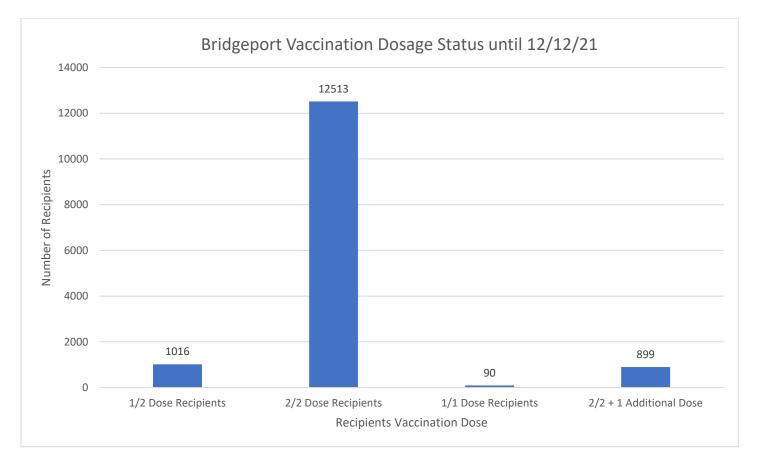

## Summary:

As of 12/12/21, the total vaccines administered by Bridgeport Health Department is 25,116.

As of 12/12/21, the total number of individuals vaccinated by Bridgeport Health Department is 13,619.