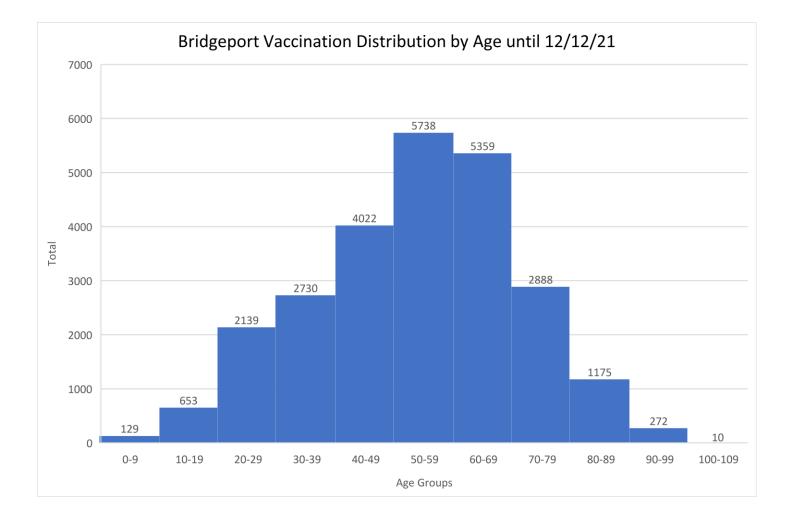

The age group 50-59 years old is the highest in vaccination count closely followed by 60-69 years old age group.

The population of Bridgeport's median age is 34 years, but the vaccination distribution shows younger population lagging. Vaccination effort needs to be focused on young adults.