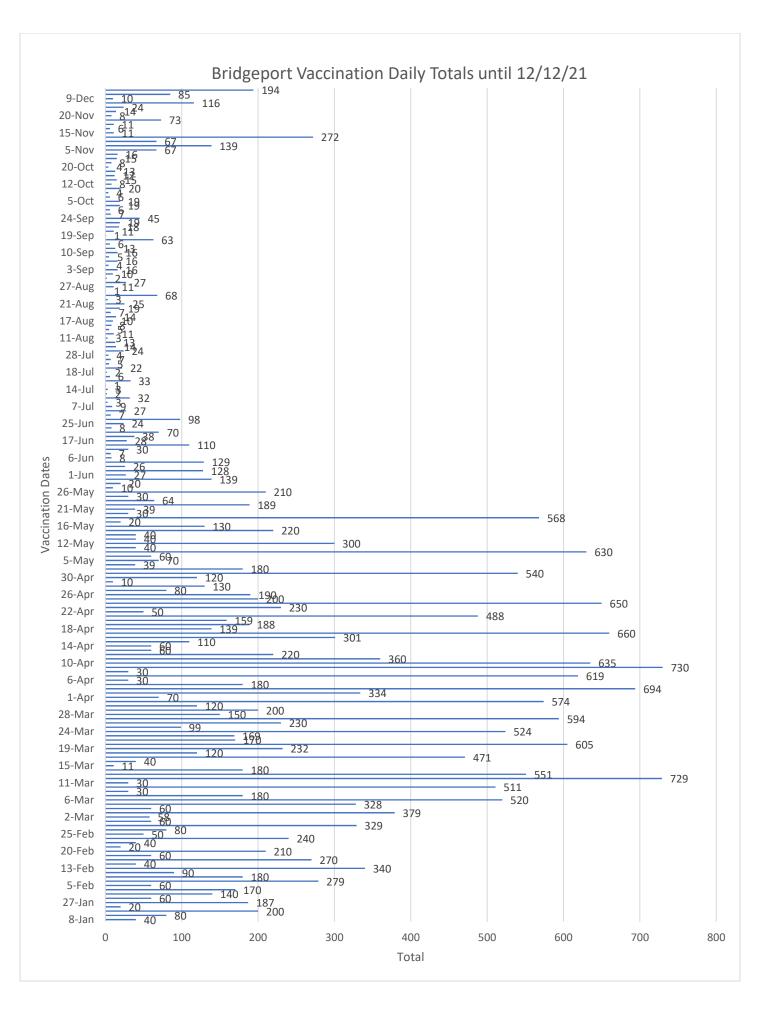

## Summary:

As of 12/12/21, the total vaccines administered by Bridgeport Health Department is 25,116.

As of 12/12/21, the total number of individuals vaccinated by Bridgeport Health Department is 13,619.