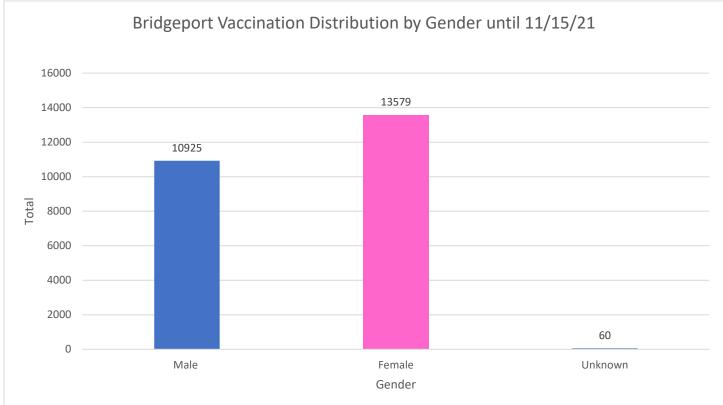

Total males that received at least one dose of COVID-19 vaccine is 10,925.

Total females that received at least one dose of COVID-19 vaccine is 13,579.

As of 11/8/21, the total vaccine dosages administered to the residents of Bridgeport by Bridgeport Health Department is 18,786.

Females continue to outpace their male counterpart in vaccination by about two thousand and five hundred doses.

Hispanics being the largest demographic in Bridgeport are leading the vaccination as expected.