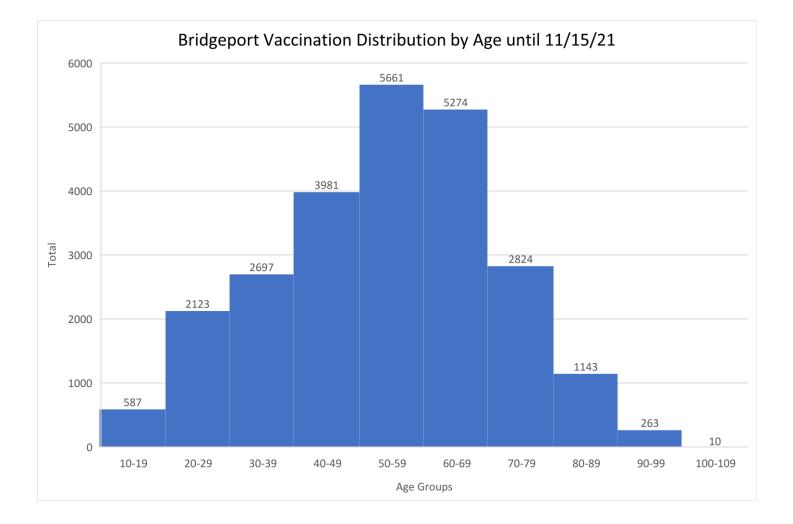

The age group 50-59 years old is the highest in vaccination count closely followed by 60-69 years old age group.

The population of Bridgeport's median age is 34 years, but the vaccination distribution shows younger population lagging. Vaccination effort needs to be focused on young adults.