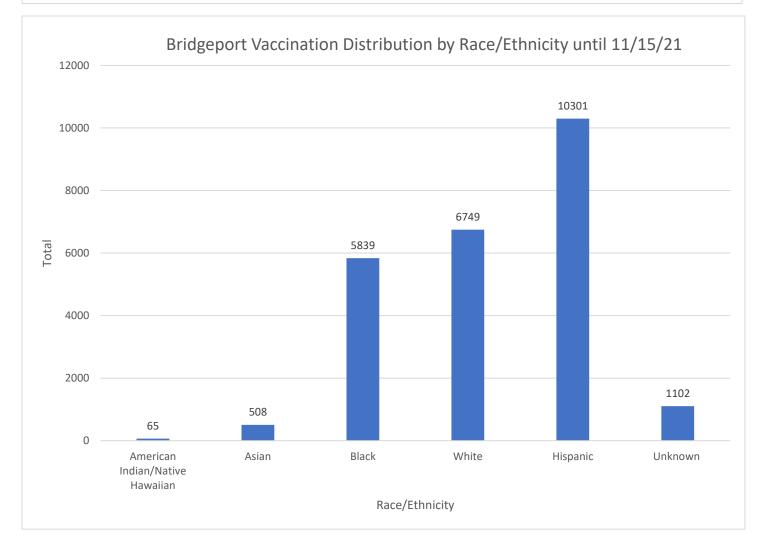

Females continue to outpace their male counterpart in vaccination by about two thousand and five hundred doses.

Hispanics being the largest demographic in Bridgeport are leading the vaccination as expected.

So far, only 23.77% of vaccine dosage has gone to African Americans while they represent 35% of Bridgeport population. While, Hispanics have received 41.94% of vaccine dosage and they represent 41% of the Bridgeport population. Similarly, Whites have received 27.48% of vaccine dosage and Whites comprise 20% of Bridgeport population.