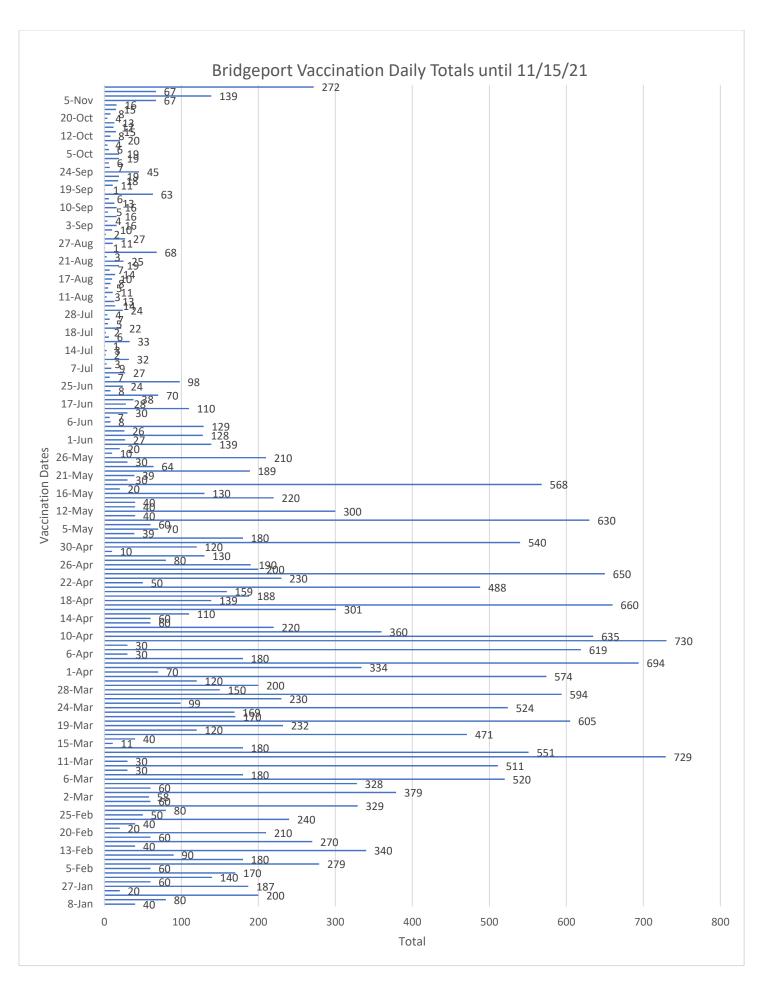

## Summary:

As of 11/15/21, the total vaccines administered by Bridgeport Health Department is 24,564.

As of 11/15/21, the total number of individuals vaccinated by Bridgeport Health Department is 13,261.