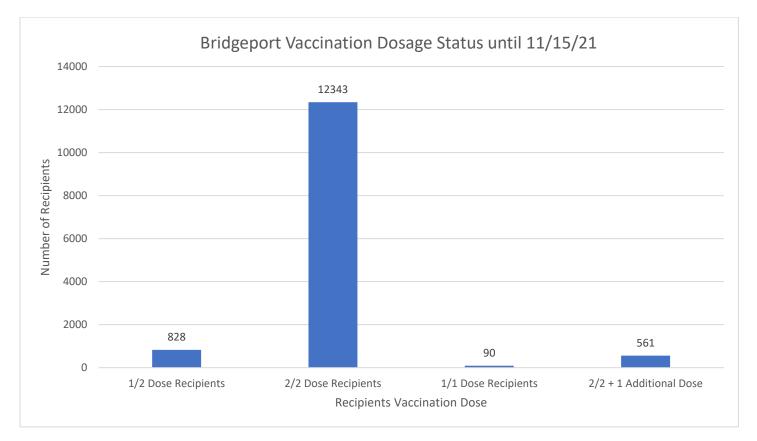

## **Bridgeport Vaccination Total by State**

| State         | Total Number of Vaccines |
|---------------|--------------------------|
| Connecticut   | 24424                    |
| New York      | 62                       |
| Massachusetts | 16                       |
| New Jersey    | 24                       |
| Rhode Island  | 2                        |
| Other         | 36                       |

## Bridgeport Vaccination by Cities within Connecticut

| City/Town     | Total Number of Vaccines |
|---------------|--------------------------|
| Ansonia       | 120                      |
| Beacon Falls  | 18                       |
| Berlin        | 1                        |
| Bethany       | 9                        |
| Bethel        | 19                       |
| Bethlehem     |