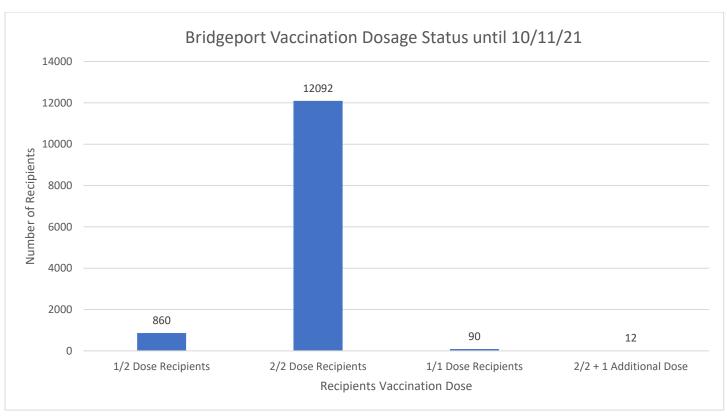

## **Summary:**

As of 10/11/21, the total vaccines administered by Bridgeport Health Department is 23,928.

As of 10/11/21, the total number of individuals vaccinated by Bridgeport Health Department is 13,042.

Total males that received at least one dose of COVID-19 vaccine is 10,652.

Total females that received at least one dose of COVID-19 vaccine is 13,216.

As of 10/11/21, the total vaccine dosages administered to the residents of Bridgeport by Bridgeport Health Department is 18,375.