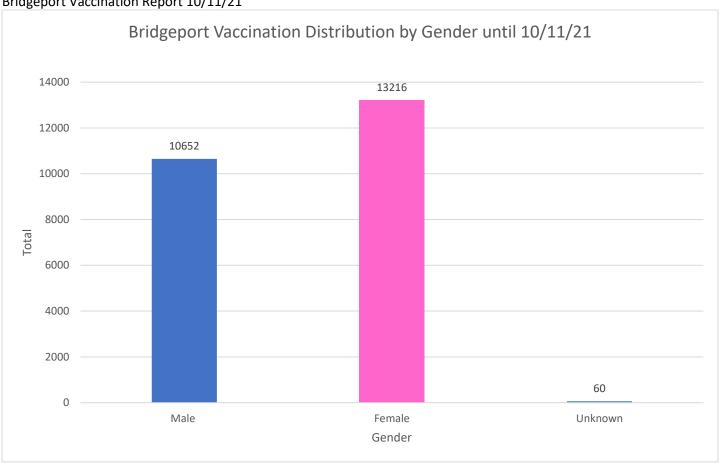

Females continue to outpace their male counterpart in vaccination by about two thousand and five hundred doses.

Hispanics being the largest demographic in Bridgeport are leading the vaccination as expected.

So far, only 23.86% of vaccine dosage has gone to African Americans while they represent 35% of Bridgeport population. While, Hispanics have received 42.25% of vaccine dosage and they represent 41% of the Bridgeport population. Similarly, Whites have received 27.13% of vaccine dosage and Whites comprise 20% of Bridgeport population.