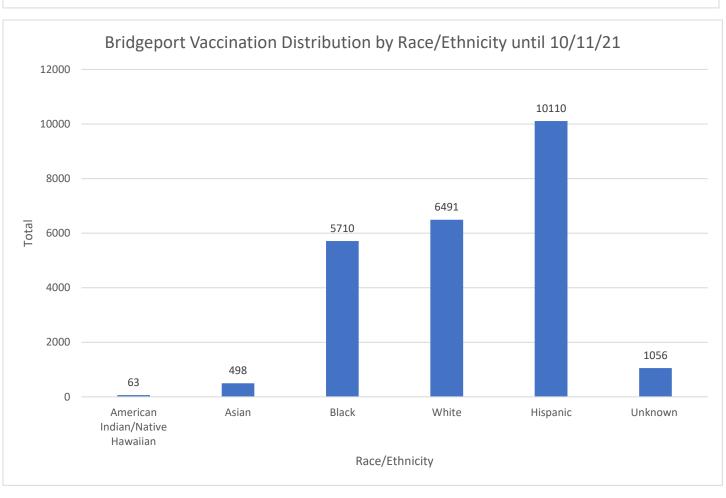

The age group 50-59 years old is the highest in vaccination count closely followed by 60-69 years old age group.

The population of Bridgeport's median age is 34 years, but the vaccination distribution shows younger population lagging. Vaccination effort needs to be focused on young adults.