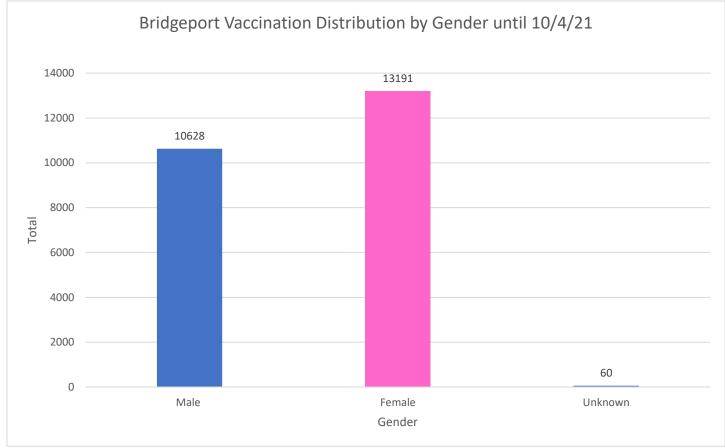

## Summary:

As o10/4/21, the total vaccines administered by Bridgeport Health Department is 23,879.

As of 10/4/21, the total number of individuals vaccinated by Bridgeport Health Department is 13,024.

Total males that received at least one dose of COVID-19 vaccine is 10,628.

Total females that received at least one dose of COVID-19 vaccine is 13,191.

As of 10/4/21, the total vaccine dosages administered to the residents of Bridgeport by Bridgeport Health Department is 18,329.

Females continue to outpace their male counterpart in vaccination by about two thousand and five hundred doses.

Hispanics being the largest demographic in Bridgeport are leading the vaccination as expected.