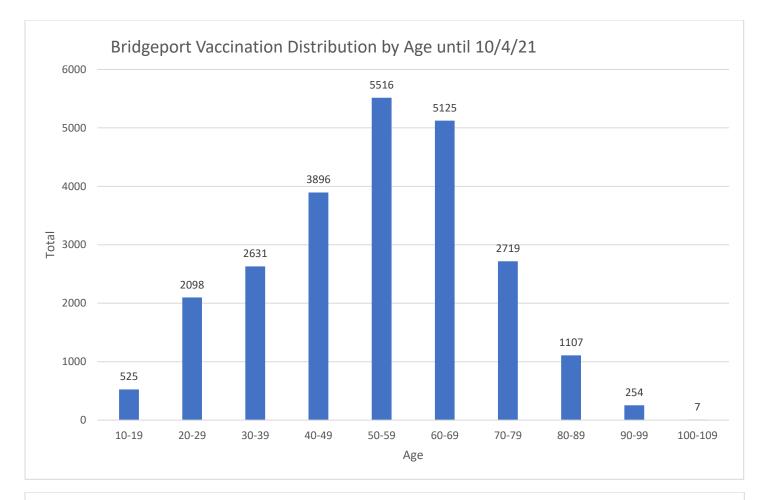

The age group 50-59 years old is the highest in vaccination count closely followed by 60-69 years old age group.

The population of Bridgeport's median age is 34 years, but the vaccination distribution shows younger population lagging. Vaccination effort needs to be focused on young adults.