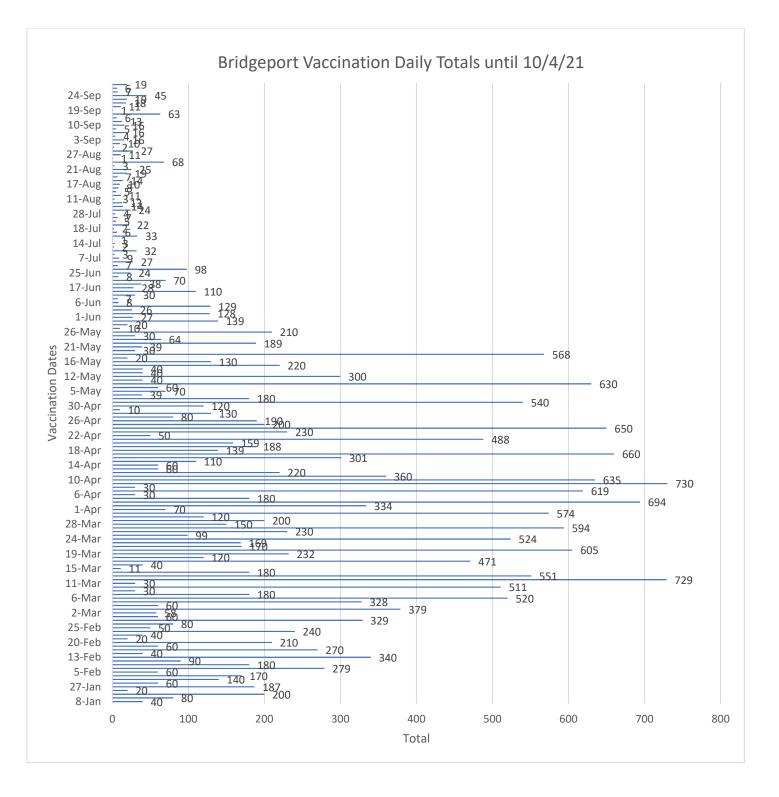

## Summary:

As o10/4/21, the total vaccines administered by Bridgeport Health Department is 23,879.

As of 10/4/21, the total number of individuals vaccinated by Bridgeport Health Department is 13,024.

Total males that received at least one dose of COVID-19 vaccine is 10,628.