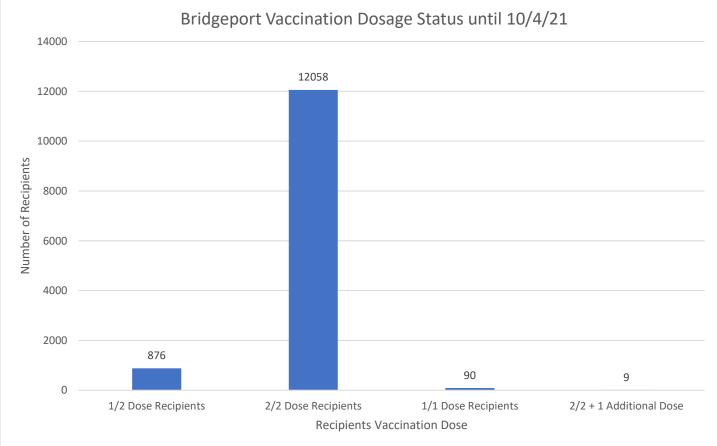

## **Bridgeport Vaccination Total by State**

| State         | Total Number of Vaccines |
|---------------|--------------------------|
| Connecticut   | 23745                    |
| New York      | 59                       |
| Massachusetts | 16                       |
| New Jersey    | 24                       |
| Rhode Island  | 2                        |
| Other         | 33                       |

Bridgeport Vaccination by Cities within Connecticut

| City/Town     | Total Number of Vaccines |
|---------------|--------------------------|
| Ansonia       | 113                      |
| Beacon Falls  | 18                       |
| Berlin        | 1                        |
| Bethany       | 9                        |
| Bethel        | 19                       |
| Bethlehem     | 2