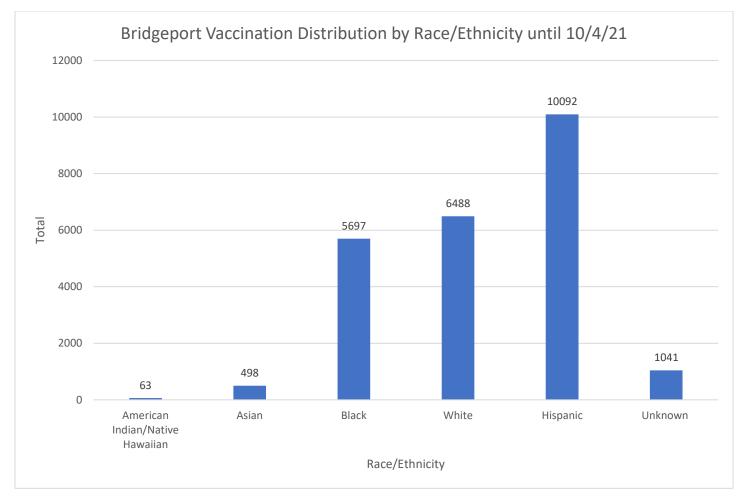

Females continue to outpace their male counterpart in vaccination by about two thousand and five hundred doses.

Hispanics being the largest demographic in Bridgeport are leading the vaccination as expected.

So far, only 23.86% of vaccine dosage has gone to African Americans while they represent 35% of Bridgeport population. While, Hispanics have received 42.26% of vaccine dosage and they represent 41% of the Bridgeport population. Similarly, Whites have received 27.17% of vaccine dosage and Whites comprise 20% of Bridgeport population.