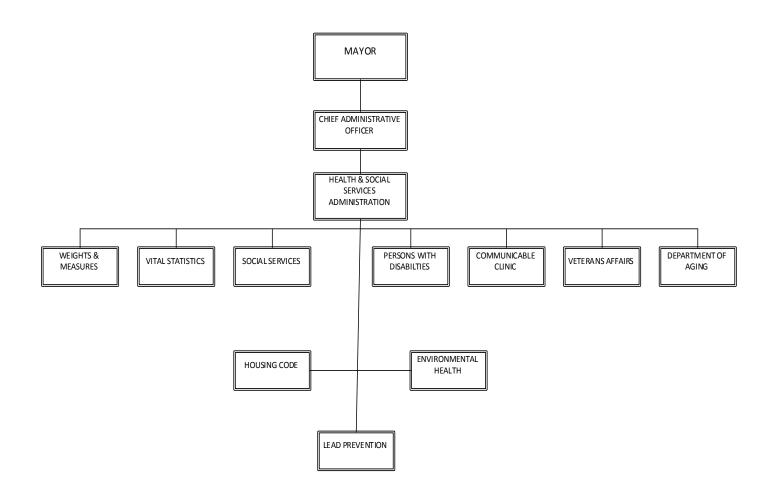

The Legislative intent is to transfer the Weights and Measures department from the Public Safety division into Health and Social Services division in FY2021 and that is the reason Weights and Measures department is reflected as an increase under Health & Social Services.

CITY OF BRIDGEPORT, CONNECTICUT

The Legislative intent is to transfer Department on Aging from the Public Facilities division into Health and Social Services division in FY2021 and that is the reason Department on Aging is reflected as an increase under Health & Social Services. In addition, the City Council eliminated a vacant Clerical Assistant position that was proposed in the Mayor's FY2021 budget.