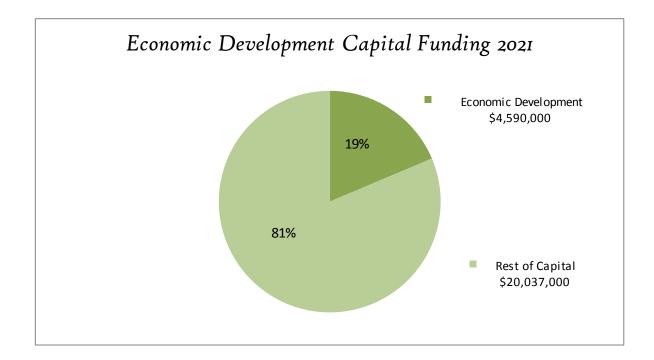

\$3,819,300        | \$2,827,300        | \$2,727,300   |
| ZONING BOARD OF APPEALS  | \$19,233           | \$30,000           | \$30,000           | \$23,000           | \$23,000      |
| ZONING COMMISSION        | \$276,577          | \$248,250          | \$258,250          | \$268,250          | \$268,250     |
| OPED TOTAL               | \$3,563,726        | \$4,226,200        | \$4,236,200        | \$3,618,550        | \$3,618,550   |
| TOTAL BUDGET             | \$558,897,654      | \$564,836,507      | \$563,845,251      | \$572,239,513      | \$571,936,510 |
| OPED PERCENT OF REVENUES | 0.64%              | 0.75%              | 0.75%              | 0.63%              | 0.63%         |



## FY 2020-2021 ADOPTED GENERAL FUND BUDGET ECONOMIC DEVELOPMENT DIVISIONS DIVISION SUMMARY



## HEALTH DEPARTMENT

Organizational Chart



#### HEALTH DEPARTMENT PERSONNEL SUMMARY

| DEPARTMENTS                     | FY 14-15<br>Total | FY 15-16<br>Total | FY 16-17<br>Total | FY 17-18<br>Total | FY 18-19<br>Total | FY 19-20<br>Total | FY 20-21<br>Total | FY 21 vs 20<br>Total |
|---------------------------------|-------------------|-------------------|-------------------|-------------------|-------------------|-------------------|-------------------|----------------------|
| HEALTH ADMINISTRATION           | 4.5               | 6.0               | 5.0               | 4.0               | 4.0               | 3.0               | 4.0               | -1.0                 |
| DENTAL HYGIENE                  | 0.0               | 0.0               | 0.0               | 0.0