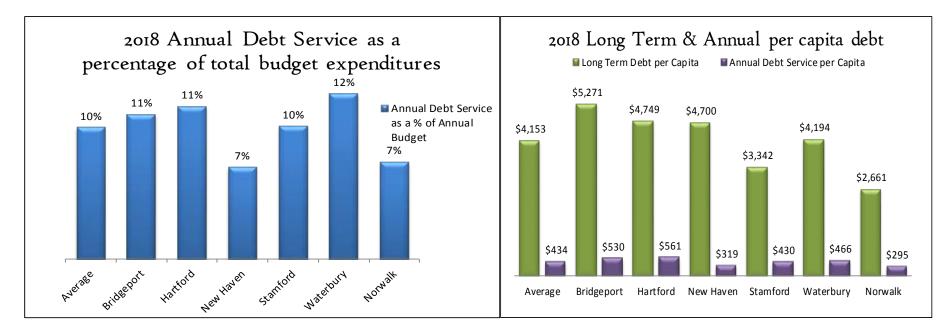

$3,342       | \$4,194       | \$2,661       |
| Annual Debt Service Per Capita       | \$310            | \$433         | \$462         | \$530         | \$561         | \$319         | \$430         | \$466         | \$295         |
| Total Expenditures                   | \$14,638,016,310 | \$453,097,122 | \$539,736,320 | \$706,559,843 | \$599,642,000 | \$605,765,016 | \$560,136,250 | \$405,495,000 | \$360,819,808 |
| Annual Debt Service                  | \$1,155,132,189  | \$53,836,865  | \$53,278,413  | \$76,804,705  | \$68,778,000  | \$41,581,266  | \$55,864,058  | \$50,407,000  | \$26,235,447  |
| Debt Service as a % of Annual Budget | 8%               | 12%           | 10%           | 11%           | 11%           | 7%            | 10%           | 12%           | 7%            |



https://portal.ct.gov/-/media/OPM/IGP/munfinsr/Municipal-Fiscal-Indicators/FI-2014-18-Final-AsOf1-30-20.pdf

## FY 2020-2021 ADOPTED GENERAL FUND BUDGET

### BUDGET SUMMARY

### BRIDGEPORT IN CONTEXT

|                                                       | Overall           | Average of 8<br>Cities with |                  |                 |                 |                 |                  |                 |                  |
|-------------------------------------------------------|-------------------|-----------------------------|------------------|-----------------|-----------------|-----------------|------------------|-----------------|------------------|
| CONNECTICUT A VERAGES                                 | Connecticut       | Population over             |