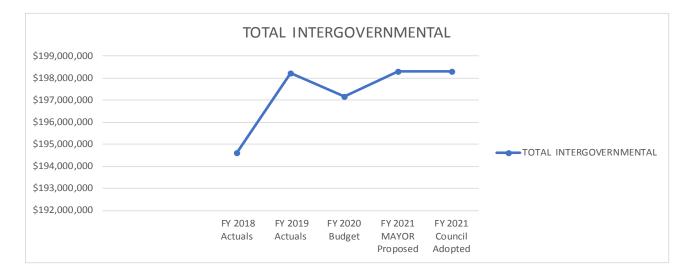

D OPERATING  | 0           | 460,646     | 476,852     | 458,239     | 458,239     | -18,613     |
|           | 42044  | FEDERAL SUMMER FOOD ADMIN      | 0           | 47,558      | 94,428      | 47,309      | 47,309      | -47,119     |
|           | 42045  | FEDERAL SUPPER PROG OPERATING  | 0           | 857,519     | 1,020,000   | 1,712,272   | 1,712,272   | 692,272     |
|           | 42046  | FEDERAL SUPPER PROGRAM ADMIN   | 0           | 60,882      | 81,400      | 66,056      | 66,056      | -15,344     |
| INTERGOV  | ERNMEN | TAL RE                         | 0           | 5,158,725   | 5,445,330   | 6,130,848   | 6,130,848   | 685,518     |
| TOTAL INT | ERGOVE | RNMENTAL                       | 194.611.045 | 198.247.229 | 197.172.442 | 198.306.797 | 198.306.797 | 1.134.355   |



## INVESTMENTS

Investments represent 0.25% of Bridgeport's revenues. The FY 2021 increase in this revenue category is due to increased interest earnings from the banks and higher fund balance to invest.

|          |        |                                |         |           |           | FY 2021   | FY 2021   | FY21       |
|----------|--------|--------------------------------|---------|-----------|-----------|-----------|-----------|------------|
| Rev      | Object |                                | FY 2018 | FY 2019   | FY 2020   | MAYOR     | Council A | dopted Vs  |
| Cat/Type | #      | Object Description             | Actuals | Actuals   | Budget    | Proposed  | Adopted F | /20 Budget |
|          | 41246  | EARNINGS ON INVESTMENTS        | 526,679 | 1,118,845 | 675,000   |