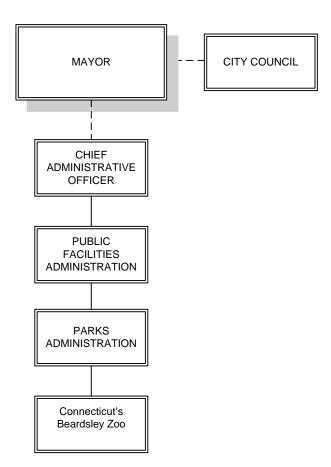

Finance Administration

121

127

| Tax Collector137Tax Assessor143Treasury149GENERAL GOVERNMENT149Registrar of Voters155City Clerk161City Clerk161 | 3<br>9<br>5<br>1<br>7<br>5<br>9<br>5 |
|-----------------------------------------------------------------------------------------------------------------|--------------------------------------|
| Treasury149GENERAL GOVERNMENT<br>Registrar of Voters<br>City Clerk159                                           | 5<br>1<br>7<br>5<br>9<br>5           |
| GENERAL GOVERNMENT<br>Registrar of Voters 155<br>City Clerk 161                                                 | 5<br>1<br>7<br>5<br>9<br>5           |
| Registrar of Voters155City Clerk161                                                                             | 1<br>7<br>5<br>9<br>5                |
| Registrar of Voters155City Clerk161                                                                             | 1<br>7<br>5<br>9<br>5                |
| City Clerk 161                                                                                                  | 1<br>7<br>5<br>9<br>5                |
| •                                                                                                               | 7<br>5<br>9<br>5                     |
|                                                                                                                 | 5<br>9<br>5                          |
| City Attorney 167                                                                                               | 9<br>5                               |
| Archives & Records 175                                                                                          | 5                                    |
| Civil Service 179                                                                                               |                                      |
| Grants Personnel / Benefits Administration 185                                                                  |                                      |
| Labor Relations 192                                                                                             | 1                                    |
| Pensions / Other Employee Benefits 197                                                                          | 7                                    |
| Town Clerk 199                                                                                                  | 9                                    |
| Legislative Department 205                                                                                      | 5                                    |
| Office of Policy & Management 207                                                                               | 7                                    |
| Chief Administrative Office 213                                                                                 | 3                                    |
| Information Technology Services 217                                                                             | 7                                    |
| Small & Minority Business Resource Office 223                                                                   | 3                                    |
| Mayor's Initiative for Re-entry Affairs (MIRA) 227                                                              | 7                                    |
| PUBLIC SAFETY                                                                                                   |                                      |
| Police Department / Animal Control 23:                                                                          | 1                                    |
| Fire Department 249                                                                                             |                                      |
| Weights & Measures (Please see FY21 details under Health & Social Services pg.499) 269                          |                                      |
| Emergency Communications & Operations Center 273                                                                | -                                    |
|                                                                                                                 |                                      |
| PUBLIC FACILITIES                                                                                               |                                      |
| Public Facilities Administration 283                                                                            | 1                                    |
| Municipal Garage 289                                                                                            | 9                                    |
| Facilities Maintenance 295                                                                                      | 5                                    |
| Roadway Maintenance 303                                                                                         | 3                                    |
| Sanitation & Recycling 313                                                                                      | 3                                    |
| Transfer Station 323                                                                                            | 3                                    |
| D. Fairchild Wheeler Golf Course 329                                                                            | 9                                    |
| Beardsley Zoo / Carousel 337                                                                                    | 7                                    |
| Recreation 343                                                                                                  | 3                                    |
| Department on Aging (Please see FY21 details under Health & Social Services pg.475). 351                        | 1                                    |
| Parks Administration 357                                                                                        | 7                                    |
| Parks Maintenance 366                                                                                           | 6                                    |
| Sikorsky Memorial Airport 369                                                                                   | 9                                    |
| City Engineering 375                                                                                            | 5                                    |
| Harbor Master 385                                                                                               | 5                                    |
| PLANNING & ECONOMIC DEVELOPMENT                                                                                 |                                      |
| Office of Planning & Economic Development 392                                                                   | 1                                    |