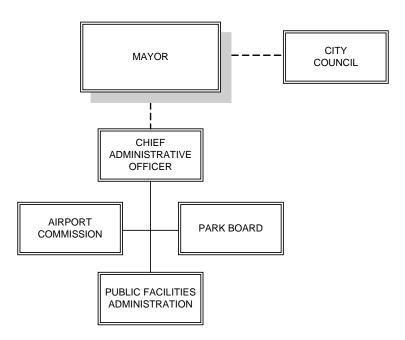

age all units of the Public Facilities Department under its jurisdiction as prescribed in the City Charter. In this capacity, Public Facilities advises the Mayor, City Council and all boards, commissions and departments in matters relating to Public Facilities and infrastructure. The Public Facilities Department is comprised of fourteen divisions: Roadway, Sanitation/Recycling, Transfer Station, Municipal Garage, Facilities Maintenance, Parks, Recreation, Golf Course, Engineering, Airport, Harbormaster, Zoo, Construction Management Services and Public Facilities Administration. The Administration division provides payroll, personnel, budgeting, financial, purchasing, administrative, capital, construction, permits, organizational, supervisory and management services for all the divisions.



#### FY 2020-2021 ADOPTED GENERAL FUND BUDGET PUBLIC FACILITIES ADMIN. BUDGET DETAIL

## Craig Nadrizny Acting Director

#### **REVENUE SUMMARY**

| Org#  |        | Object Description             | FY 2018 | FY 2019 | FY 2020   | FY 2021   | FY 2021   | FY21     |
|-------|--------|--------------------------------|---------|---------|-----------|-----------|-----------|----------|
|       |        |                                | Actuals | Actuals | Budget    | Mayor     | Council   | Adopted  |
|       |        |                                |         |         |           | Proposed  | Adopted   | Vs FY20  |
|       |        |                                |         |         |           |           |           | Budget   |
| 01300 | PUBLIC | FACILITIES ADMINISTRATI        |