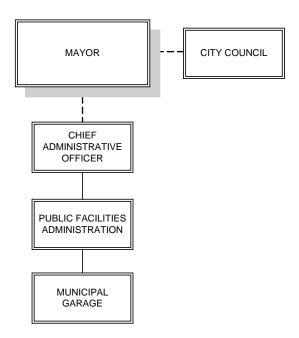

|

#### MISSION STATEMENT

The Municipal Garage has some responsibility for all City Vehicles. The entire fleet is registered through the Garage while maintenance is divided. The Garage maintains all City vehicles except for those utilized by the Police and Fire departments. The Garage schedules and performs routine maintenance to assure fleet safety, performs extensive repairs in-house, supervises repairs performed by outside vendors and maintains an inventory of parts to service vehicles and equipment. We operate within all State and Federal Standards.

The Garage performs these functions, totaling more than 3600 work orders annually on more than 700 vehicles and pieces of equipment, with one manager, four mechanics, one welder, two servicers, one inventory-keeper and one clerk.



#### FY 2020-2021 ADOPTED GENERAL FUND BUDGET MUNICIPAL GARAGE PROGRAM HIGHLIGHTS

#### Craig Nadrizny Acting Director of Public Facilities

#### **REVENUE SUMMARY**

## Not Applicable

#### APPROPRIATION SUMMARY

| Org#            | Char Code<br>Description | FY 2018<br>Actuals | FY 2019<br>Actuals | FY 2020<br>Budget | FY 2021<br>Mayor<br>Proposed | FY 2021<br>Council<br>Adopted | FY21<br>Adopted<br>Vs FY20<br>Budget |
|-----------------|--------------------------|--------------------|--------------------|-------------------|------------------------------|-------------------------------|--------------------------------------|
| 01505 100101011 | PERSONNEL SERVICES       | 484,985            | 458,608            | 638,716           | 779,957                      | 779,957