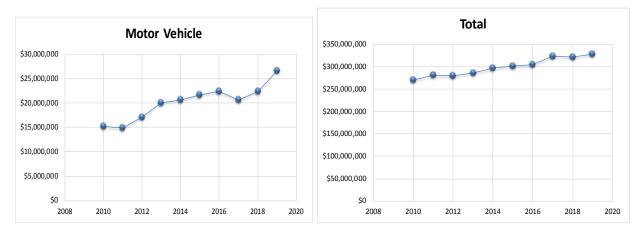

238 |
| 2015           |    | 249,909,726 | 30,117,975               |    | 21,608,636    |            | 301,636,337 |
| 2016           |    | 251,167,365 | 31,015,137               |    | 22,335,890    |            | 304,518,362 |
| 2017           |    | 258,466,001 | 44,695,896               |    | 20,667,952    |            | 323,829,849 |
| 2018           |    | 255,799,752 | 43,620,964               |    | 22,434,590    |            | 321,855,306 |
| 2019           |    | 257,366,589 | 43,934,685               |    | 26,591,985    |            | 327,893,259 |
| Change         |    |             |                          |    |               |            |             |
| 2010-2019      | _  | 14.68%      | <br>41.28%               | -  | 75.17%        | <u>.</u> - | 21.12%      |





### PRINCIPAL PROPERTY TAXPAYERS IN BRIDGEPORT 2019 & 2010

|                                                                               | _   | -                            | FY 2019 |                                                             | _   |                              | FY 2010 |                                                             |
|-------------------------------------------------------------------------------|-----|------------------------------|---------|-------------------------------------------------------------|-----|------------------------------|---------|-------------------------------------------------------------|
| Taxpayer                                                                      |     | Taxable<br>Assessed<br>Value | Rank    | Percentag