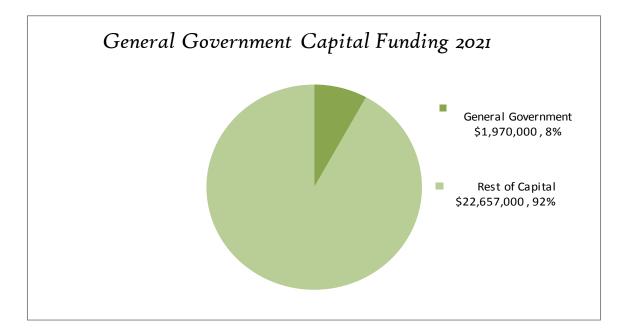

EF ADMINISTRATIVE OFFICE            | 8.0      | 8.0      | 10.0     | 8.5      | 8.5      | 9.0      | 7.0      | 2.0         |
| INFORMATION TECH. SERVICES             | 15.0     | 14.0     | 14.0     | 13.5     | 13.0     | 13.0     | 14.0     | -1.0        |
| MINORITY BUSINESS RESOURCE CENTER      | 3.0      | 3.0      | 4.0      | 4.0      | 4.0      | 4.0      | 3.0      | 1.0         |
| MIRA-REENTRY PROGRAM                   | 0.0      | 0.0      | 0.0      | 0.0      | 0.0      | 0.0      | 2.0      | -2.0        |
| GENERAL GOVERNMENT                     | 167.0    | 166.0    | 167.5    | 163.0    | 159.0    | 157.5    | 156.5    | 1.0         |
| % OF TOTAL EMPLOYEES                   | 16%      | 15%      | 12%      | 12%      | 12%      | 11%      | 11%      | 22%         |



## GENERAL GOVERNMENT & FINANCE DIVISIONS EXPENDITURES 2015-present

|                                                                                                                                                                                                                                                                                                                                                                                                                                                                                              |