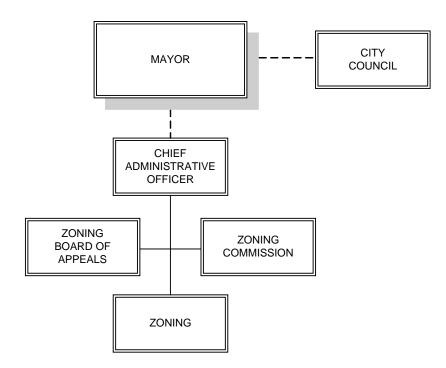

| Building Department                                                                          | 409 |
|----------------------------------------------------------------------------------------------|-----|
| Zoning Board of Appeals                                                                      | 415 |
| Zoning Commission                                                                            | 419 |
|                                                                                              |     |
| HEALTH & SOCIAL SERVICES                                                                     |     |
| Health Administration                                                                        | 425 |
| Vital Statistics                                                                             | 431 |
| Communicable Clinic                                                                          | 437 |
| Environmental Health                                                                         | 443 |
| Housing Code                                                                                 | 451 |
| Lead Prevention Program                                                                      | 459 |
| Human Services                                                                               | 465 |
| Persons with Disabilities                                                                    | 469 |
| Department of Aging (For details prior to FY21 please see page 351 under Public Facilities). | 475 |
| Veterans' Affairs                                                                            | 481 |
| Lighthouse / After School Program                                                            | 487 |
| Social Services                                                                              | 493 |
| Weights & Measures (For details prior to FY21 please see page 269 under Public Safety).      | 499 |
|                                                                                              |     |
| NON-DEPARTMENTAL ACCOUNTS                                                                    | 500 |
| Debt Service                                                                                 | 503 |
| Other Financing                                                                              | 507 |
| Supportive Contributions / Memberships                                                       | 509 |
| LIBRARIES                                                                                    |     |
| Bridgeport Public Library                                                                    | 511 |
|                                                                                              |     |
| BOARD OF EDUCATION                                                                           |     |
| Schools                                                                                      | 517 |
| Food Services                                                                                | 529 |
| BOE Debt Service                                                                             | 530 |
|                                                                                              |     |
| APPENDIX                                                                                     |     |
| REVENUE DETAILS                                                                              | 531 |
| CAPITAL POLICY                                                                               | 547 |
| CAPITAL BUDGET                                                                               | 554 |
| THREE YEAR COMPARATIVES                                                                      | 563 |