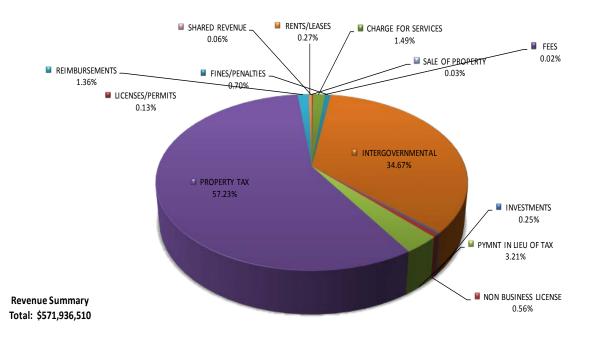

8,700     | 248,700     | 248,700     | 248,700     | 0          |
| BUSINESS LICENSES/PE | 0           | 320         | 0           | 0           | 0           | 0           | 0          |
| INTERGOVERNMENTAL RE | 0           | 5,158,725   | 5,445,330   | 6,130,848   | 6,130,848   | 6,130,848   | 685,518    |
| PAYMENTS IN LIEU OF  | 4,943,808   | 5,575,610   | 5,606,172   | 5,624,041   | 5,639,041   | 5,639,041   | 32,869     |
| PROPERTY TAXES       | 0           | 0           | 0           | 0           | 500,000     | 750,000     | 750,000    |
| SHARED REVENUES      | 0           | 120         | 0           | 0           | 100,000     | 100,000     | 100,000    |
|                      | 548,754,944 | 558,897,654 | 563,845,251 | 560,005,438 | 572,239,513 | 571,936,510 | 8,091,259  |



### FY 2020-2021 ADOPTED GENERAL FUND BUDGET BUDGET SUMMARY PERSONNEL SUMMARY

|                                   | FY 14-15     | FY 15-16     | FY 16-17     | FY 17-18     | FY 18-19     | FY 19-20     | FY 20-21     | FY 21 vs 20 |
|-----------------------------------|--------------|--------------|--------------|--------------|--------------|--------------|--------------|-------------|
| DEPARTMENTS                       | Total        | Total       |
| OFFICE OF THE MAYOR               | 9.0          | 9.0          | 7.5          | 8.5          | 7.5          | 7.5          | 7.5          | 0.0         |
| CENTRAL GRANTS                    | 5.0          | 5.0          | 6.0          | 6.0          | 5.0          | 4.0          | 4.0          | 0.0         |
| COMPTROLLERS