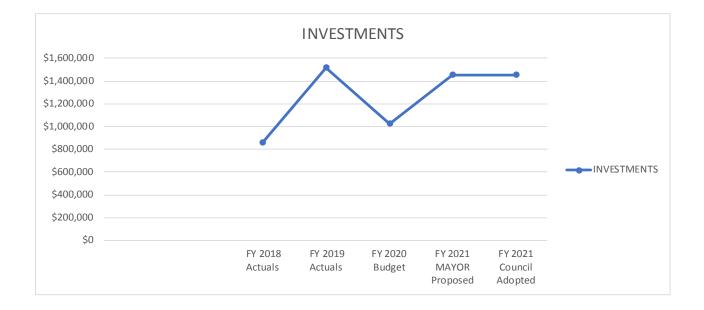

| FY 2021   | FY 2021   | FY21       |
|----------|--------|--------------------------------|---------|-----------|-----------|-----------|-----------|------------|
| Rev      | Object |                                | FY 2018 | FY 2019   | FY 2020   | MAYOR     | Council A | dopted Vs  |
| Cat/Type | #      | Object Description             | Actuals | Actuals   | Budget    | Proposed  | Adopted F | /20 Budget |
|          | 41246  | EARNINGS ON INVESTMENTS        | 526,679 | 1,118,845 | 675,000   | 800,000   | 800,000   | 125,000    |
|          | 41555  | CAPITAL FUND INTEREST TRANSFER | 330,000 | 400,000   | 350,000   | 650,000   | 650,000   | 300,000    |
| INVESTME | NTS    |                                | 856,679 | 1,518,845 | 1,025,000 | 1,450,000 | 1,450,000 | 425,000    |



#### NON-BUSINESS LICENSES/PERMITS

Non-business licenses and permits include funds provided by the licensing agencies of the city, including the town clerk, vital statistics, building department, fire department, and housing code. They represent .56% of Bridgeport's FY 2021 Adopted revenues. The only significant change in the FY 2021 Non-Business License revenue category is due to a reduction in building permits in FY 2021 which is attributable to the completed construction of a \$550 million natural gas power generating plant in FY 2020.

|          |           |                                  |           |           |           | FY 2021   | FY 2021   | FY21        |
|----------|-----------|----------------------------------|-----------|-----------|-----------|-----------|----------