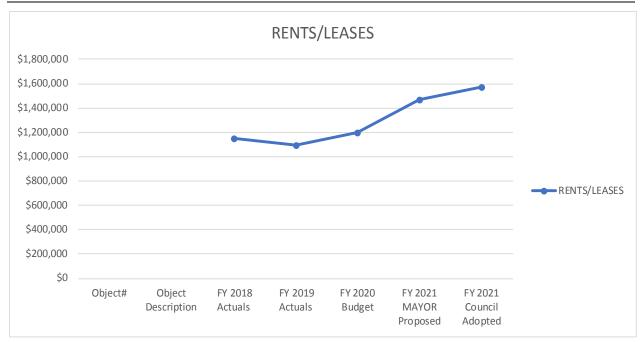

| 66,668    | 0         | 0         | 150,000   | 250,000   | 250,000     |
|           | 45140  | ANNUAL PILOT                   | 62,500    | 0         | 0         | 150,000   | 150,000   | 150,000     |
|           | 45327  | LAMAR                          | 26,613    | 25,138    | 23,650    | 25,000    | 25,000    | 1,350       |
|           | 45341  | W.I.C.C ANNUAL LEASE           | 21,000    | 16,000    | 25,000    | 25,000    | 25,000    | 0           |
|           | 45342  | FAIRCHILDWHEELERRESTAURANTREVE | 50,000    | 50,000    | 50,000    | 58,933    | 58,933    | 8,933       |
| RENTS/LEA | SES    |                                | 1,150,128 | 1,098,316 | 1,198,490 | 1,471,283 | 1,571,283 | 372,793     |

## FY 2020-2021 ADOPTED GENERAL FUND BUDGET REVENUE DETAIL



This page left blank intentionally.

## CAPITAL IMPROVEMENT PROGRAM OVERVIEW & PROCEDURES

All Capital Equipment purchases are governed by Capital Procedures. Preparing and maintaining the Capital Budget is an imperative part of the City's management effort. Central to this management effort is providing accurate and thorough justifications for proposed capital projects, making the capital budgeting cycle transparent and straightforward. Specific criteria that guide Capital budgeting decisions are outlined below:

- 1) The City administration will develop a process for ensuring that capital investments provide the maximum community benefit and that appropriate supporting policies are implemented.
- 2) The City shall allocate a percentage of its general operating revenue for capital inves