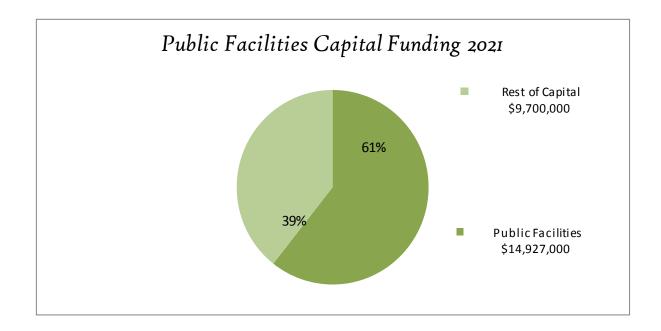

|
| HARBORMASTER               | \$0           | \$0                       | \$0           | \$0           | \$0           |
| ZOO/CAROUSEL               | \$0           | \$0                       | \$0           | \$0           | \$0           |
| PUBLIC FACILITIES TOTAL    | \$3,962,187   | \$4,453,842               | \$5,928,344   | \$5,762,883   | \$5,237,883   |
| TOTAL BUDGET               | \$558,897,654 | \$564,836,507             | \$563,845,251 | \$572,239,513 | \$571,936,510 |
| PF PERCENT OF REVENUES     | 0.71%         | 0.79%                     | 1.05%         | 1.01%         | 0.92%         |

## FY 2020-2021 ADOPTED GENERAL FUND BUDGET PUBLIC FACILITIES DIVISIONS DIVISION SUMMARY



## FY 2020-2021 ADOPTED GENERAL FUND BUDGET PUBLIC FACILITIES DIVISIONS DIVISION SUMMARY



## ECONOMIC DEVELOPMENT

Organizational Chart



## FY 2020-2021 ADOPTED GENERAL FUND BUDGET ECONOMIC DEVELOPMENT DIVISIONS DIVISION SUMMARY

#### ECONOMIC DEVELOPMENT STAFF SUMMARY

|                          | FY 14-15 | FY 15-16 | FY 16-17 | FY 17-18 | FY 18-19 | FY 19-20 | FY 20-21 | FY 21 vs 20 |
|--------------------------|----------|----------|----------|----------|----------|----------|----------|-------------|
| DEPARTMENTS              | Total       |
| PLANNING & ECONOMIC DEV. | 20.5     | 21.5     | 15.0     | 13.0     | 14.0     | 14.5     | 17.5     | -3.0        |
| BUILDING                 | 12.3     | 13.0     | 14.0     | 14.0     | 14.0     | 14.0     | 14.0     | 0.0         |
| ZONING BOARD OF APPEALS  | 1.0      | 1.0      | 1.0      | 1.0      | 1.0      | 1.0