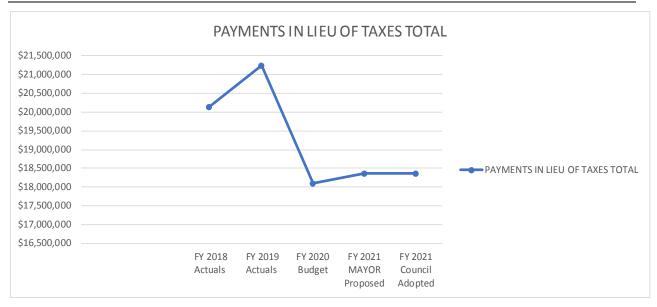

G: CONTR COMPENSATION  | 131,286    | 19,164     | 0          | 0          | 0          | 0           |
| PYMNT IN I | LIEU OF   | ГАХ                            | 15,192,769 | 15,670,368 | 12,493,483 | 12,722,435 | 12,722,435 | 228,952     |
|            | 41346     | MUNIC SHARE VEHICLE TAXES      | 4,656,910  | 5,309,512  | 5,356,172  | 5,374,041  | 5,374,041  | 17,869      |
|            | 44301     | EVENT ADMISSIONS SURCHARGE     | 286,898    | 266,098    | 250,000    | 265,000    | 265,000    | 15,000      |
| PAYMENTS   | IN LIEU   | OF                             | 4,943,808  | 5,575,610  | 5,606,172  | 5,639,041  | 5,639,041  | 32,869      |
| PAYMENTS   | S IN LIEU | OF TAXES TOTAL                 | 20,136,578 | 21,245,978 | 18,099,655 | 18,361,476 | 18,361,476 | 261,821     |



#### REIMBURSEMENTS

Reimbursements represent 1.36% of Bridgeport's revenue. Reimbursements include funding for debt service. LoCIP (The Local Capital Improvement Program) distributes funds to municipalities to reimburse the cost of local capital improvement projects including road, bridge, and public building construction activities. Each year, the State Office of Policy & Management provides a formula-based entitlement to each municipality's available LoCIP balance. These funds can accumulate from year to year. The FY 2020 State of Connecticut allocated LoCIP funds can only be used towards capital budget expenses reimbursements. The decrease in the FY 2021 debt service reimbursements is attributable to a one-time reimbursement that the city expected to receive from Bridgeport Land Deve