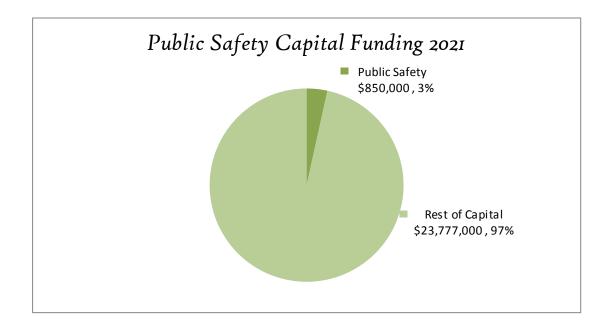

The City's five-year Capital budget supports these economic development projects (see page 554).