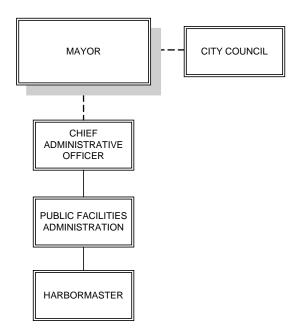

Finance Administration

121

127

| Tax Collector137Tax Assessor143Treasury149GENERAL GOVERNMENT149Registrar of Voters155City Clerk161City Clerk161 | 3<br>9<br>5<br>1<br>7<br>5<br>9<br>5 |
|-----------------------------------------------------------------------------------------------------------------|--------------------------------------|
| Treasury149GENERAL GOVERNMENT<br>Registrar of Voters<br>City Clerk159                                           | 5<br>1<br>7<br>5<br>9<br>5           |
| GENERAL GOVERNMENT<br>Registrar of Voters 155<br>City Clerk 161                                                 | 5<br>1<br>7<br>5<br>9<br>5           |
| Registrar of Voters155City Clerk161                                                                             | 1<br>7<br>5<br>9<br>5                |
| Registrar of Voters155City Clerk161                                                                             | 1<br>7<br>5<br>9<br>5                |
| City Clerk 161                                                                                                  | 1<br>7<br>5<br>9<br>5                |
| •                                                                                                               | 7<br>5<br>9<br>5                     |
|                                                                                                                 | 5<br>9<br>5                          |
| City Attorney 167                                                                                               | 9<br>5                               |
| Archives & Records 175                                                                                          | 5                                    |
| Civil Service 179                                                                                               |                                      |
| Grants Personnel / Benefits Administration 185                                                                  |                                      |
| Labor Relations 192                                                                                             | 1                                    |
| Pensions / Other Employee Benefits 197                                                                          | 7                                    |
| Town Clerk 199                                                                                                  | 9                                    |
| Legislative Department 205                                                                                      | 5                                    |
| Office of Policy & Management 207                                                                               | 7                                    |
| Chief Administrative Office 213                                                                                 | 3                                    |
| Information Technology Services 217                                                                             | 7                                    |
| Small & Minority Business Resource Office 223                                                                   | 3                                    |
| Mayor's Initiative for Re-entry Affairs (MIRA) 227                                                              | 7                                    |
| PUBLIC SAFETY                                                                                                   |                                      |
| Police Department / Animal Control 23:                                                                          | 1                                    |
| Fire Department 249                                                                                             |                                      |
| Weights & Measures (Please see FY21 details under Health & Social Services pg.499) 269                          |                                      |
| Emergency Communications & Operations Center 273                                                                | -                                    |
|                                                                                                                 |                                      |
| PUBLIC FACILITIES                                                                                               |                                      |
| Public Facilities Administration 283                                                                            | 1                                    |
| Municipal Garage 289                                                                                            | 9                                    |
| Facilities Maintenance 295                                                                                      | 5                                    |
| Roadway Maintenance 303                                                                                         | 3                                    |
| Sanitation & Recycling 313                                                                                      | 3                                    |
| Transfer Station 323                                                                                            | 3                                    |
| D. Fairchild Wheeler Golf Course 329                                                                            | 9                                    |
| Beardsley Zoo / Carousel 337                                                                                    | 7                                    |
| Recreation 343                                                                                                  | 3                                    |
| Department on Aging (Please see FY21 details under Health & Social Services pg.475). 351                        | 1                                    |
| Parks Administration 357                                                                                        | 7                                    |
| Parks Maintenance 366                                                                                           | 6                                    |
| Sikorsky Memorial Airport 369                                                                                   | 9                                    |
| City Engineering 375                                                                                            | 5                                    |
| Harbor Master 385                                                                                               | 5                                    |
| PLANNING & ECONOMIC DEVELOPMENT                                                                                 |                                      |
| Office of Planning & Economic Development 392                                                                   | 1                                    |