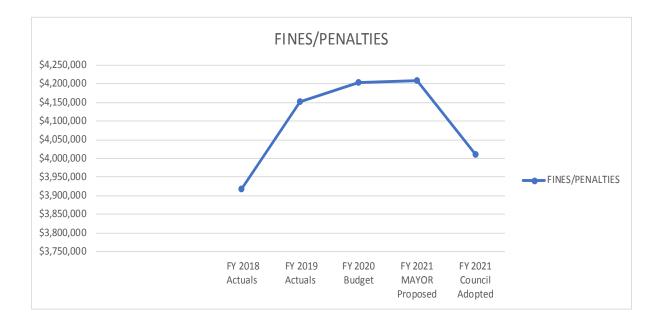

00    | 14,000    | 0           |
|            | 41652  | RESIDENTIAL ALARMS 46%         | 250       | 0         | 200       | 200       | 200       | 0           |
|            | 41702  | PENALTIES: CURRENT TAXES       | 1,854,546 | 1,755,923 | 1,800,000 | 1,800,000 | 1,800,000 | 0           |
|            | 41703  | PENALTIES: ARREARS TAXES       | 253,122   | 427,799   | 400,000   | 400,000   | 400,000   | 0           |
|            | 41704  | LIEN FEES                      | 144,573   | 144,003   | 145,000   | 145,000   | 145,000   | 0           |
| FINES/PEN/ | ALTIES |                                | 3,916,598 | 4,152,766 | 4,203,300 | 4,209,300 | 4,009,300 | -194,000    |

#### CITY OF BRIDGEPORT, CONNECTICUT Appendix 536

FY 2020-2021 ADOPTED GENERAL FUND BUDGET REVENUE DETAIL





#### INTERGOVERNMENTAL REVENUE

Intergovernmental revenue accounts for 34.67% and is the second-largest segment of the municipal budget. It includes sales tax revenue, funds from the federal nutrition & breakfast program,

reimbursements for school debt service, transportation, and education cost sharing (ECS). The increase in the FY 2021 Intergovernmental revenue is attributable to an increase in the Nutrition Center Food Service expenditures which will result in increased reimbursements.

|           |        | •                              |             |             |             | FY 2021     | FY 2021     | FY21        |
|-----------|--------|--------------------------------|-------------|-------------|-------------|-------------|-------------|-------------|
| Rev       | Object |