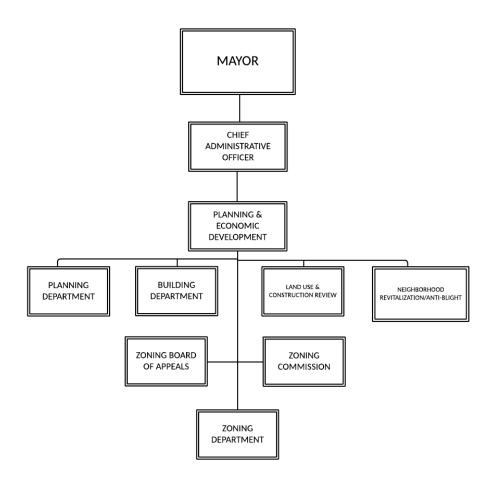

\$0                       | \$0           | \$0           | \$0           |
| ZOO/CAROUSEL               | \$0           | \$0                       | \$0           | \$0           | \$0           |
| PUBLIC FACILITIES TOTAL    | \$3,962,187   | \$4,453,842               | \$5,928,344   | \$5,762,883   | \$5,237,883   |
| TOTAL BUDGET               | \$558,897,654 | \$564,836,507             | \$563,845,251 | \$572,239,513 | \$571,936,510 |
| PF PERCENT OF REVENUES     | 0.71%         | 0.79%                     | 1.05%         | 1.01%         | 0.92%         |

## FY 2020-2021 ADOPTED GENERAL FUND BUDGET PUBLIC FACILITIES DIVISIONS DIVISION SUMMARY



## FY 2020-2021 ADOPTED GENERAL FUND BUDGET PUBLIC FACILITIES DIVISIONS DIVISION SUMMARY



## ECONOMIC DEVELOPMENT

Organizational Chart



## FY 2020-2021 ADOPTED GENERAL FUND BUDGET ECONOMIC DEVELOPMENT DIVISIONS DIVISION SUMMARY

#### ECONOMIC DEVELOPMENT STAFF SUMMARY

|                          | FY 14-15 | FY 15-16 | FY 16-17 | FY 17-18 | FY 18-19 | FY 19-20 | FY 20-21 | FY 21 vs 20 |
|--------------------------|----------|----------|----------|----------|----------|----------|----------|-------------|
| DEPARTMENTS              | Total       |
| PLANNING & ECONOMIC DEV. | 20.5     | 21.5     | 15.0     | 13.0     | 14.0     | 14.5     | 17.5     | -3.0        |
| BUILDING                 | 12.3     | 13.0     | 14.0     | 14.0     | 14.0     | 14.0     | 14.0     | 0.0         |
| ZONING BOARD OF APPEALS  | 1.0      | 1.0      | 1.0      | 1.0      | 1.0      | 1.0      | 1.0      | 0.0         |
| ZONING COMMISSION