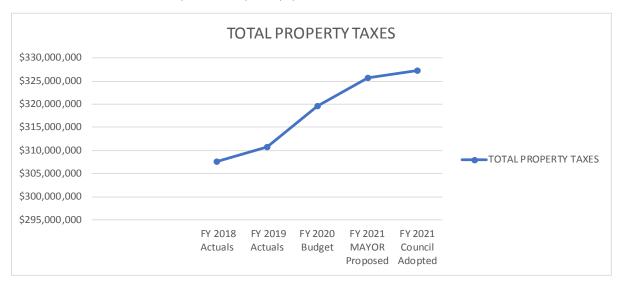

The City of Bridgeport implemented real estate revaluation in FY2017 to comply with the State Of Connecticut mandated 5 year re-assessment schedule. The FY2021 City Council adopted Real Estate and Personal Properties mill rate of 53.99 mills maintains the FY2020 mill rate of 53.99 mills.

The FY2021 City Council adopted motor vehicles mill rate assumes a State wide uniform motor vehicles tax levy which requires all State of Connecticut towns and municipalities to cap their local motor vehicles taxation at 45.00 mills.

The FY2021 Library Department budget is based on the November 2017 voters referendum that passed and mandated allocating Library department budget 1.30 mills of the total collectable FY2021 adopted real estate, personal properties and motor vehicles mill rates tax value.



CITY OF BRIDGEPORT, CONNECTICUT Appendix 532

#### **BUSINESS LICENSES / PERMITS**

Business Licenses and Permits account for 0.13% of revenues. Business licenses and permits account for revenue brought in through the Fire, Health fund and Public Facilities Departments.

|          |                |                                |         |         |         | FY 2021  | FY 2021      | FY21          |
|----------|----------------|--------------------------------|---------|---------|---------|----------|--------------|---------------|
| Rev      | Object         |                                | FY 2018 | FY 2019 | FY 2020 | MAYOR    |              | Adopted Vs    |
| Cat/Type | #              | Object Description             | Actuals | Actuals | Budget  | Proposed |              | FY