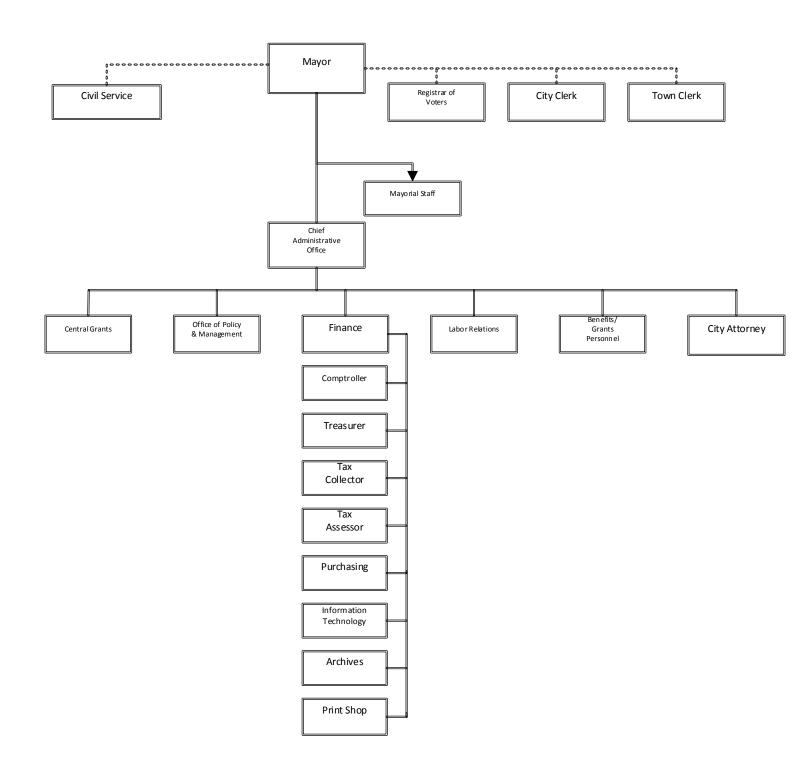

| \$ 1,631,849 | \$ 1,769,739 | \$ 1,788,779 |
| Fire injuries: civilian                                  | 3            | 1          | 5            | 2            | 1            | 3            |              |
| Fire injuries: fire Service                              | 5            | -          | 3            | 9            | 11           | 5            | -            |
| Non-Fire Injuries                                        | 4            | -          | 7            | 12           | 27           | 35           |              |
| Fire related deaths                                      | -            | -          | -            | -            | -            | -            | -            |

This page left blank intentionally.

## **GENERAL GOVERNMENT & FINANCE**

Organizational Chart



### GENERAL GOVERNMENT & FINANCE DIVISIONS STAFFING SUMMARY

|                                        | FY 14-15 | FY 15-16 | FY 16-17 | FY 17-18 | FY 18-19 | FY 19-20 | FY 20-21 | FY 21 vs 20 |
|----------------------------------------|----------|----------|----------|----------|----------|----------|----------|-------------|
| DEPARTMENTS                            | Total       |
| OFFICE OF THE MAYOR                    | 9.0      | 9.0      | 7.5      | 8.5      | 7.5      | 7.5      | 7.5      | 0.0         |
| CENTRAL GRANTS                         | 5.0      | 5.0      | 6.0      | 6.0      | 5.0      | 4.0      | 4.0      | 0.0         |
| COMPTROLLERS                           | 11.0     | 11.0     | 11.0     | 11.0     | 11.0     | 11.0     | 12.0     | -1.0        |
| FINANCE