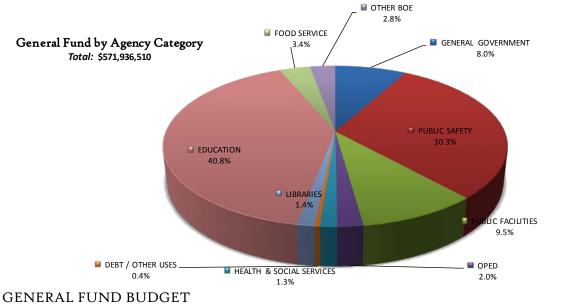

The FY2020-2021 Adopted Budget totals approximately \$572 million versus last year's adopted amount of \$564 million.

The increase in the FY2021 appropriations is primarily attributable to union employees' wages, health insurance, pension cost, Library and Board of Education funding.

#### 3. Bridgeport School System

The FY2021 board of education budget appropriations totals \$233 million which is approximately a \$2.25 million increase when compared to their FY2020 budget.

In addition to the \$2.25M increase in direct allocation to board of education, the City will contribute an additional \$500,000 towards the school transportation cost in FY2021.