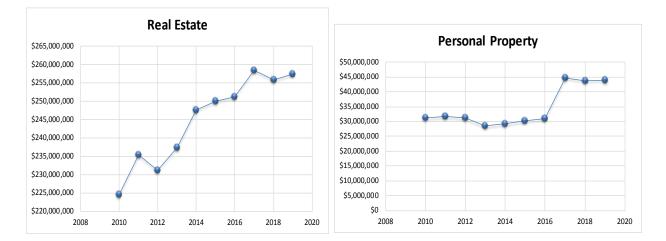

8,238 |
| 2015           |    | 249,909,726 | 30,117,975               |    | 21,608,636    |            | 301,636,337 |
| 2016           |    | 251,167,365 | 31,015,137               |    | 22,335,890    |            | 304,518,362 |
| 2017           |    | 258,466,001 | 44,695,896               |    | 20,667,952    |            | 323,829,849 |
| 2018           |    | 255,799,752 | 43,620,964               |    | 22,434,590    |            | 321,855,306 |
| 2019           |    | 257,366,589 | 43,934,685               |    | 26,591,985    |            | 327,893,259 |
| Change         |    |             |                          |    |               |            |             |
| 2010-2019      | _  | 14.68%      | <br>41.28%               | -  | 75.17%        | <u>.</u> - | 21.12%      |





### PRINCIPAL PROPERTY TAXPAYERS IN BRIDGEPORT 2019 & 2010

|                                                                               | _   | -                            | FY 2019 |                                                             | _   |                              | FY 2010 |                                                             |
|-------------------------------------------------------------------------------|-----|------------------------------|---------|-------------------------------------------------------------|-----|------------------------------|---------|-------------------------------------------------------------|
| Taxpayer                                                                      |     | Taxable<br>Assessed<br>Value | Rank    | Percent