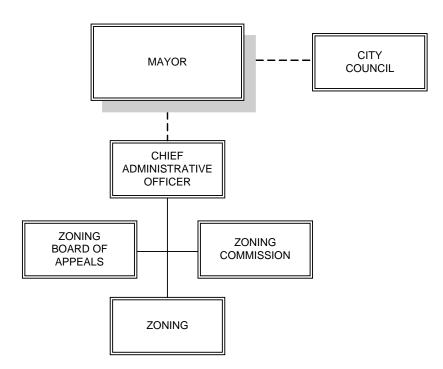

| Building Department                                                                          | 409 |
|----------------------------------------------------------------------------------------------|-----|
| Zoning Board of Appeals                                                                      | 415 |
| Zoning Commission                                                                            | 419 |
|                                                                                              |     |
| HEALTH & SOCIAL SERVICES                                                                     |     |
| Health Administration                                                                        | 425 |
| Vital Statistics                                                                             | 431 |
| Communicable Clinic                                                                          | 437 |
| Environmental Health                                                                         | 443 |
| Housing Code                                                                                 | 451 |
| Lead Prevention Program                                                                      | 459 |
| Human Services                                                                               | 465 |
| Persons with Disabilities                                                                    | 469 |
| Department of Aging (For details prior to FY21 please see page 351 under Public Facilities). | 475 |
| Veterans' Affairs                                                                            | 481 |
| Lighthouse / After School Program                                                            | 487 |
| Social Services                                                                              | 493 |
| Weights & Measures (For details prior to FY21 please see page 269 under Public Safety).      | 499 |
|                                                                                              |     |
| NON-DEPARTMENTAL ACCOUNTS                                                                    | 500 |
| Debt Service                                                                                 | 503 |
| Other Financing                                                                              | 507 |
| Supportive Contributions / Memberships                                                       | 509 |
| LIBRARIES                                                                                    |     |
| Bridgeport Public Library                                                                    | 511 |
|                                                                                              |     |
| BOARD OF EDUCATION                                                                           |     |
| Schools                                                                                      | 517 |
| Food Services                                                                                | 529 |
| BOE Debt Service                                                                             | 530 |
|                                                                                              |     |
| APPENDIX                                                                                     |     |
| REVENUE DETAILS                                                                              | 531 |
| CAPITAL POLICY                                                                               | 547 |
| CAPITAL BUDGET                                                                               | 554 |
| THREE YEAR COMPARATIVES                                                                      | 563 |