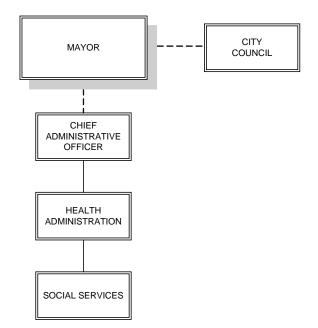

| 891       | 1,000     | 1,000     | 1,000     | 1,000     | 0        |
|       | 56240                | TRANSPORTATION SERVICES         | 460       | 620       | 1,202,000 | 0         | 500,000   | 702,000  |
| 05    | SPECIAL SERV         | VICES                           | 1,142,558 | 1,200,048 | 2,406,000 | 1,479,000 | 1,979,000 | 427,000  |
| 01579 | LIGHTHOUSE           | YOUTH SERVICES                  | 1,445,771 | 1,579,534 | 2,784,275 | 1,859,575 | 2,359,575 | 424,700  |

# MISSION STATEMENT

To enhance the quality of life and self-sufficiency to people in need of financial and social services, by providing leadership, advocacy, planning and deliverance of these local services in partnership with public and private organizations with respect, compassion and accountability.



# Lisa Morrissey Manager

# **REVENUE SUMMARY**

# Not Applicable

#### APPROPRIATION SUMMARY

| Org# | Char Code<br>Description<br>/ICES | FY 2018<br>Actuals | FY 2019<br>Actuals | FY 2020<br>Budget | FY 2021<br>Mayor<br>Proposed | FY 2021<br>Council<br>Adopted | FY21<br>Adopted<br>Vs FY20<br>Budget |
|------|-----------------------------------|--------------------|--------------------|-------------------|------------------------------|-------------------------------|--------------------------------------|
| 01   | PERSONNEL SERVICES                | 74,842             | 41,729             | 130,547           | 133,355                      | 133,355                       | -2,808                               |
| 02   | OTHER PERSONNEL SERV              | 0                  | 1,481