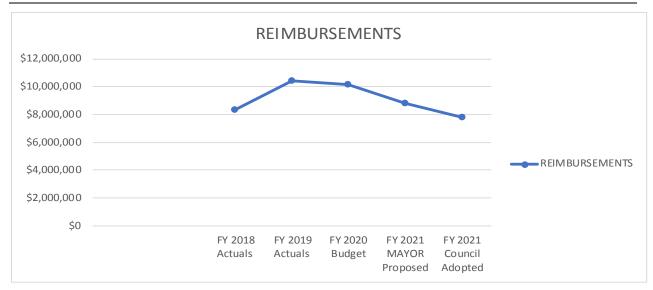

00 | 4,800,000 | 0           |
| 4167         | 0 COMMERCIAL DUMPING TIP FEES    | 94,554    | 63,888     | 65,000     | 60,000    | 60,000    | -5,000      |
| 4167         | 3 SIDEWALK REPAIR FEE            | 0         | 0          | 300        | 300       | 300       | 0           |
| 4426         | 8 STATE OF CT ZOO SUBSIDY        | 203,103   | 253,879    | 203,000    | 203,000   | 203,000   | 0           |
| 4427         | 0 JEWISH CENTER REIMB - PILOT    | 100,000   | 50,000     | 50,000     | 50,000    | 50,000    | 0           |
| 4439         | 9 EOC REIMBURSEMENTS             | 115,052   | 117,600    | 75,000     | 75,000    | 75,000    | 0           |
| REIMBURSEMEN | TS                               | 8,366,067 | 10,454,764 | 10,128,800 | 8,805,990 | 7,805,990 | -2,322,810  |



#### SALE OF PROPERTY / SHARED REVENUES/FINES, FEES & FORFEITURES

Sale of property includes estimates for revenues obtained through the sale of excess city properties & scrap metal, as well as shared revenues from BINGO, represent 0.10% of Bridgeport's budget.

|                   |                               |           |         |            | FY 2021                    | FY 2021 | FY21        |
|-------------------|-------------------------------|-----------|---------|------------|----------------------------|---------|-------------|
| Rev               |                               | FY 2018   | FY 201  | 9 FY 202   | 0 MAYOR                    | Council | Adopted Vs  |
| Cat/Type          |                               | Actuals   | Actua   | ls Budge   | t Proposed