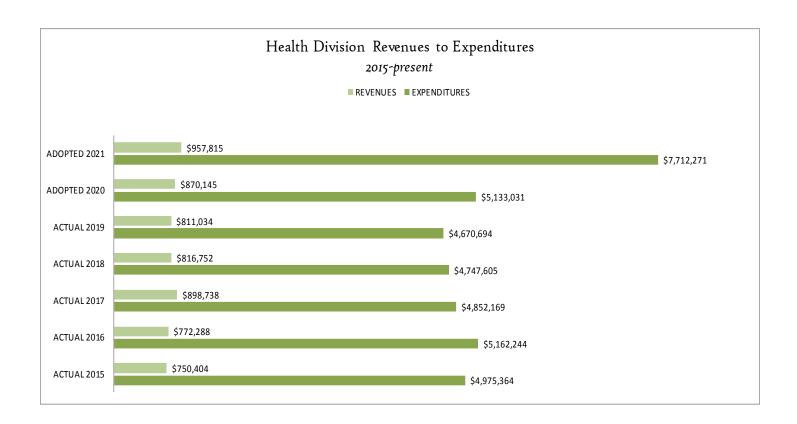

| \$0           | \$0           | \$0           | 0             |
| LIGHTHOUSE/YOUTH SERVICES       | \$0                | \$0           | \$0           | \$0           | 0             |
| SOCIAL SERVICES                 | \$0                | \$0           | \$0           | \$0           | 0             |
| PARENT AIDE PROGRAM             | \$0                | \$0           | \$0           | \$0           | 0             |
| HEALTH & SOCIAL SERVICES BUDGET | \$811,034          | \$840,145     | \$870,145     | \$861,815     | \$957,815     |
| TOTAL BUDGET                    | \$558,897,654      | \$564,836,507 | \$563,845,251 | \$572,239,513 | \$571,936,510 |
| PERCENT OF REVENUES             | 0.15%              | 0.15%         | 0.15%         | 0.15%         | 0.17%         |



This page left blank intentionally.

## LIBRARY & MISCELLANEOUS

Organizational Chart



## FY 2020-2021 ADOPTED GENERAL FUND BUDGET LIBRARY & MISCELLANEOUS DIVISIONS DIVISION SUMMARY

#### LIBRARY & MISCELLANEOUS STAFF SUMMARY

|                      | FY 14-15 | FY 15-16 | FY 16-17 | FY 17-18 | FY 18-19 | FY 19-20 | FY 20-21 | FY 21 vs 20 |
|----------------------|----------|----------|----------|----------|----------|----------|----------|-------------|
| DEPARTMENTS          | Total       |
| LIBRARIES            | 53.0     | 53.0     | 57.0     | 50.0     | 56.0     | 66.5     | 52.0     | 14.5        |
| LIBRARIES            | 53       | 53       | 57.0     | 50.0     | 56.0     | 66.5     | 52.0     | 14.5        |
| % OF TOTAL EMPLOYEES | 4%       | 4%       | 4%       | 4%