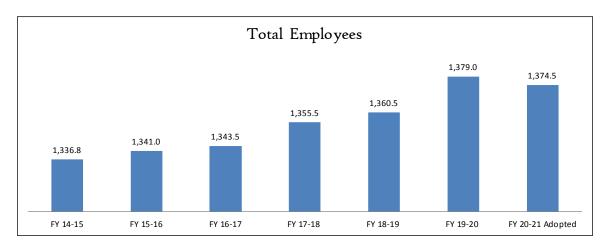

SERVICES | 42       | 45       | 46.5     | 42.5     | 39.5     | 39.5     | 60.0     | -20.5       |
| % OF TOTAL EMPLOYEES            | 3%       | 3%       | 3%       | 3%       | 3%       | 3%       | 4%       | -456%       |
| LIBRARIES                       | 53.0     | 53.0     | 57.0     | 50.0     | 56.0     | 66.5     | 52.0     | 14.5        |
| LIBRARIES                       | 53       | 53       | 57.0     | 50.0     | 56.0     | 66.5     | 52.0     | 14.5        |
| % OF TOTAL EMPLOYEES            | 4%       | 4%       | 4%       | 4%       | 4%       | 5%       | 4%       | 322%        |
| TOTAL: ALL CITY EMPLOYEES       | 1,336.8  | 1,341.0  | 1,343.5  | 1,355.5  | 1,360.5  | 1,379.0  | 1,374.5  | 4.5         |

\*/\*\* - Headcount transferred to Health & Social Services.



### FY 2020-2021 ADOPTED GENERAL FUND BUDGET BUDGET SUMMARY INTERNAL SERVICE FUND

## INTERNAL SERVICE FUND

The City, by Ordinance, established an Internal Service Fund to account for self-insured health benefit activities of the City, Board of Education and all other departments. Governmental Accounting Standards allow for the use of Internal Service Funds for risk financing activities. The Internal Service Fund is a proprietary type fund, which utilizes the accrual basis of accounting. The use of a separate fund, an Internal Service Fund for self-insured benefit activities, can help smooth the impact of severe claims fluctuations which can now occur in the General Fund. Funding will be provided through the annual General Fund Budget which will separately identify the City, BOE and Nut