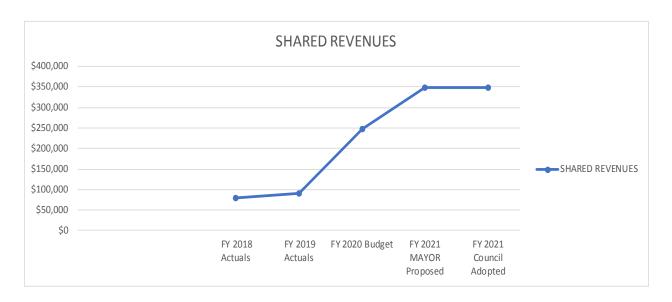

0         | 32      | .0 (       | 0 0                        | 0       | 0           |
| 45139             | ADDITIONAL EVENTS / SURCHARGE | 0         | 12      | .0 (       | 0 0                        | 0       | 0           |
| 45141             | NAMING RIGHT- ARENA           | 0         | )       | 0 0        | 0 100,000                  | 100,000 | 100,000     |
| SHARED REVENUES   |                               | 0         | 12      | 20 (       | 0 100,000                  | 100,000 | 100,000     |
| \$240,000         |                               | SALE OF P | ROPER   |            |                            | SALE OI | PROPERTY    |
| \$180,000         | FY 2018<br>Actuals            |           | udget N | AYOR Co    | / 2021<br>ouncil<br>dopted |         |             |



#### **RENTS/LEASES**

Rents & Leases includes funds from rental of city property to outside entities. Rents and Leases represent 0.27% of Bridgeport's budget. Funds come from rentals at the airport, parks, and other city properties. The significant increase in the FY 2021 Rent/Leases account is attributable to increased rents that the city will receive from two tenants, the Harbor Yard Amphitheater and Arena Sports Complex.

|           |        |                                |           |           |           | FY 2021   | FY 2021   | FY21        |
|-----------|--------|--------------------------------|-----------|-----------|-----------|-----------|-----------|-------------|
| Rev       | Object |                                | FY 2018   | FY 2019   | FY 2020   | MAYOR     | Coun