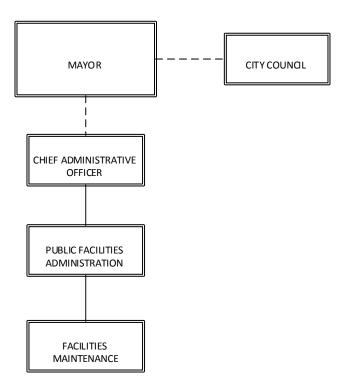

ses and energy efficiency programs throughout the City, including streetlights, traffic and decorative lights; maintaining all traffic signals and decorative lighting; assisting in evictions and capital projects; providing venues and decorations for numerous special events and programs.

The Facilities Maintenance Division provides operational and maintenance service and repairs for more than three dozen locations and all traffic and decorative lights with twelve tradesmen (two plumbers, four electricians, two painters, two carpenters and two masons) and one maintainer; provides custodial services for fourteen locations and numerous special events with nineteen positions; devotes one maintainer daily to assisting with evictions; all with support and management provided by Administration.



#### John Tristine Manager

#### **REVENUE SUMMARY**

Not Applicable

#### APPROPRIATION SUMMARY

| Org#             | Char Code<br>Description | FY 2018<br>Actuals | FY 2019<br>Actuals | FY 2020<br>Budget | FY 2021<br>Mayor<br>Proposed | FY 2021<br>Council<br>Adopted | FY21<br>Adopted<br>Vs FY20 |
|------------------|--------------------------|--------------------|--------------------|-------------------|------------------------------|-------------------------------|----------------------------|
| 01310 FACILITIES | MAINTENANCE              |                    |                    |                   |                              |                               | Budget                     |
| 01               | PERSONNEL SERVICES       | 1,945,076          | 1,612,698          | 1,85