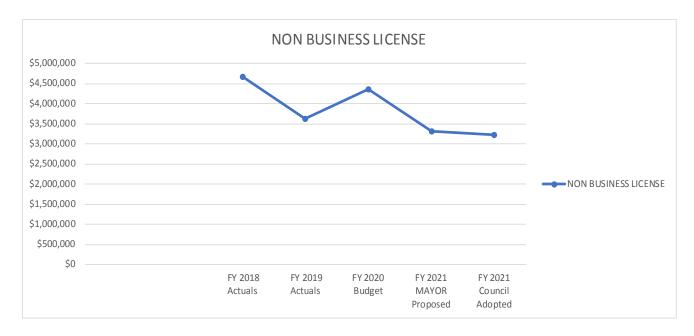

| 41540     | CERTIFICATE OF OCCUPANCY         | 98,688    | 113,443   | 70,000    | 100,000   | 100,000   | 30,000      |
|          | 41607     | CERTIFICATEOFAPARTMENTRENTAL/O   | 32,160    | 60,095    | 100,000   | 70,000    | 70,000    | -30,000     |
|          | 41642     | PERMITS                          | 45,971    | 59,551    | 53,000    | 53,000    | 53,000    | 0           |
|          | 44386     | FIRE PROTECTION                  | 36,930    | 22,955    | 35,000    | 25,000    | 25,000    | -10,000     |
|          | 44387     | VENTILATION                      | 510       | 10,110    | 500       | 3,500     | 3,500     | 3,000       |
| NON BUSI | NESS LICE | ENSE                             | 4,672,138 | 3,615,289 | 4,362,600 | 3,319,600 | 3,219,600 | -1,143,000  |



## FY 2020-2021 ADOPTED GENERAL FUND BUDGET REVENUE DETAIL

#### PAYMENTS IN LIEU OF TAXES (PILOTs)

Payments in lieu of taxes exist to reimburse cities for the cost of supporting non-profit infrastructure for property owned and used by the State of Connecticut. The payments are equal to a percentage of the amount of taxes that would be paid if the property were not exempt from taxes. Payment percentages are 100% for correctional facilities, 100% for towns in which more than 50% of property in town is state owned, and 45% for all other property. Payment does not include payment for tax loss on exempt personal property owned by these facilities or property used for highways. In the Bridgeport budget, PILOT funding represents 3.21% of all revenues.

|            |           |