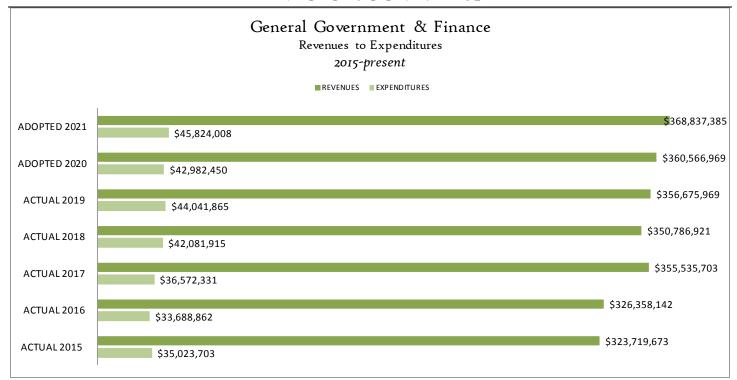

$0           | \$0           | \$0           | \$0           | \$0           |
| INFORMATION TECHNOLOGY SERVICE      | \$0           | \$250         | \$250         | \$250         | \$250         |
| MINORITY BUSINESS ENTERPRISE OFFICE | \$0           | \$0           | \$0           | \$0           | \$0           |
| GENERAL GOVERNMENT & FINANCE        | \$356,675,969 | \$362,294,725 | \$360,566,969 | \$368,181,388 | \$368,837,385 |
| TOTAL BUDGET                        | \$558,897,654 | \$564,836,507 | \$563,845,251 | \$563,845,251 | \$571,936,510 |
| GEN GOV'T & FINANCE % OF REVENUES   | 63.82%        | 64.14%        | 63.95%        | 65.30%        | 64.49%        |
|                                     |               |               |               |               |               |



This page left blank intentionally.

# PUBLIC SAFETY DIVISIONS

Organizational Chart



### PUBLIC SAFETY STAFF SUMMARY

|                             | FY 14-15 | FY 15-16 | FY 16-17 | FY 17-18 | FY 18-19 | FY 19-20 | FY 20-21   | FY 21 vs 20 |
|-----------------------------|----------|----------|----------|----------|----------|----------|------------|-------------|
| DEPARTMENTS                 | Total      | Total       |
|                             |          |          |          |          |          |          |            |             |
| POLICE / ANIMAL SHELTER     | 491.0    | 492.0    | 488.5    | 489.5    | 486.5    | 485.0    | 484.0      | 1.0         |
| FIRE                        | 296.0    | 296.0    | 305.0    | 308.0    | 313.0    | 318.0    | 318.0      | 0.0