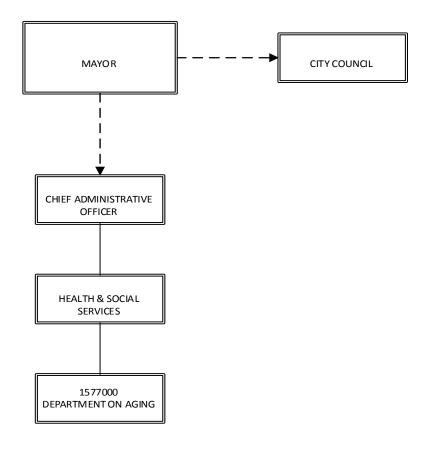

#### CITY COUNCIL

| Total Expenditure Increa | ses              |                                     | 410,390 | 4,977,676 | -4,567,286 |
|--------------------------|------------------|-------------------------------------|---------|-----------|------------|
| New Organization acct#0  | 01577000 created | d in FY21                           |         |           |            |
| Department on Aging      | 01577000         | 59500 Supportive Contribution       | 0       | 1,000     | -1,000     |
| Department on Aging      | 01577000         | 56170 Other Maintenance & Repairs   | 0       | 100       | -100       |
| Department on Aging      | 01577000         | 55010 Arts and Crafts Equipment     | 0       | 1,200     | -1,200     |
| Department on Aging      | 01577000         | 54675 Office Supplies               | 0       | 2,800     | -2,800     |
| Department on Aging      | 01577000         | 53905 Employee Tuition/Travel Reimb | 0       | 200       | -200       |
| Department on Aging      | 01577000         | 53725 Television Services           | 0       | 3,700     | -3,700     |
| Department on Aging      | 01577000         | 52917 Health Insurance City Share   | 0       | 130,962   | -130,962   |
| Department on Aging      | 01577000         | 52504 Merf Pension Contribution     | 0       | 59,375    | -59,375    |
| Department on Aging      | 01577000         | 52385 Social Security               | 0       | 5,018     | -5,018     |
| Department on Aging      | 01577000         | 52360 Medicare                      | 0       | 5,993     | -5,993     |
| Department on Aging      | 01577000         | 51156 Unused Vacation Time Payout   | 0       | 0         | 0          |
| Department on Aging      | 01577000         | 51140 Longevity Pay                 | 0       | 7,500     | -7,500     |
| Department on Aging      | 01577000         | 51100 P/T Temp/Seasonal Earn Pay    | 0       | 7,280     | -7,280     |
| Department on Aging      | 01577000         | 51099 Contracted Salary             | 0       | 1,002     | -1,002     |
| Department on Aging      | 01577000         | 51000 Salary                        | 0       | 452,829   | -452,829   |
| DEPARTMENT ON AGING      | G (HEALTH & SOC  | CIAL SERVICES)                      |         |           |            |

| Department               | Account #       | Object / Description                | FY2020<br>Mayor's<br>Proposed<br>Budget | FY2021<br>Council<br>Adopted<br>Amount | Council<br>Adopted<br>Increases |
|--------------------------|-----------------|-------------------------------------|-----------------------------------------|----------------------------------------|---------------------------------|
| DEPARTMENT ON AGING      | i( (HEALTH&SOCI | AL SERVICES)                        |                                         |                                        |                                 |
| Department on Aging      | 01577000        | 51000 Salary                        | 0                                       | 452,829                                | -452,829                        |
| Department on Aging      | 01577000        | 51099 Contracted Salary             | 0                                       | 1,002                                  | -1,002                          |
| Department on Aging      | 01577000        | 51100 P/T Temp/Seasonal Earn Pay    | 0                                       | 7,280                                  | -7,280                          |
| Department on Aging      | 01577000        | 51140 Longevity Pay                 | 0                                       | 7,500                                  | -7,500                          |
| Department on Aging      | 01577000        | 51156 Unused Vacation Time Payout   | 0                                       | 0                                      | 0                               |
| Department on Aging      | 01577000        | 52360 Medicare                      | 0                                       | 5,993                                  | -5,993                          |
| Department on Aging      | 01577000        | 52385 Social Security               | 0                                       | 5,018                                  | -5,018                          |
| Department on Aging      | 01577000        | 52504 Merf Pension Contribution     | 0                                       | 59,375                                 | -59,375                         |
| Department on Aging      | 01577000        | 52917 Health Insurance City Share   | 0                                       | 130,962                                | -130,962                        |
| Department on Aging      | 01577000        | 53725 Television Services           | 0                                       | 3,700                                  | -3,700                          |
| Department on Aging      | 01577000        | 53905 Employee Tuition/Travel Reimb | 0                                       | 200                                    | -200                            |
| Department on Aging      | 01577000        | 54675 Office Supplies               | 0                                       | 2,800                                  | -2,800                          |
| Department on Aging      | 01577000        | 55010 Arts and Crafts Equipment     | 0                                       | 1,200                                  | -1,200                          |
| Department on Aging      | 01577000        | 56170 Other Maintenance & Repairs   | 0                                       | 100                                    | -100                            |
| Department on Aging      | 01577000        | 59500 Supportive Contribution       | 0                                       | 1,000                                  | -1,000                          |
| New Organization acct#0  | 1577000 created | in FY21                             |                                         |                                        |                                 |
| Total Expenditure Increa | ses             |                                     | 0                                       | 1,040,635                              | -1,040,635                      |

CITY OF BRIDGEPORT, CONNECTICUT

The Legislative intent is to transfer Department on Aging from the Public Facilities division into Health and Social Services division in FY2021 and that is the reason Department on Aging is reflected as an increase under Health & Social Services. In addition, the City Council eliminated a vacant Clerical Assistant position that was proposed in the Mayor's FY2021 budget.