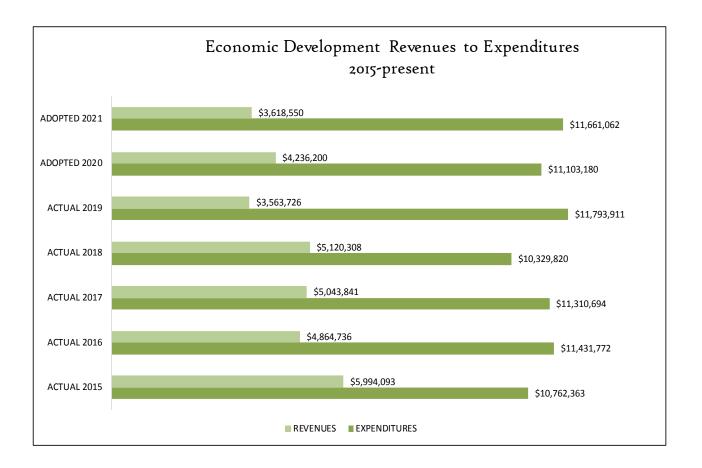

| \$600,000     |
| BUILDING DEPARTMENT      | \$3,125,086        | \$3,819,300        | \$3,819,300        | \$2,827,300        | \$2,727,300   |
| ZONING BOARD OF APPEALS  | \$19,233           | \$30,000           | \$30,000           | \$23,000           | \$23,000      |
| ZONING COMMISSION        | \$276,577          | \$248,250          | \$258,250          | \$268,250          | \$268,250     |
| OPED TOTAL               | \$3,563,726        | \$4,226,200        | \$4,236,200        | \$3,618,550        | \$3,618,550   |
| TOTAL BUDGET             | \$558,897,654      | \$564,836,507      | \$563,845,251      | \$572,239,513      | \$571,936,510 |
| OPED PERCENT OF REVENUES | 0.64%              | 0.75%              | 0.75%              | 0.63%              | 0.63%         |



## FY 2020-2021 ADOPTED GENERAL FUND BUDGET ECONOMIC DEVELOPMENT DIVISIONS DIVISION SUMMARY



## HEALTH DEPARTMENT

Organizational Chart



#### HEALTH DEPARTMENT PERSONNEL SUMMARY

| DEPARTMENTS                     | FY 14-15<br>Total | FY 15-16<br>Total | FY 16-17<br>Total | FY 17-18<br>Total | FY 18-19<br>Total | FY 19-20<br>Total | FY 20-21<br>Total | FY 21 vs 20<br>Total |
|---------------------------------|-------------------|-------------------|-------------------|-------------------|-------------------|-------------------|-------------------|----------------------|
| HEALTH ADMINISTRATION           | 4.5               | 6.0               | 5.0               | 4.0               | 4.0               | 3.0               | 4.0               | -1.0                 |
| DENTAL HYGIENE