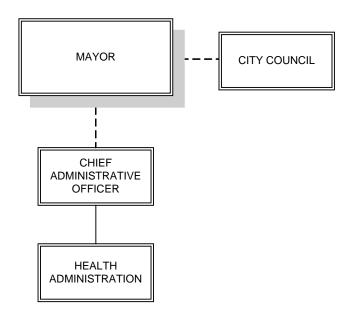

| Building Department                                                                          | 409 |
|----------------------------------------------------------------------------------------------|-----|
| Zoning Board of Appeals                                                                      | 415 |
| Zoning Commission                                                                            | 419 |
|                                                                                              |     |
| HEALTH & SOCIAL SERVICES                                                                     |     |
| Health Administration                                                                        | 425 |
| Vital Statistics                                                                             | 431 |
| Communicable Clinic                                                                          | 437 |
| Environmental Health                                                                         | 443 |
| Housing Code                                                                                 | 451 |
| Lead Prevention Program                                                                      | 459 |
| Human Services                                                                               | 465 |
| Persons with Disabilities                                                                    | 469 |
| Department of Aging (For details prior to FY21 please see page 351 under Public Facilities). | 475 |
| Veterans' Affairs                                                                            | 481 |
| Lighthouse / After School Program                                                            | 487 |
| Social Services                                                                              | 493 |
| Weights & Measures (For details prior to FY21 please see page 269 under Public Safety).      | 499 |
|                                                                                              |     |
| NON-DEPARTMENTAL ACCOUNTS                                                                    | 500 |
| Debt Service                                                                                 | 503 |
| Other Financing                                                                              | 507 |
| Supportive Contributions / Memberships                                                       | 509 |
| LIBRARIES                                                                                    |     |
| Bridgeport Public Library                                                                    | 511 |
|                                                                                              |     |
| BOARD OF EDUCATION                                                                           |     |
| Schools                                                                                      | 517 |
| Food Services                                                                                | 529 |
| BOE Debt Service                                                                             | 530 |
|                                                                                              |     |
| APPENDIX                                                                                     |     |
| REVENUE DETAILS                                                                              | 531 |
| CAPITAL POLICY                                                                               | 547 |
| CAPITAL BUDGET                                                                               | 554 |
| THREE YEAR COMPARATIVES                                                                      | 563 |