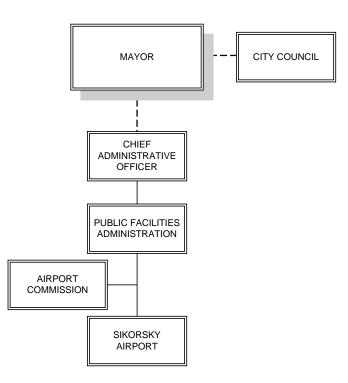

Finance Administration

121

127

| Tax Collector137Tax Assessor143Treasury149GENERAL GOVERNMENT149Registrar of Voters155City Clerk161City Clerk161 | 3<br>9<br>5<br>1<br>7<br>5<br>9<br>5 |
|-----------------------------------------------------------------------------------------------------------------|--------------------------------------|
| Treasury149GENERAL GOVERNMENT<br>Registrar of Voters<br>City Clerk159                                           | 5<br>1<br>7<br>5<br>9<br>5           |
| GENERAL GOVERNMENT<br>Registrar of Voters 155<br>City Clerk 161                                                 | 5<br>1<br>7<br>5<br>9<br>5           |
| Registrar of Voters155City Clerk161                                                                             | 1<br>7<br>5<br>9<br>5                |
| Registrar of Voters155City Clerk161                                                                             | 1<br>7<br>5<br>9<br>5                |
| City Clerk 161                                                                                                  | 1<br>7<br>5<br>9<br>5                |
| •                                                                                                               | 7<br>5<br>9<br>5                     |
|                                                                                                                 | 5<br>9<br>5                          |
| City Attorney 167                                                                                               | 9<br>5                               |
| Archives & Records 175                                                                                          | 5                                    |
| Civil Service 179                                                                                               |                                      |
| Grants Personnel / Benefits Administration 185                                                                  |                                      |
| Labor Relations 192                                                                                             | 1                                    |
| Pensions / Other Employee Benefits 197                                                                          | 7                                    |
| Town Clerk 199                                                                                                  | 9                                    |
| Legislative Department 205                                                                                      | 5                                    |
| Office of Policy & Management 207                                                                               | 7                                    |
| Chief Administrative Office 213                                                                                 | 3                                    |
| Information Technology Services 217                                                                             | 7                                    |
| Small & Minority Business Resource Office 223                                                                   | 3                                    |
| Mayor's Initiative for Re-entry Affairs (MIRA) 227                                                              | 7                                    |
| PUBLIC SAFETY                                                                                                   |                                      |
| Police Department / Animal Control 23:                                                                          | 1                                    |
| Fire Department 249                                                                                             |                                      |
| Weights & Measures (Please see FY21 details under Health & Social Services pg.499) 269                          |                                      |
| Emergency Communications & Operations Center 273                                                                | -                                    |
|                                                                                                                 |                                      |
| PUBLIC FACILITIES                                                                                               |                                      |
| Public Facilities Administration 283                                                                            | 1                                    |
| Municipal Garage 289                                                                                            | 9                                    |
| Facilities Maintenance 295                                                                                      | 5                                    |
| Roadway Maintenance 303                                                                                         | 3                                    |
| Sanitation & Recycling 313                                                                                      | 3                                    |
| Transfer Station 323                                                                                            | 3                                    |
| D. Fairchild Wheeler Golf Course 329                                                                            | 9                                    |
| Beardsley Zoo / Carousel 337                                                                                    | 7                                    |
| Recreation 343                                                                                                  | 3                                    |
| Department on Aging (Please see FY21 details under Health & Social Services pg.475). 351                        | 1                                    |
| Parks Administration 357                                                                                        | 7                                    |
| Parks Maintenance 366                                                                                           | 6                                    |
| Sikorsky Memorial Airport 369                                                                                   | 9                                    |
| City Engineering 375                                                                                            | 5                                    |
| Harbor Master 385                                                                                               | 5                                    |
| PLANNING & ECONOMIC DEVELOPMENT                                                                                 |                                      |
| Office of Planning & Economic Development 392                                                                   | 1                                    |