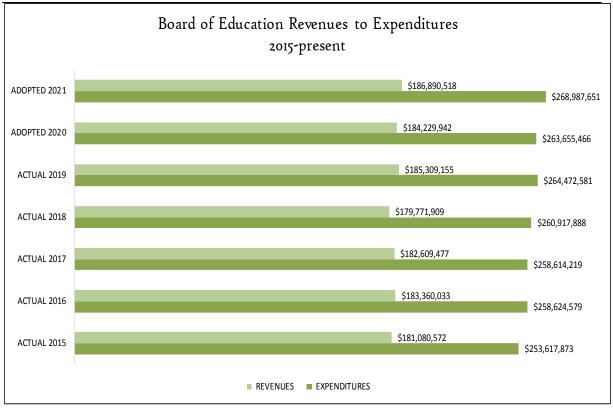

#### 3. Bridgeport School System

The FY2021 board of education budget appropriations totals \$233 million which is approximately a \$2.25 million increase when compared to their FY2020 budget.

In addition to the \$2.25M increase in direct allocation to board of education, the City will contribute an additional \$500,000 towards the school transportation cost in FY2021.