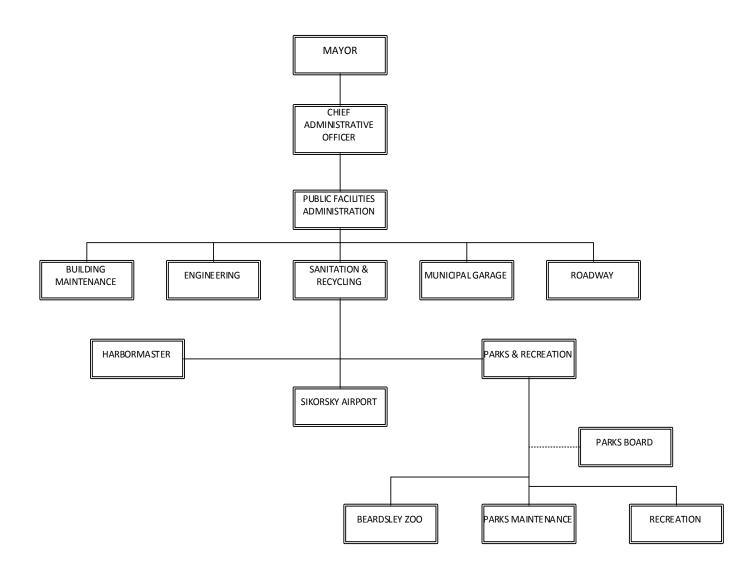

,891                          | \$6,403,100                          | \$5,610,100                           | \$5,627,350                          | \$5,627,350                        |
| POLICE<br>FIRE                       | \$6,125,891<br>\$269,154             | \$6,403,100<br>\$212,300             | \$5,610,100<br>\$212,300              | \$5,627,350<br>\$237,600             | \$5,627,350<br>\$237,600           |
| POLICE<br>FIRE<br>WEIGHTS & MEASURES | \$6,125,891<br>\$269,154<br>\$93,425 | \$6,403,100<br>\$212,300<br>\$92,000 | \$5,610,100<br>\$212,300<br>\$107,000 | \$5,627,350<br>\$237,600<br>\$96,000 | \$5,627,350<br>\$237,600<br>\$0    |

## FY 2020-2021 ADOPTED GENERAL FUND BUDGET PUBLIC SAFETY DIVISIONS DIVISION SUMMARY



## PUBLIC FACILITIES DIVISIONS

Organizational Chart



## FY 2020-2021 ADOPTED GENERAL FUND BUDGET PUBLIC FACILITIES DIVISIONS DIVISION SUMMARY

## PUBLIC FACILITIES STAFF SUMMARY

|                                  | FY 14-15 | FY 15-16 | FY 16-17 | FY 17-18 | FY 18-19 | FY 19-20 | FY 20-21 | FY 21 vs 20 |
|----------------------------------|----------|----------|----------|----------|----------|----------|----------|-------------|
| DEPARTMENTS                      | Total       |
| PUBLIC FACILITIES ADMINISTRATION | 17.5     | 18.0     | 14.0     | 18.5     | 19.5     | 21.0     | 21.0     | 0.0         |
| MUNICIPAL GARAGE                 | 10.0     | 10.0     | 10.0     | 10.0     | 10.0     | 10.0     | 12.0     | -2.0        |
| MAINTENANCE                      | 33.0     | 32.0     | 32.0     | 32.0     | 32.0     | 32.0     | 32.0