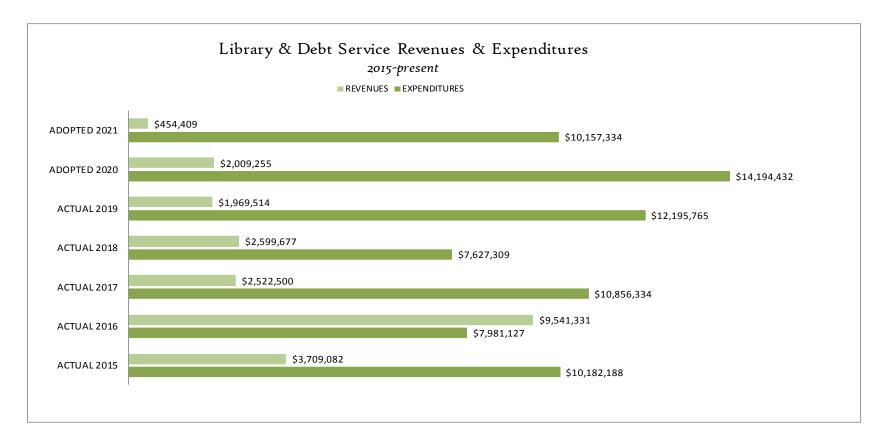

|
| SUPPORTIVE CONTRIBUTIONS         | \$0           | \$0           | \$0           | \$0           | 0            |
| CITYWIDE MEMBERSHIPS             | \$0           | \$0           | \$0           | \$0           | 0            |
| LIBRARY                          | \$0           | \$0           | \$0           | \$0           | 0            |
| LIBRARY & MISC ACCOUNTS TOTAL    | \$1,969,514   | \$2,009,255   | \$2,009,255   | \$454,409     | \$454,409    |
| TOTAL BUDGET                     | \$558,897,654 | \$564,836,507 | \$563,845,251 | \$572,239,513 | 571,936,510  |
| PERCENT OF REVENUES              | 0.35%         | 0.36%         | 0.36%         | 0.08%         | 0.08%        |

## FY 2020-2021 ADOPTED GENERAL FUND BUDGET LIBRARY & MISCELLANEOUS DIVISIONS DIVISION SUMMARY



#### BOARD of EDUCATION EXPENDITURES 2015-Present

| BOE EXPENDITURES            | BUDGET 2015   | ACTUAL 2015   | BUDGET 2016   | ACTUAL 2016   | BUDGET 2017   | ACTUAL 2017   |
|-----------------------------|---------------|---------------|---------------|---------------|---------------|---------------|
| BOARD OF EDUCATION          | \$229,649,665 | \$222,689,025 | \$226,513,895 | \$227,497,134 | \$226,673,914 | \$227,578,914 |
| BOE FOOD SERVICE            | \$14,046,472  | \$14,095,810  | \$14,046,472  | \$14,301,185  | \$14,545,305  | \$14,545,305  |
| BOE DEBT SERVICE            | \$16,233,038  | \$16,233,038  | \$17,058,743  | \$16,062,353  | \$16,490,000  | \$16,490,000  |
| BOE DEDICATED USE           | \$0           | \$600,000     | \$0           | \$0           | \$0