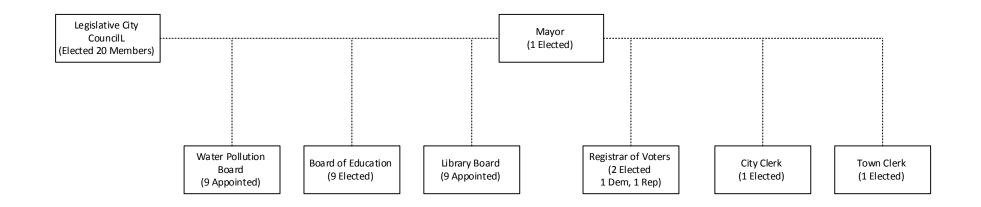

|
| Total Department on Agir | ng                 |                                     | 726,224                       | 0                            | 726,224                         |

In the Mayor's FY2021 proposed budget the Department on Aging was budgeted under Public Facilities division; however, the City Council voted to transfer Department on Aging into the Health and Social Services division in FY2021.

Effective July 1, 2020, all Department on Aging salaries, personnel, fringes and operational accounts that were proposed in the Mayor's FY2021 budget will be transferred out of Public Facilities into Health and Social Services division in FY2021.

This page left blank intentionally.

#### CITY OF BRIDGEPORT, CONNECTICUT

Organizational Chart

2020-2021







### ACCOUNTING POLICIES

#### FISCAL YEAR

The City of Bridgeport's Fiscal Year begins July 1 and ends June 30.

#### BALANCED BUDGET

The Charter of the City of Bridgeport mandates a balanced budget. For the purposes of meeting this requirement, each year a budget is adopted in which the projected expenditures are equal to the projected revenues.

#### BASIS OF ACCOUNTING

The City of Bridgeport's accounting system is operated on a fund basis. A fund is a fiscal and accounting entity with a self-balancing set of accounts in which cash and other financial resources or balances are recorded and segregated to carry on specific activities or attain certain objectives in accordance with specific regulations and limitations. The operations of the general fund are maintained on a modified accr