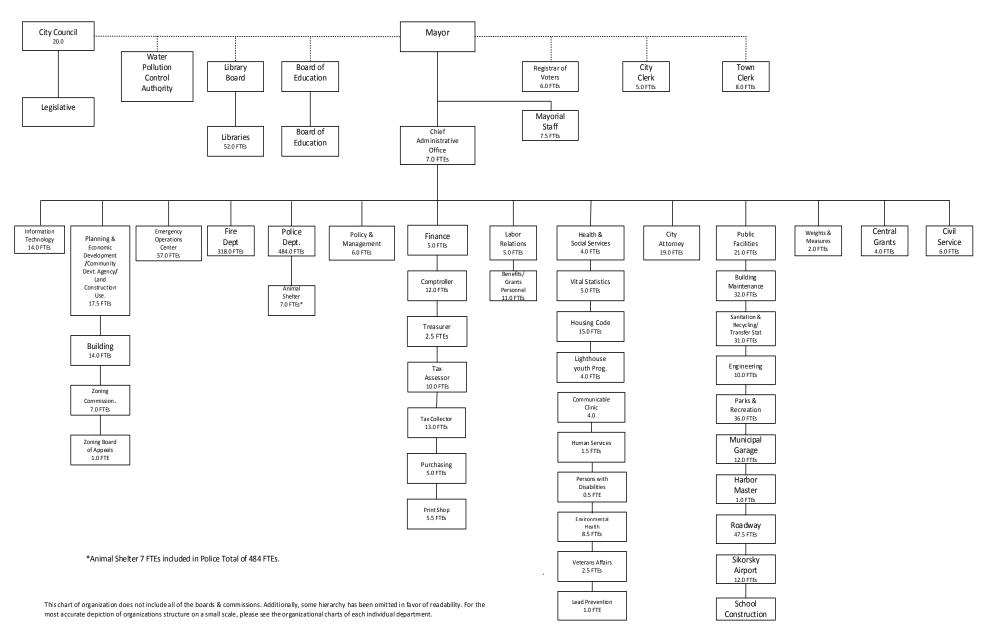

|
| Total Department on Agir | ng                 |                                     | 726,224                       | 0                            | 726,224                         |

In the Mayor's FY2021 proposed budget the Department on Aging was budgeted under Public Facilities division; however, the City Council voted to transfer Department on Aging into the Health and Social Services division in FY2021.

Effective July 1, 2020, all Department on Aging salaries, personnel, fringes and operational accounts that were proposed in the Mayor's FY2021 budget will be transferred out of Public Facilities into Health and Social Services division in FY2021.

This page left blank intentionally.

#### CITY OF BRIDGEPORT, CONNECTICUT

Organizational Chart

2020-2021







### ACCOUNTING POLICIES

#### FISCAL YEAR

The City of Bridgeport's Fiscal Year begins July 1 and ends June 30.

#### BALANCED BUDGET

The Charter of the City of Bridgeport mandates a balanced budget. For the purposes of meeting this requirement, each year a budget is adopted in which the projected expenditures are equal to the projected revenues.

#### BASIS OF ACCOUNTING

The City of Bridgeport's accounting system is operated on a fund basis. A fund is a fiscal and accounting entity with a self-balancing set of accounts in which cash and other financial resources or balances are recorded and segregated to carry on specific activities or attain certain objectives in accordance with specific regulations and limitations. The operations of the general fund are maintained on a modified