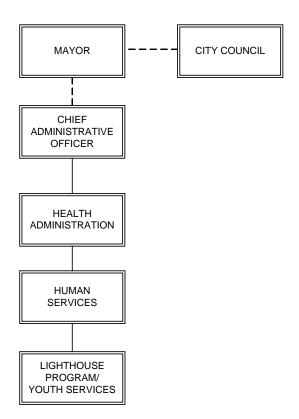

,482  | 0       |
|      | 56170         | OTHER MAINTENANCE & REPAIR S   | 0       | 729     | 729     | 729      | 729     | 0       |
| 5    | SPECIAL SER   | VICES                          | 0       | 729     | 729     | 729      | 729     | 0       |
| )157 | 8 VETERANS' A | AFFAIRS                        | 171,228 | 140,492 | 166,966 | 174,316  | 174,316 | -7,350  |

# MISSION STATEMENT

To provide a safe environment that complements school day learning and fosters intellectual, artistic, cultural, physical, social and emotional development of children by partnering with and supporting the efforts of family, school and community. Children, youth and adults will be provided opportunities to become independent lifetime learners as well as innovative, creative and productive citizens.



# Tammy Papa Manager

#### **REVENUE SUMMARY**

Not Applicable

#### APPROPRIATION SUMMARY

| Org#                            | Char Code<br>Description | FY 2018<br>Actuals | FY 2019<br>Actuals | FY 2020<br>Budget | FY 2021<br>Mayor<br>Proposed | FY 2021<br>Council<br>Adopted | FY21<br>Adopted<br>Vs FY20<br>Budget |  |  |  |  |
|---------------------------------|--------------------------|--------------------|--------------------|-------------------|------------------------------|-------------------------------|--------------------------------------|--|--|--|--|
| 01579 LIGHTHOUSE/YOUTH SERVICES |                          |                    |                    |                   |                              |                               |                                      |