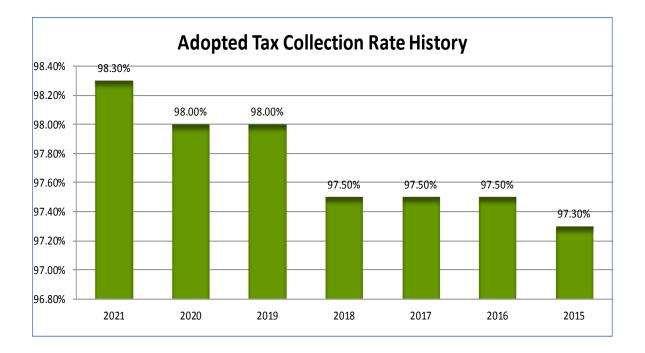

,713,859   | 9 7,415,851   | 7,753,227    | 7,907,696   | 7,907,696   | 154,469   |
|           | 41697    | ARREARS TAXES                  | 1,087,67    | 5 598,314     | 1,300,000    | 2,050,000   | 2,050,000   | 750,000   |
|           | 44698    | TELECOMM. ACCESS INE TAXES     | 220,81      | 7 212,569     | 212,300      | 212,300     | 212,300     | 0         |
| PROPERTY  | TAX      |                                | 307,669,13  | 9 310,867,349 | 319,600,319  | 325,143,902 | 326,549,899 | 6,949,580 |
|           | 41265    | PERSONAL PROPERTY TAXES        | 0           | 0             | 0            | 500,000     | 750,000     | 750,000   |
| TOTAL PRO | PERTY TA | AXES                           | 307.669.139 | 310.867.349 3 | 19.600.319 3 | 25.643.902  | 327.299.899 | 7.699.580 |



# FY 2020-2021 ADOPTED GENERAL FUND BUDGET REVENUE DETAIL

| TAX RATE DETERMINATION                                           | FY2020<br>Adopted<br>Prop. Tax Levy | FY2020 Adopted<br>Motor Vehicles<br>Tax Levy | FY2020<br>Total Adopted<br>Tax Levy/Amount | FY2021<br>Adopted<br>Prop. Tax Levy | FY2021 Adopted<br>Motor Vehicles<br>Tax Levy |               |
|------------------------------------------------------------------|-------------------------------------|----------------------------------------------|--------------------------------------------|-------------------------------------|----------------------------------------------|---------------|
| TOTAL GRAND LIST - BOARD OF ASSESSMENT                           | 6,353,391,813                       |