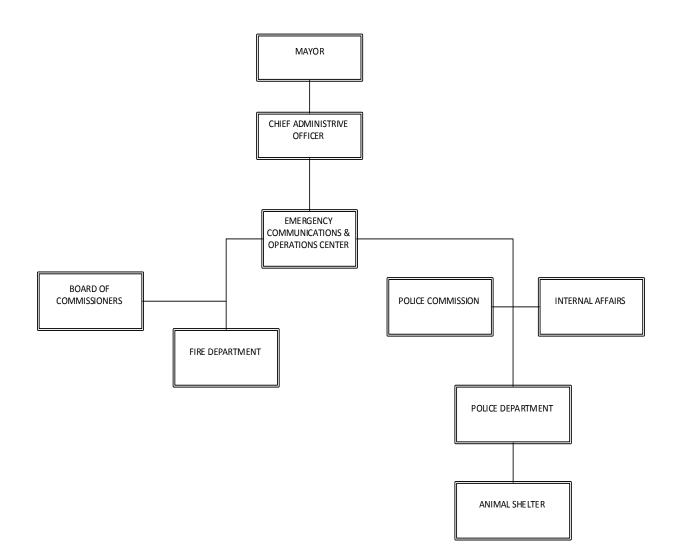

TION TECHNOLOGY SERVICE      | \$0           | \$250         | \$250         | \$250         | \$250         |
| MINORITY BUSINESS ENTERPRISE OFFICE | \$0           | \$0           | \$0           | \$0           | \$0           |
| GENERAL GOVERNMENT & FINANCE        | \$356,675,969 | \$362,294,725 | \$360,566,969 | \$368,181,388 | \$368,837,385 |
| TOTAL BUDGET                        | \$558,897,654 | \$564,836,507 | \$563,845,251 | \$563,845,251 | \$571,936,510 |
| GEN GOV'T & FINANCE % OF REVENUES   | 63.82%        | 64.14%        | 63.95%        | 65.30%        | 64.49%        |
|                                     |               |               |               |               |               |



This page left blank intentionally.

# PUBLIC SAFETY DIVISIONS

Organizational Chart



### PUBLIC SAFETY STAFF SUMMARY

|                             | FY 14-15 | FY 15-16 | FY 16-17 | FY 17-18 | FY 18-19 | FY 19-20 | FY 20-21   | FY 21 vs 20 |
|-----------------------------|----------|----------|----------|----------|----------|----------|------------|-------------|
| DEPARTMENTS                 | Total      | Total       |
|                             |          |          |          |          |          |          |            |             |
| POLICE / ANIMAL SHELTER     | 491.0    | 492.0    | 488.5    | 489.5    | 486.5    | 485.0    | 484.0      | 1.0         |
| FIRE                        | 296.0    | 296.0    | 305.0    | 308.0    | 313.0    | 318.0    | 318.0      | 0.0         |
| WEIGHTS & MEASURES*         | 2.0      | 2.0      | 2.0      | 2.0      | 2.0