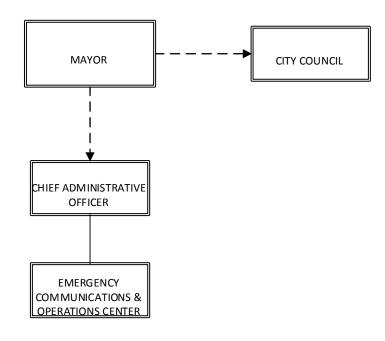

nfunded positions under Public Safety division in FY21. This page left blank intentionally.

# PUBLIC SAFETY DIVISIONS EMERGENCY COMMUNICATIONS & OPERATIONS CENTER

#### MISSION STATEMENT

The mission of the Emergency Communications and Operations Center is to protect the lives and property of citizens in the City of Bridgeport. This is done by providing 24-hour emergency 9-1-1 call taking, dispatching and emergency assistance by mobilizing and deploying personnel and resources, updating emergency operations plans and strategies, training emergency personnel, managing the emergency operations system, and warning and informing the public of emergencies and disasters. We strive to provide the highest degree of professionalism while providing service to citizens and public safety personnel.



#### Scott Appleby Director of Emergency Management & Homeland Security

#### **REVENUE SUMMARY**

| Org#  | Object Description          | FY 2018<br>Actuals | FY 2019<br>Actuals | FY 2020<br>Budget | FY 2021<br>Mayor<br>Proposed | FY 2021<br>Council<br>Adopted | FY21<br>Adopted<br>Vs FY20<br>Budget |
|-------|-----------------------------|--------------------|--------------------|-------------------|------------------------------|-------------------------------|--------------------------------------|
| 01290 | EMERGENCY OPERATIONS CENTER |                    |                    |                   |                              |                               |                                      |
|       | 44399 EOC REIMBURSEMENTS    | 115,052            | 117,600            | 75,00