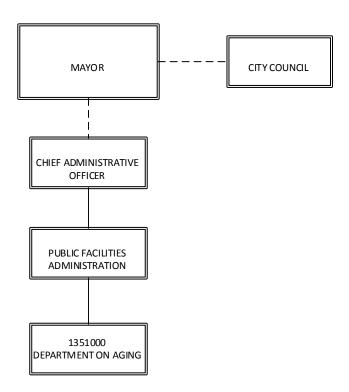

Finance Administration

121

127

| Tax Collector137Tax Assessor143Treasury149GENERAL GOVERNMENT149Registrar of Voters155City Clerk161City Clerk161 | 3<br>9<br>5<br>1<br>7<br>5<br>9<br>5 |
|-----------------------------------------------------------------------------------------------------------------|--------------------------------------|
| Treasury149GENERAL GOVERNMENT<br>Registrar of Voters<br>City Clerk159                                           | 5<br>1<br>7<br>5<br>9<br>5           |
| GENERAL GOVERNMENT<br>Registrar of Voters 155<br>City Clerk 161                                                 | 5<br>1<br>7<br>5<br>9<br>5           |
| Registrar of Voters155City Clerk161                                                                             | 1<br>7<br>5<br>9<br>5                |
| Registrar of Voters155City Clerk161                                                                             | 1<br>7<br>5<br>9<br>5                |
| City Clerk 161                                                                                                  | 1<br>7<br>5<br>9<br>5                |
| •                                                                                                               | 7<br>5<br>9<br>5                     |
|                                                                                                                 | 5<br>9<br>5                          |
| City Attorney 167                                                                                               | 9<br>5                               |
| Archives & Records 175                                                                                          | 5                                    |
| Civil Service 179                                                                                               |                                      |
| Grants Personnel / Benefits Administration 185                                                                  |                                      |
| Labor Relations 192                                                                                             | 1                                    |
| Pensions / Other Employee Benefits 197                                                                          | 7                                    |
| Town Clerk 199                                                                                                  | 9                                    |
| Legislative Department 205                                                                                      | 5                                    |
| Office of Policy & Management 207                                                                               | 7                                    |
| Chief Administrative Office 213                                                                                 | 3                                    |
| Information Technology Services 217                                                                             | 7                                    |
| Small & Minority Business Resource Office 223                                                                   | 3                                    |
| Mayor's Initiative for Re-entry Affairs (MIRA) 227                                                              | 7                                    |
| PUBLIC SAFETY                                                                                                   |                                      |
| Police Department / Animal Control 23:                                                                          | 1                                    |
| Fire Department 249                                                                                             |                                      |
| Weights & Measures (Please see FY21 details under Health & Social Services pg.499) 269                          |                                      |
| Emergency Communications & Operations Center 273                                                                | -                                    |
|                                                                                                                 |                                      |
| PUBLIC FACILITIES                                                                                               |                                      |
| Public Facilities Administration 283                                                                            | 1                                    |
| Municipal Garage 289                                                                                            | 9                                    |
| Facilities Maintenance 295                                                                                      | 5                                    |
| Roadway Maintenance 303                                                                                         | 3                                    |
| Sanitation & Recycling 313                                                                                      | 3                                    |
| Transfer Station 323                                                                                            | 3                                    |
| D. Fairchild Wheeler Golf Course 329                                                                            | 9                                    |
| Beardsley Zoo / Carousel 337                                                                                    | 7                                    |
| Recreation 343                                                                                                  | 3                                    |
| Department on Aging (Please see FY21 details under Health & Social Services pg.475). 351                        | 1                                    |
| Parks Administration 357                                                                                        | 7                                    |
| Parks Maintenance 366                                                                                           | 6                                    |
| Sikorsky Memorial Airport 369                                                                                   | 9                                    |
| City Engineering 375                                                                                            | 5                                    |
| Harbor Master 385                                                                                               | 5                                    |
| PLANNING & ECONOMIC DEVELOPMENT                                                                                 |                                      |
| Office of Planning & Economic Development 392                                                                   | 1                                    |

| Building Department                                                                          | 409 |
|----------------------------------------------------------------------------------------------|-----|
| Zoning Board of Appeals                                                                      | 415 |
| Zoning Commission                                                                            | 419 |
|                                                                                              |     |
| HEALTH & SOCIAL SERVICES                                                                     |     |
| Health Administration                                                                        | 425 |
| Vital Statistics                                                                             | 431 |
| Communicable Clinic                                                                          | 437 |
| Environmental Health                                                                         | 443 |
| Housing Code                                                                                 | 451 |
| Lead Prevention Program                                                                      | 459 |
| Human Services                                                                               | 465 |
| Persons with Disabilities                                                                    | 469 |
| Department of Aging (For details prior to FY21 please see page 351 under Public Facilities). | 475 |
| Veterans' Affairs                                                                            | 481 |
| Lighthouse / After School Program                                                            | 487 |
| Social Services                                                                              | 493 |
| Weights & Measures (For details prior to FY21 please see page 269 under Public Safety).      | 499 |
|                                                                                              |     |
| NON-DEPARTMENTAL ACCOUNTS                                                                    | 500 |
| Debt Service                                                                                 | 503 |
| Other Financing                                                                              | 507 |
| Supportive Contributions / Memberships                                                       | 509 |
| LIBRARIES                                                                                    |     |
| Bridgeport Public Library                                                                    | 511 |
|                                                                                              |     |
| BOARD OF EDUCATION                                                                           |     |
| Schools                                                                                      | 517 |
| Food Services                                                                                | 529 |
| BOE Debt Service                                                                             | 530 |
|                                                                                              |     |
| APPENDIX                                                                                     |     |
| REVENUE DETAILS                                                                              | 531 |
| CAPITAL POLICY                                                                               | 547 |
| CAPITAL BUDGET                                                                               | 554 |
| THREE YEAR COMPARATIVES                                                                      | 563 |