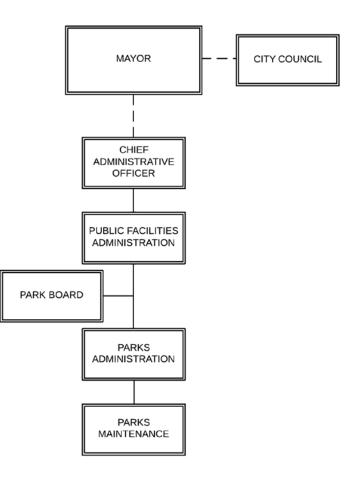

Finance Administration

121

127

| Tax Collector137Tax Assessor143Treasury149GENERAL GOVERNMENT149Registrar of Voters155City Clerk161City Clerk161 | 3<br>9<br>5<br>1<br>7<br>5<br>9<br>5 |
|-----------------------------------------------------------------------------------------------------------------|--------------------------------------|
| Treasury149GENERAL GOVERNMENT<br>Registrar of Voters<br>City Clerk159                                           | 5<br>1<br>7<br>5<br>9<br>5           |
| GENERAL GOVERNMENT<br>Registrar of Voters 155<br>City Clerk 161                                                 | 5<br>1<br>7<br>5<br>9<br>5           |
| Registrar of Voters155City Clerk161                                                                             | 1<br>7<br>5<br>9<br>5                |
| Registrar of Voters155City Clerk161                                                                             | 1<br>7<br>5<br>9<br>5                |
| City Clerk 161                                                                                                  | 1<br>7<br>5<br>9<br>5                |
| •                                                                                                               | 7<br>5<br>9<br>5                     |
|                                                                                                                 | 5<br>9<br>5                          |
| City Attorney 167                                                                                               | 9<br>5                               |
| Archives & Records 175                                                                                          | 5                                    |
| Civil Service 179                                                                                               |                                      |
| Grants Personnel / Benefits Administration 185                                                                  |                                      |
| Labor Relations 192                                                                                             | 1                                    |
| Pensions / Other Employee Benefits 197                                                                          | 7                                    |
| Town Clerk 199                                                                                                  | 9                                    |
| Legislative Department 205                                                                                      | 5                                    |
| Office of Policy & Management 207                                                                               | 7                                    |
| Chief Administrative Office 213                                                                                 | 3                                    |
| Information Technology Services 217                                                                             | 7                                    |
| Small & Minority Business Resource Office 223                                                                   | 3                                    |
| Mayor's Initiative for Re-entry Affairs (MIRA) 227                                                              | 7                                    |
| PUBLIC SAFETY                                                                                                   |                                      |
| Police Department / Animal Control 23:                                                                          | 1                                    |
| Fire Department 249                                                                                             |                                      |
| Weights & Measures (Please see FY21 details under Health & Social Services pg.499) 269                          |                                      |
| Emergency Communications & Operations Center 273                                                                | -                                    |
|                                                                                                                 |                                      |
| PUBLIC FACILITIES                                                                                               |                                      |
| Public Facilities Administration 283                                                                            | 1                                    |
| Municipal Garage 289                                                                                            | 9                                    |
| Facilities Maintenance 295                                                                                      | 5                                    |
| Roadway Maintenance 303                                                                                         | 3                                    |
| Sanitation & Recycling 313                                                                                      | 3                                    |
| Transfer Station 323                                                                                            | 3                                    |
| D. Fairchild Wheeler Golf Course 329                                                                            | 9                                    |
| Beardsley Zoo / Carousel 337                                                                                    | 7                                    |
| Recreation 343                                                                                                  | 3                                    |
| Department on Aging (Please see FY21 details under Health & Social Services pg.475). 351                        | 1                                    |
| Parks Administration 357                                                                                        | 7                                    |
| Parks Maintenance 366                                                                                           | 6                                    |
| Sikorsky Memorial Airport 369                                                                                   | 9                                    |
| City Engineering 375                                                                                            | 5                                    |
| Harbor Master 385                                                                                               | 5                                    |
| PLANNING & ECONOMIC DEVELOPMENT                                                                                 |                                      |
| Office of Planning & Economic Development 392                                                                   | 1                                    |