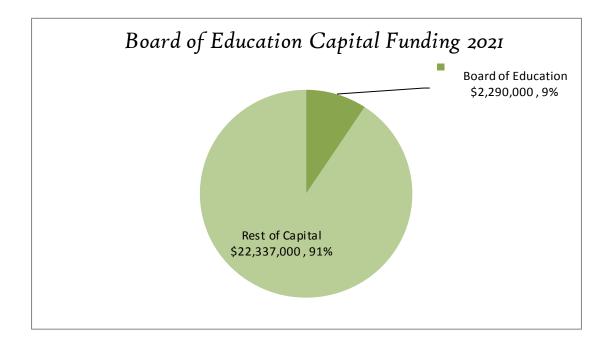

The City's five-year Capital budget supports these economic development projects (see page 554).