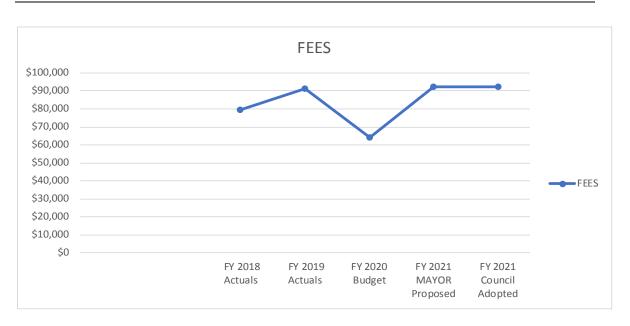

,000    | 14,000    | 0           |
|            | 41652  | RESIDENTIAL ALARMS 46%         | 250       | 0         | 200       | 200       | 200       | 0           |
|            | 41702  | PENALTIES: CURRENT TAXES       | 1,854,546 | 1,755,923 | 1,800,000 | 1,800,000 | 1,800,000 | 0           |
|            | 41703  | PENALTIES: ARREARS TAXES       | 253,122   | 427,799   | 400,000   | 400,000   | 400,000   | 0           |
|            | 41704  | LIEN FEES                      | 144,573   | 144,003   | 145,000   | 145,000   | 145,000   | 0           |
| FINES/PEN/ | ALTIES |                                | 3,916,598 | 4,152,766 | 4,203,300 | 4,209,300 | 4,009,300 | -194,000    |

#### CITY OF BRIDGEPORT, CONNECTICUT Appendix 536

FY 2020-2021 ADOPTED GENERAL FUND BUDGET REVENUE DETAIL





#### INTERGOVERNMENTAL REVENUE

Intergovernmental revenue accounts for 34.67% and is the second-largest segment of the municipal budget. It includes sales tax revenue, funds from the federal nutrition & breakfast program,

reimbursements for school debt service, transportation, and education cost sharing (ECS). The increase in the FY 2021 Intergovernmental revenue is attributable to an increase in the Nutrition Center Food Service expenditures which will result in increased reimbursements.

|           |        | •                              |             |             |             | FY 2021     | FY 2021     | FY21        |
|-----------|--------|--------------------------------|-------------|-------------|-------------|-------------|-------------|-------------|
| Rev       | Object