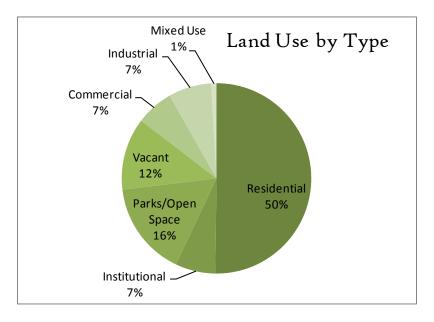

g Island Sound at the mouth of the Pequonnock River, the city has an area of 19.4 square miles. Bridgeport experiences warm to hot and humid summers and cold, snowy winters. These seasonal extremes are somewhat moderated by Long Island Sound. This results in a lower average temperature in summer and moderate snowfall, as compared to our neighbors inland. The city receives 41.7 inches of precipitation and around 25.6 inches of snowfall in an average year. The snowiest winter on record occurred in 1996 when Bridgeport received 76.8 inches in total accumulation. Bridgeport is located on Long Island Sound and is bordered by Fairfield, Connecticut to the West, Stratford, Connecticut to the East, and Trumbull, Connecticut to the North.



Land Area: 16 square miles Water Area: 3.4 square miles



### COMMUNITY PROFILE

Bridgeport was originally a part of the township of Stratford. The first recorded settlement here was made in 1659. It was called Pequonnock until 1695, when its name was changed to Stratfield, due to its location between the already existing towns of Stratford and Fairfield. In 1800 the borough of Bridgeport was chartered and in 1821 the township was incorporated. The city was not chartered until 1836. The city's location on the deep Newfield Harbor supported shipbuilding and whaling endeavors in the mid-19<sup>th</sup> century. Later, rapid industrialization and the presence of the railroad made Bridgeport an ideal manufacturing center producing Bridgeport milling machines, saddles, corsets, carriages, brass fittings, sewing machines and ammunition. By 1930, Brid