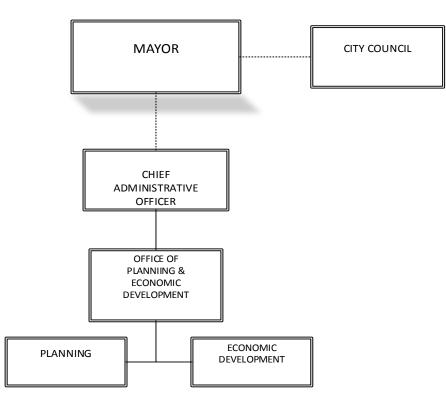

Finance Administration

121

127

| Tax Collector137Tax Assessor143Treasury149GENERAL GOVERNMENT149Registrar of Voters155City Clerk161City Clerk161 | 3<br>9<br>5<br>1<br>7<br>5<br>9<br>5 |
|-----------------------------------------------------------------------------------------------------------------|--------------------------------------|
| Treasury149GENERAL GOVERNMENT<br>Registrar of Voters<br>City Clerk159                                           | 5<br>1<br>7<br>5<br>9<br>5           |
| GENERAL GOVERNMENT<br>Registrar of Voters 155<br>City Clerk 161                                                 | 5<br>1<br>7<br>5<br>9<br>5           |
| Registrar of Voters155City Clerk161                                                                             | 1<br>7<br>5<br>9<br>5                |
| Registrar of Voters155City Clerk161                                                                             | 1<br>7<br>5<br>9<br>5                |
| City Clerk 161                                                                                                  | 1<br>7<br>5<br>9<br>5                |
| •                                                                                                               | 7<br>5<br>9<br>5                     |
|                                                                                                                 | 5<br>9<br>5                          |
| City Attorney 167                                                                                               | 9<br>5                               |
| Archives & Records 175                                                                                          | 5                                    |
| Civil Service 179                                                                                               |                                      |
| Grants Personnel / Benefits Administration 185                                                                  |                                      |
| Labor Relations 192                                                                                             | 1                                    |
| Pensions / Other Employee Benefits 197                                                                          | 7                                    |
| Town Clerk 199                                                                                                  | 9                                    |
| Legislative Department 205                                                                                      | 5                                    |
| Office of Policy & Management 207                                                                               | 7                                    |
| Chief Administrative Office 213                                                                                 | 3                                    |
| Information Technology Services 217                                                                             | 7                                    |
| Small & Minority Business Resource Office 223                                                                   | 3                                    |
| Mayor's Initiative for Re-entry Affairs (MIRA) 227                                                              | 7                                    |
| PUBLIC SAFETY                                                                                                   |                                      |
| Police Department / Animal Control 23:                                                                          | 1                                    |
| Fire Department 249                                                                                             |                                      |
| Weights & Measures (Please see FY21 details under Health & Social Services pg.499) 269                          |                                      |
| Emergency Communications & Operations Center 273                                                                | -                                    |
|                                                                                                                 |                                      |
| PUBLIC FACILITIES                                                                                               |                                      |
| Public Facilities Administration 283                                                                            | 1                                    |
| Municipal Garage 289                                                                                            | 9                                    |
| Facilities Maintenance 295                                                                                      | 5                                    |
| Roadway Maintenance 303                                                                                         | 3                                    |
| Sanitation & Recycling 313                                                                                      | 3                                    |
| Transfer Station 323                                                                                            | 3                                    |
| D. Fairchild Wheeler Golf Course 329                                                                            | 9                                    |
| Beardsley Zoo / Carousel 337                                                                                    | 7                                    |
| Recreation 343                                                                                                  | 3                                    |
| Department on Aging (Please see FY21 details under Health & Social Services pg.475). 351                        | 1                                    |
| Parks Administration 357                                                                                        | 7                                    |
| Parks Maintenance 366                                                                                           | 6                                    |
| Sikorsky Memorial Airport 369                                                                                   | 9                                    |
| City Engineering 375                                                                                            | 5                                    |
| Harbor Master 385                                                                                               | 5                                    |
| PLANNING & ECONOMIC DEVELOPMENT                                                                                 |                                      |
| Office of Planning & Economic Development 392                                                                   | 1                                    |