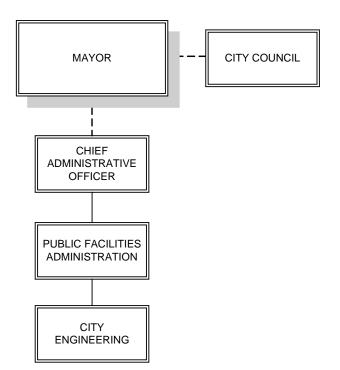

Finance Administration

121

127

| Tax Collector137Tax Assessor143Treasury149GENERAL GOVERNMENT149Registrar of Voters155City Clerk161City Clerk161 | 3<br>9<br>5<br>1<br>7<br>5<br>9<br>5 |
|-----------------------------------------------------------------------------------------------------------------|--------------------------------------|
| Treasury149GENERAL GOVERNMENT<br>Registrar of Voters<br>City Clerk159                                           | 5<br>1<br>7<br>5<br>9<br>5           |
| GENERAL GOVERNMENT<br>Registrar of Voters 155<br>City Clerk 161                                                 | 5<br>1<br>7<br>5<br>9<br>5           |
| Registrar of Voters155City Clerk161                                                                             | 1<br>7<br>5<br>9<br>5                |
| Registrar of Voters155City Clerk161                                                                             | 1<br>7<br>5<br>9<br>5                |
| City Clerk 161                                                                                                  | 1<br>7<br>5<br>9<br>5                |
| •                                                                                                               | 7<br>5<br>9<br>5                     |
|                                                                                                                 | 5<br>9<br>5                          |
| City Attorney 167                                                                                               | 9<br>5                               |
| Archives & Records 175                                                                                          | 5                                    |
| Civil Service 179                                                                                               |                                      |
| Grants Personnel / Benefits Administration 185                                                                  |                                      |
| Labor Relations 192                                                                                             | 1                                    |
| Pensions / Other Employee Benefits 197                                                                          | 7                                    |
| Town Clerk 199                                                                                                  | 9                                    |
| Legislative Department 205                                                                                      | 5                                    |
| Office of Policy & Management 207                                                                               | 7                                    |
| Chief Administrative Office 213                                                                                 | 3                                    |
| Information Technology Services 217                                                                             | 7                                    |
| Small & Minority Business Resource Office 223                                                                   | 3                                    |
| Mayor's Initiative for Re-entry Affairs (MIRA) 227                                                              | 7                                    |
| PUBLIC SAFETY                                                                                                   |                                      |
| Police Department / Animal Control 23:                                                                          | 1                                    |
| Fire Department 249                                                                                             |                                      |
| Weights & Measures (Please see FY21 details under Health & Social Services pg.499) 269                          |                                      |
| Emergency Communications & Operations Center 273                                                                | -                                    |
|                                                                                                                 |                                      |
| PUBLIC FACILITIES                                                                                               |                                      |
| Public Facilities Administration 283                                                                            | 1                                    |
| Municipal Garage 289                                                                                            | 9                                    |
| Facilities Maintenance 295                                                                                      | 5                                    |
| Roadway Maintenance 303                                                                                         | 3                                    |
| Sanitation & Recycling 313                                                                                      | 3                                    |
| Transfer Station 323                                                                                            | 3                                    |
| D. Fairchild Wheeler Golf Course 329                                                                            | 9                                    |
| Beardsley Zoo / Carousel 337                                                                                    | 7                                    |
| Recreation 343                                                                                                  | 3                                    |
| Department on Aging (Please see FY21 details under Health & Social Services pg.475). 351                        | 1                                    |
| Parks Administration 357                                                                                        | 7                                    |
| Parks Maintenance 366                                                                                           | 6                                    |
| Sikorsky Memorial Airport 369                                                                                   | 9                                    |
| City Engineering 375                                                                                            | 5                                    |
| Harbor Master 385                                                                                               | 5                                    |
| PLANNING & ECONOMIC DEVELOPMENT                                                                                 |                                      |
| Office of Planning & Economic Development 392                                                                   | 1                                    |