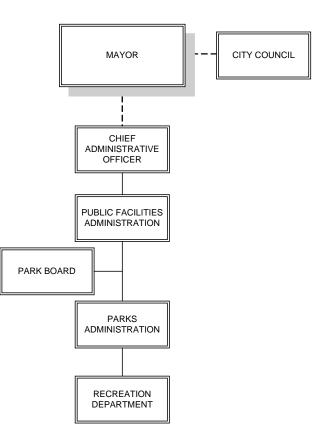

Finance Administration

121

127

| Tax Collector137Tax Assessor143Treasury149GENERAL GOVERNMENT149Registrar of Voters155City Clerk161City Clerk161 | 3<br>9<br>5<br>1<br>7<br>5<br>9<br>5 |
|-----------------------------------------------------------------------------------------------------------------|--------------------------------------|
| Treasury149GENERAL GOVERNMENT<br>Registrar of Voters<br>City Clerk159                                           | 5<br>1<br>7<br>5<br>9<br>5           |
| GENERAL GOVERNMENT<br>Registrar of Voters 155<br>City Clerk 161                                                 | 5<br>1<br>7<br>5<br>9<br>5           |
| Registrar of Voters155City Clerk161                                                                             | 1<br>7<br>5<br>9<br>5                |
| Registrar of Voters155City Clerk161                                                                             | 1<br>7<br>5<br>9<br>5                |
| City Clerk 161                                                                                                  | 1<br>7<br>5<br>9<br>5                |
| •                                                                                                               | 7<br>5<br>9<br>5                     |
|                                                                                                                 | 5<br>9<br>5                          |
| City Attorney 167                                                                                               | 9<br>5                               |
| Archives & Records 175                                                                                          | 5                                    |
| Civil Service 179                                                                                               |                                      |
| Grants Personnel / Benefits Administration 185                                                                  |                                      |
| Labor Relations 192                                                                                             | 1                                    |
| Pensions / Other Employee Benefits 197                                                                          | 7                                    |
| Town Clerk 199                                                                                                  | 9                                    |
| Legislative Department 205                                                                                      | 5                                    |
| Office of Policy & Management 207                                                                               | 7                                    |
| Chief Administrative Office 213                                                                                 | 3                                    |
| Information Technology Services 217                                                                             | 7                                    |
| Small & Minority Business Resource Office 223                                                                   | 3                                    |
| Mayor's Initiative for Re-entry Affairs (MIRA) 227                                                              | 7                                    |
| PUBLIC SAFETY                                                                                                   |                                      |
| Police Department / Animal Control 23:                                                                          | 1                                    |
| Fire Department 249                                                                                             |                                      |
| Weights & Measures (Please see FY21 details under Health & Social Services pg.499) 269                          |                                      |
| Emergency Communications & Operations Center 273                                                                | -                                    |
|                                                                                                                 |                                      |
| PUBLIC FACILITIES                                                                                               |                                      |
| Public Facilities Administration 283                                                                            | 1                                    |
| Municipal Garage 289                                                                                            | 9                                    |
| Facilities Maintenance 295                                                                                      | 5                                    |
| Roadway Maintenance 303                                                                                         | 3                                    |
| Sanitation & Recycling 313                                                                                      | 3                                    |
| Transfer Station 323                                                                                            | 3                                    |
| D. Fairchild Wheeler Golf Course 329                                                                            | 9                                    |
| Beardsley Zoo / Carousel 337                                                                                    | 7                                    |
| Recreation 343                                                                                                  | 3                                    |
| Department on Aging (Please see FY21 details under Health & Social Services pg.475). 351                        | 1                                    |
| Parks Administration 357                                                                                        | 7                                    |
| Parks Maintenance 366                                                                                           | 6                                    |
| Sikorsky Memorial Airport 369                                                                                   | 9                                    |
| City Engineering 375                                                                                            | 5                                    |
| Harbor Master 385                                                                                               | 5                                    |
| PLANNING & ECONOMIC DEVELOPMENT                                                                                 |                                      |
| Office of Planning & Economic Development 392                                                                   | 1                                    |